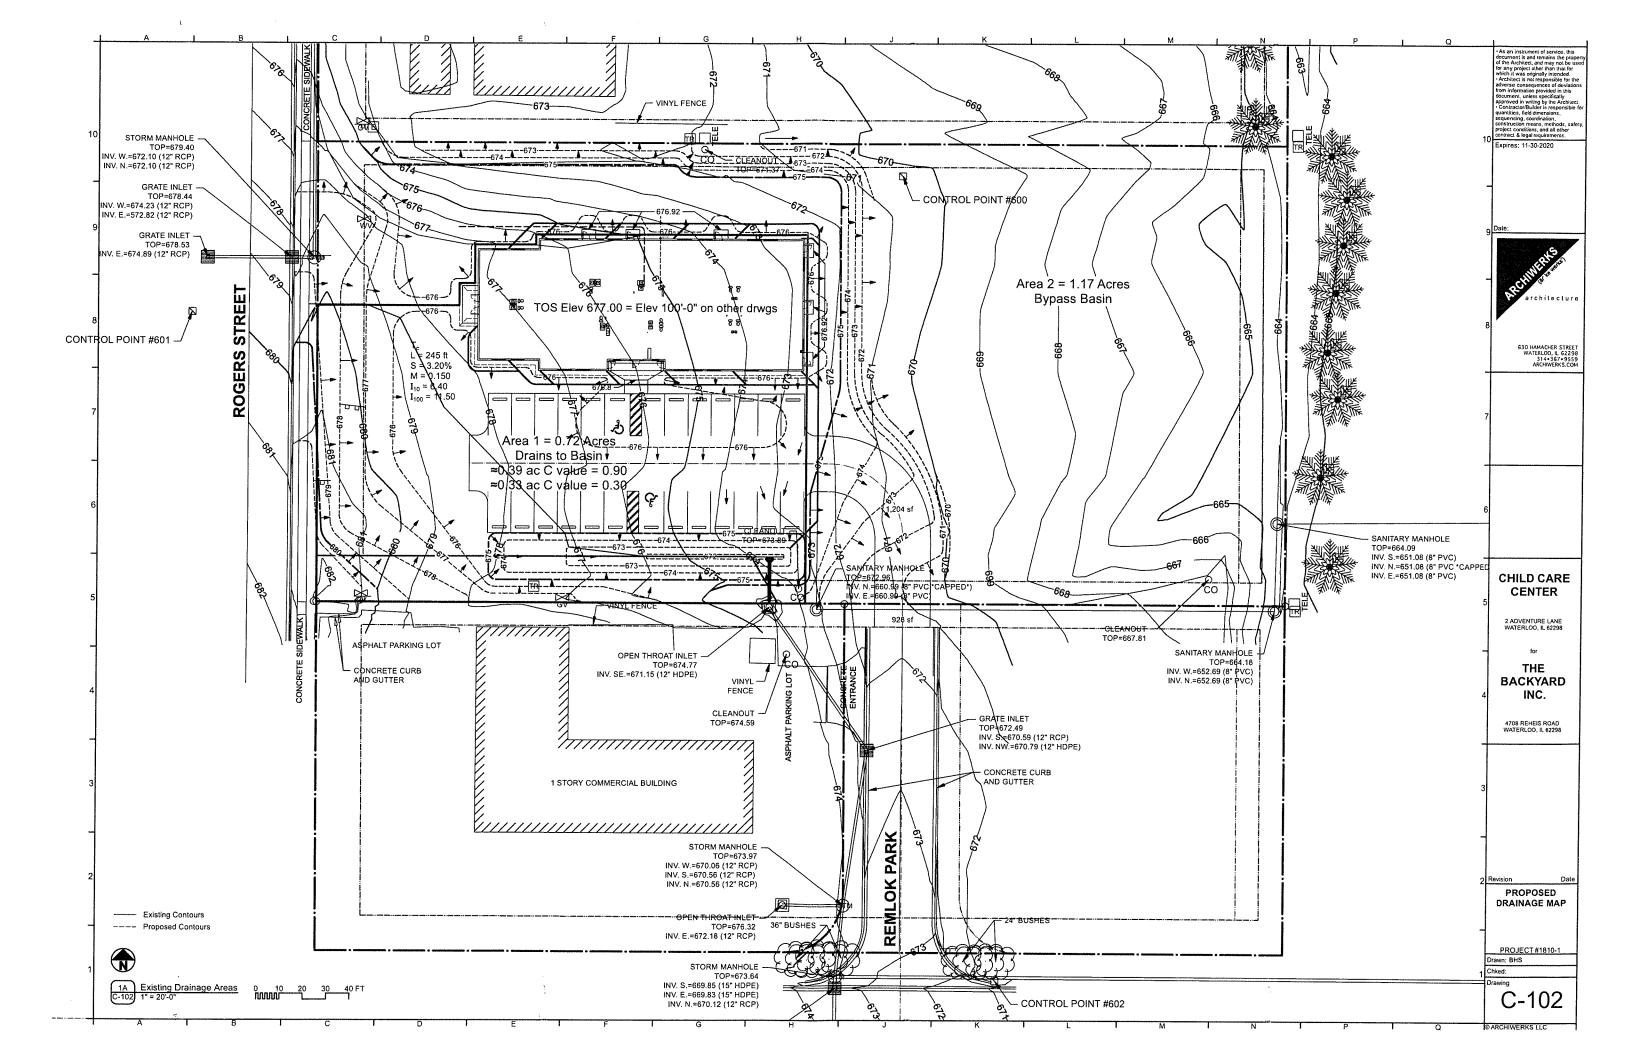

ch that it remains on the daycare tract rather than going into the described inlet, thereby affording a larger pre-development drainage area as opposed to the 0.15 acres to the described inlet.

The aforementioned treatment and disposition letter by Mr. Briggs addresses all the issues raised in the 12-21-18 letter and we recommend the City approve the submitted drainage calculations.

We hope this helps.

Sincerely, HMG Engineers, Inc.

Chris Wilson, P.E.

Cc Mayor Tom Smith (email to Jim and Tammy only)
Council Members (email to Jim and Tammy only)
City Clerk Barbara Pace (email to Jim and Tammy only)
Tim Birk (email of letter)
Tammy Kujawa (email of letter)

File 6592\_033

Kelli Pace (email of letter)

CIVIL
ENVIRONMENTAL
STRUCTURAL
SURVEYING/GIS
TRANSPORTATION
WASTEWATER
WATER SUPPLY



| Agenda Item No. | 12C |
|-----------------|-----|
|-----------------|-----|

 $\frac{AGENDA\;REQUEST}{\text{(Submit by 12:00 p.m. on Wednesday before the meeting date requested.)}}$ 

| Reques                                  | st is made for placement on the agenda for meeting to be held on:  January 21, 2019  (Date) |
|-----------------------------------------|---------------------------------------------------------------------------------------------|
| <b>.</b>                                |                                                                                             |
|                                         | ption of matter to be placed on agenda:                                                     |
|                                         | leration and Act