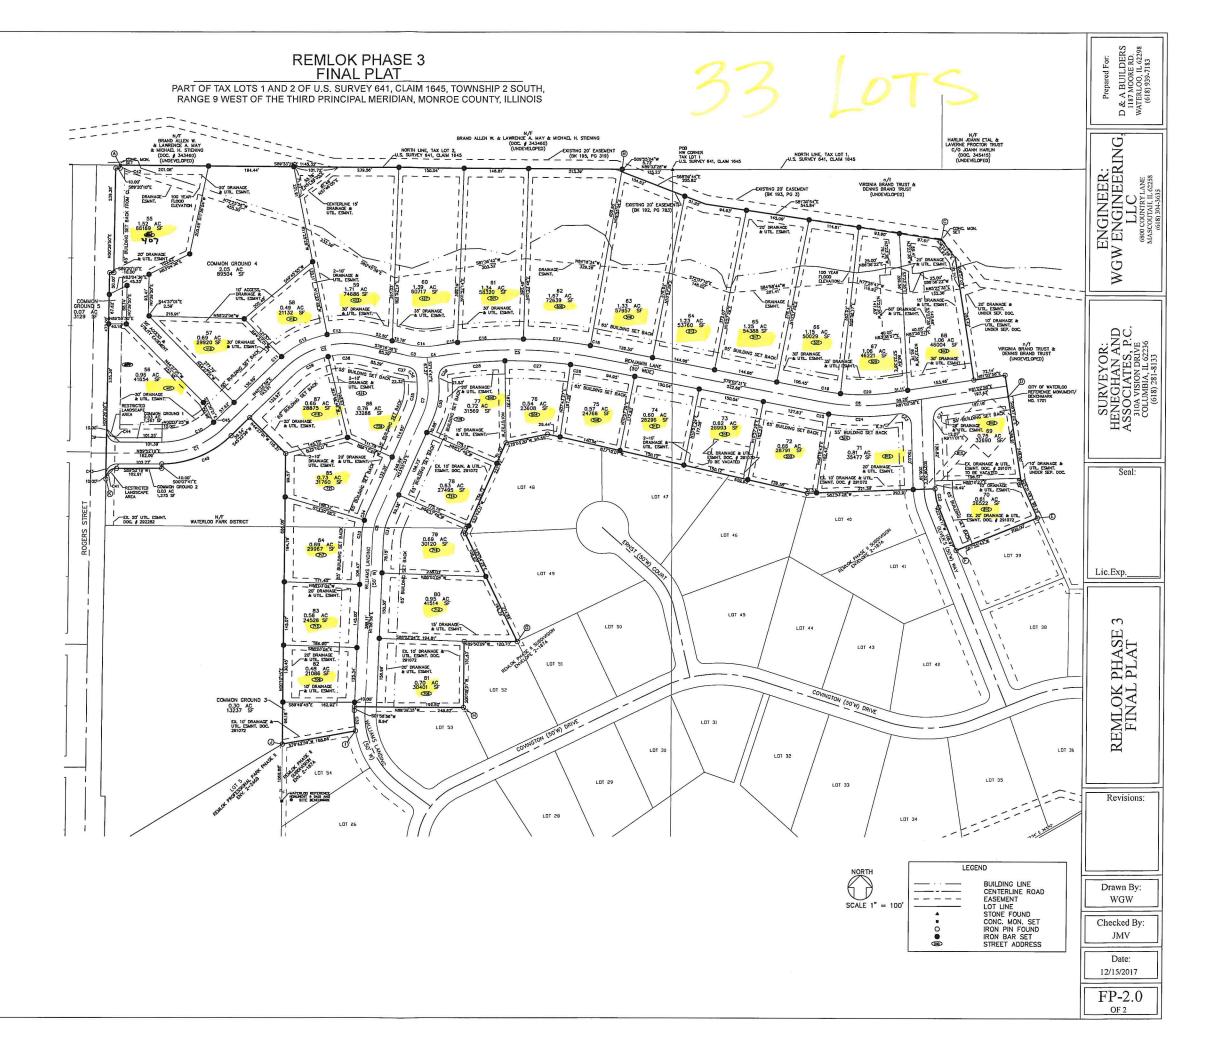

# 12. <u>Miscellaneous Business</u>.

- A. Consideration and Action on Warrant No. 562.
- B. Consideration and Action on a Request from Developer Wayne Hank for a Two-Year Improvement Plan Extension for Silvercreek Crossing, 2<sup>nd</sup> Addition, Phase II to Expire on February 16, 2020.
- C. Consideration and Action on Approval of Dannehold Farm Estates, Phase I, Survey Plat.
- D. Consideration and Action on Approval of Remlok, Phase III, Final Plat.
- E. Consideration and Action on Special Event Permit Request from SS Peter and Paul Catholic School for Wurstmarkt to be held on February 25, 2018, 11:00 a.m. to 5:00 p.m.
- F. Consideration and Action on Special Event Permit Request from Waterloo Citizens for a Pool for a 5K Walk/Run to be held on March 17, 2018, 8:00 a.m. to 11:00 a.m.
- 13. Discussion of Matters by Council Members Arising After Agenda Deadline.
- 14. Motion to Adjourn.