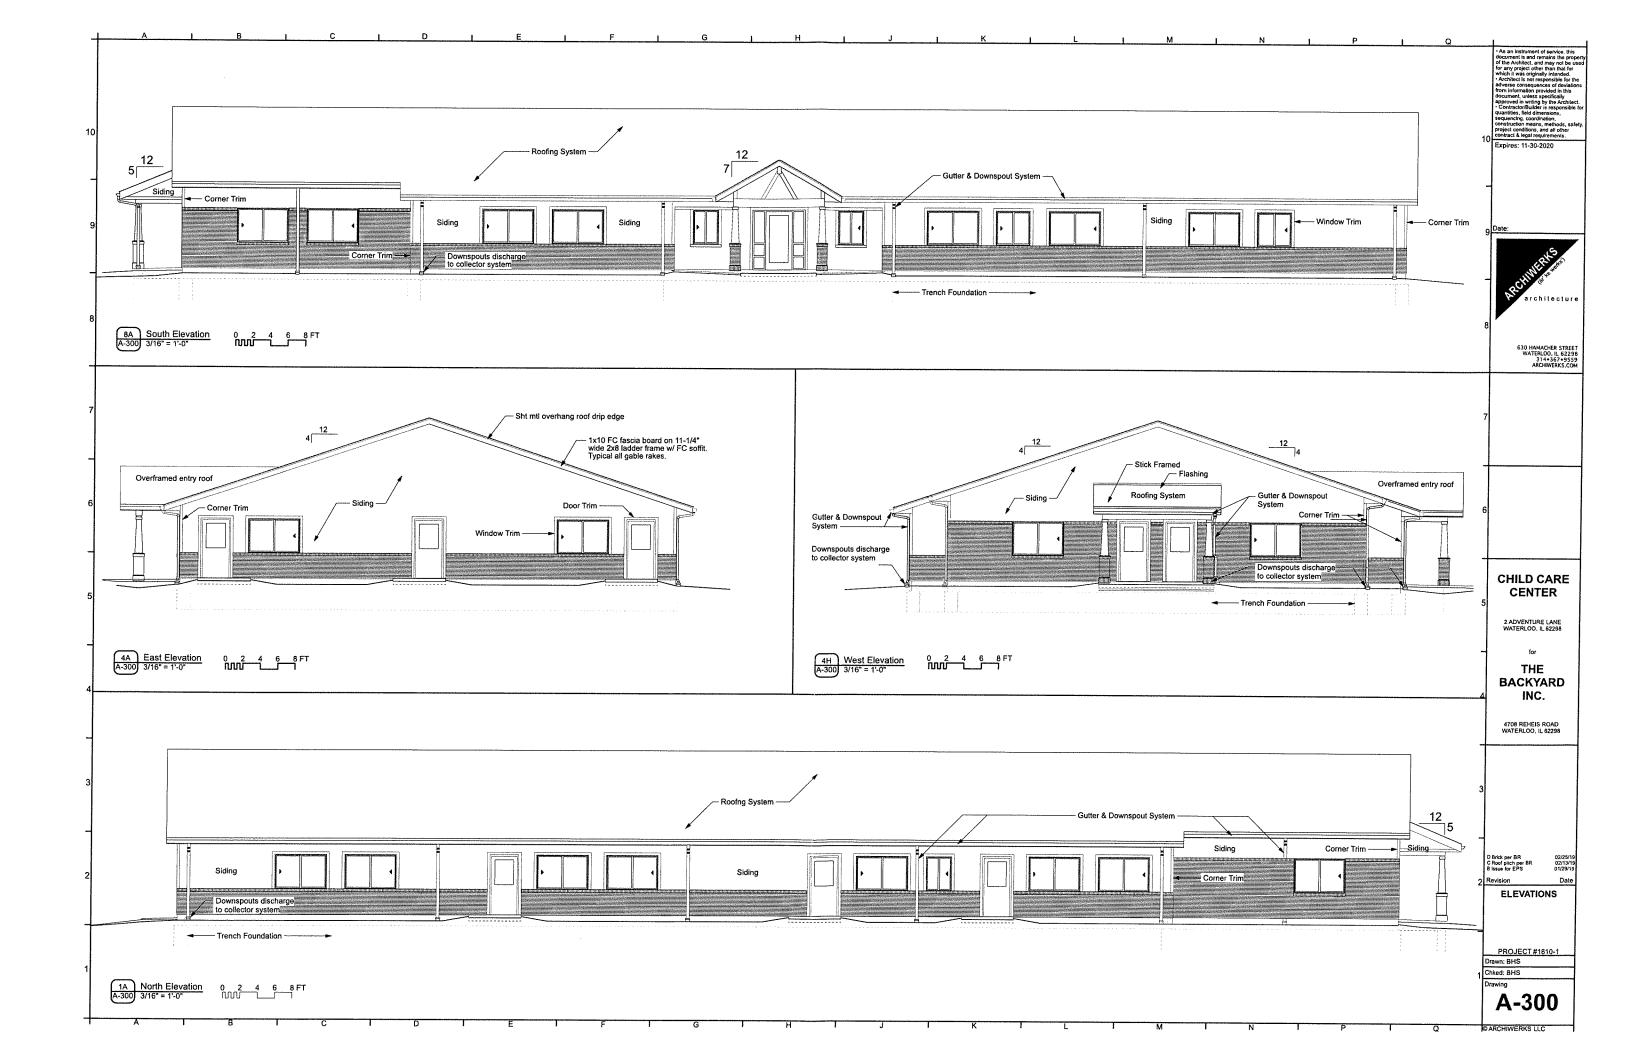

rloo IL 62298 618.939.8600 ext. 208

Dear Jim,

I am writing this letter to request a variance to City requirements that will allow The Backyard Learning Center, Inc. to be partially constructed using James Hardie fiber cement siding. The building will consist of 60 percent Hardy board fiber cement siding and 40 percent brick (see attached renderings).

We anticipate the siding to be long lasting and will be aesthetically pleasing to the city and our patrons. It is product that is considered to be durable and retain its appearance for many years to come. Also, worth mentioning that the product is moisture, fire and pest resistant.

We appreciate your assistance and if you have any questions or concerns, please don't hesitate to contact me

Warm regards,

Donale Horago

Douglas Briggs, PE



| Agenda item No. 1215 | Agenda Item No. | 12E |
|----------------------|-----------------|-----|
|----------------------|-----------------|-----|

 $\frac{AGENDA\;REQUEST}{\text{(Submit by 12:00 p.m. on Wednesday before the meeting date requested.)}}$ 

| Reques  | st is made for placement on the agenda for meeting to be held on:         |
|---------|---------------------------------------------------------------------------|
|         | April 01, 2019 (Date)                                                     |
| Descrip | otion of matter to be placed on agenda:                                   |
| Consid  | leration and Action on Solicitation Request from the National Association |
| Letter  | Carriers Branch #155 for their Annual MDA Fundraiser, "Satchel Drive"     |
|         | duc