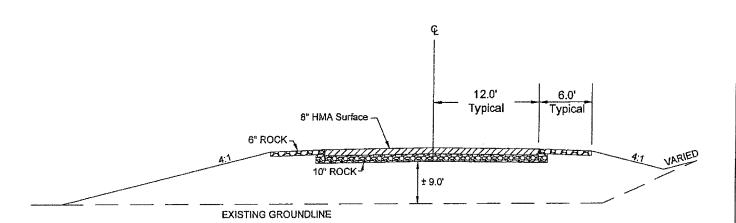

# 12. Miscellaneous Business.

A. <u>Consideration and Action on Approval of Managerial Raises at the Same Percentage</u> (2.75%) as Contracted Employees Effective May 1, 2019 for the Following Individuals: Tim Birk, Shawn Kennedy, Jim Nagel, Sarah Deutch, Mike Douglas and Jeff Prosise.