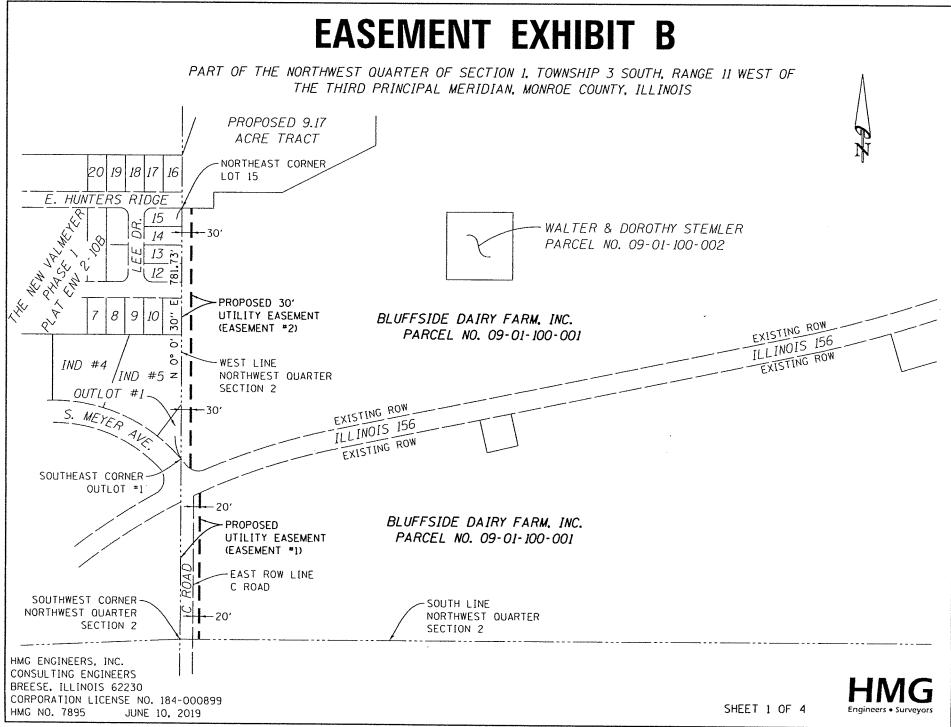

signed, sealed     |
|                                                                                                       | hand and official se                         |                                   |                                              | , 2019.              |
|                                                                                                       |                                              |                                   |                                              |                      |
|                                                                                                       | No                                           | ntary Public                      |                                              |                      |







#### EASEMENT EXHIBIT E PART OF THE NORTHEAST QUARTER OF SECTION 1. TOWNSHIP 3 SOUTH, RANGE 11 WEST OF THE THIRD PRINCIPAL MERIDIAN AND PART OF THE NORTHWEST QUARTER OF SECTION 6. TOWNSHIP 3 SOUTH. RANGE 10 WEST OF THE THIRD PRINCIPAL MERIDIAN. MONROE COUNTY. ILLINOIS RODNEY G. WASHAUSEN SR. JUNE A. NEWTON LOUIS E. & VERA STUMPF DOC# 358134 N/F DEED BOOK 149. PAGE 320 DEED BOOK 218, PAGE 265 ST. PETER & PAUL'S ROMAN CATHOLIC CHURCH OF WATERLOO DOCKET # 85-67-21 NORTHEAST PROPOSED 20' NORTHWEST CORNER الر 25 CORNER PROPOSED 20' UTILITY EASEMENT SECTION 6 NORTH LINE SECTION 1 (EASEMENT #3) UTILITY EASEMENT T3S. R10W SECTION 6 N/F T3S. R11W (EASEMENT #4) RUSSELL E. & JOYCE C. RIPPELMEYER CENTERLINE D ROAD DOC# 291455 BLUFFSIDE DAIRY FARM. INC. BLUFFSIDE DAIRY FARM. INC. PARCEL NO. 10-06