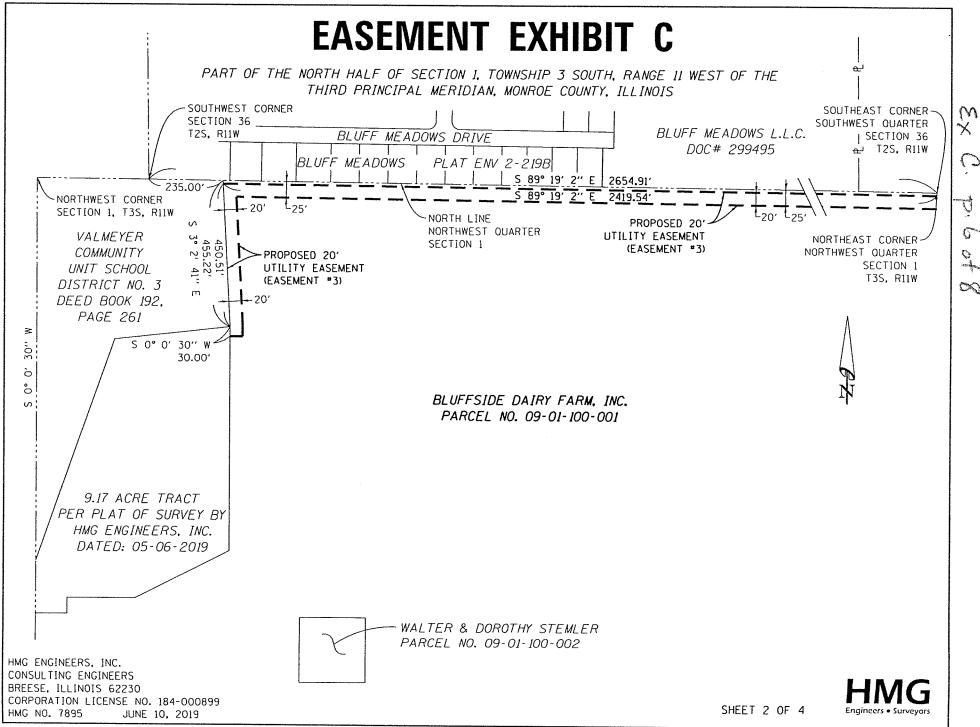

igned, sealed     |
|                                                                                                       | hand and official se                         |                                   |                                              | , 2019.              |
|                                                                                                       |                                              |                                   |                                              |                      |
|                                                                                                       | No                                           | ntary Public                      |                                              |                      |







#### EASEMENT EXHIBIT E PART OF THE NORTHEAST QUARTER OF SECTION 1. TOWNSHIP 3 SOUTH, RANGE 11 WEST OF THE THIRD PRINCIPAL MERIDIAN AND PART OF THE NORTHWEST QUARTER OF SECTION 6. TOWNSHIP 3 SOUTH. RANGE 10 WEST OF THE THIRD PRINCIPAL MERIDIAN. MONROE COUNTY. ILLINOIS RODNEY G. WASHAUSEN SR. JUNE A. NEWTON LOUIS E. & VERA STUMPF DOC# 358134 N/F DEED BOOK 149. PAGE 320 DEED BOOK 218, PAGE 265 ST. PETER & PAUL'S ROMAN CATHOLIC CHURCH OF WATERLOO DOCKET # 85-67-21 NORTHEAST PROPOSED 20' NORTHWEST CORNER الر 25 CORNER PROPOSED 20' UTILITY EASEMENT SECTION 6 NORTH LINE SECTION 1 (EASEMENT #3) UTILITY EASEMENT T3S. R10W SECTION 6 N/F T3S. R11W (EASEMENT #4) RUSSELL E. & JOYCE C. RIPPELMEYER CENTERLINE D ROAD DOC# 291455 BLUFFSIDE DAIRY FARM. INC. BLUFFSIDE DAIRY FARM. INC. PARCEL NO. 10-06-1