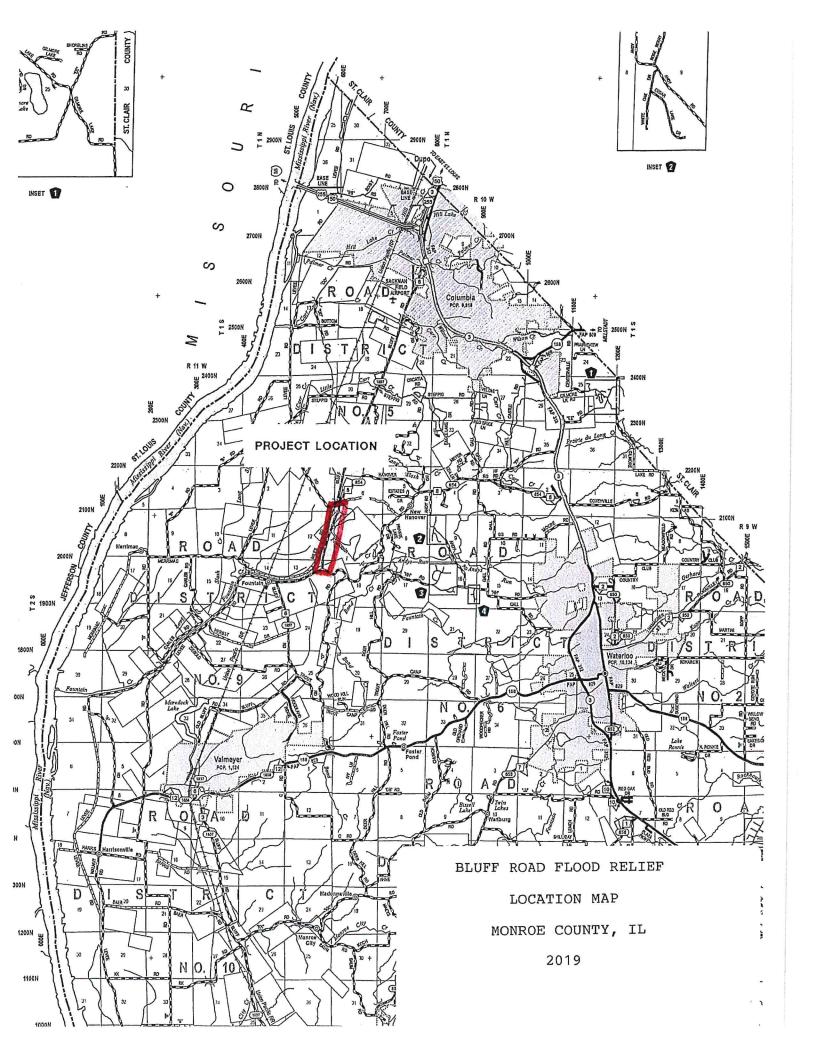

ffic to an already congested Illinois Route 3 thru Columbia and Waterloo. The traffic count on this section of Bluff Road is 2650 vehicles per day. This has not only cost everyone time and money, but has increased carbon emissions. I have enclosed a location map for your reference.

By raising Bluff Road, we can assure that any flash flood or 38 ft. river will not inconvenience, delay, endanger or discourage the businesses of Valmeyer and residents of Monroe County.

I thank you for your consideration in this matter. Please call or email if additional information is required.

Sincerely,

Aaron W. Metzger, P.E. Monroe County Engineer

AWM:mam Enclosure

ce: Bob Elmore, Monroe County Board Chairman
Edie Koch, Monroe County Economic Development
Joe Koppeis, Admiral Parkway

TSMITHBUILD.LET



## MONROE COUNTY, IL



BLUFF ROAD FLOOD RELIEF AERIAL PHOTO 2019

# Monroe County, IL





Bluff Road Flood Relief Typical Section 2019

| Agenda Item No. | 12A |
|-----------------|-----|
|-----------------|-----|

 $\frac{AGENDA\;REQUEST}{\text{(Submit by 12:00 p.m. on Wednesday before the meeting date requested.)}}$ 

| Considerati                | July 01, 2019 (Date)  n of matter to be placed on agenda: ion and Action on Warrant No. 579. |
|----------------------------|----------------------------------------------------------------------------------------------|
| Consideration Relief or ac | ion and Action on Warrant No. 579.                                                           |
| Relief or ac               |