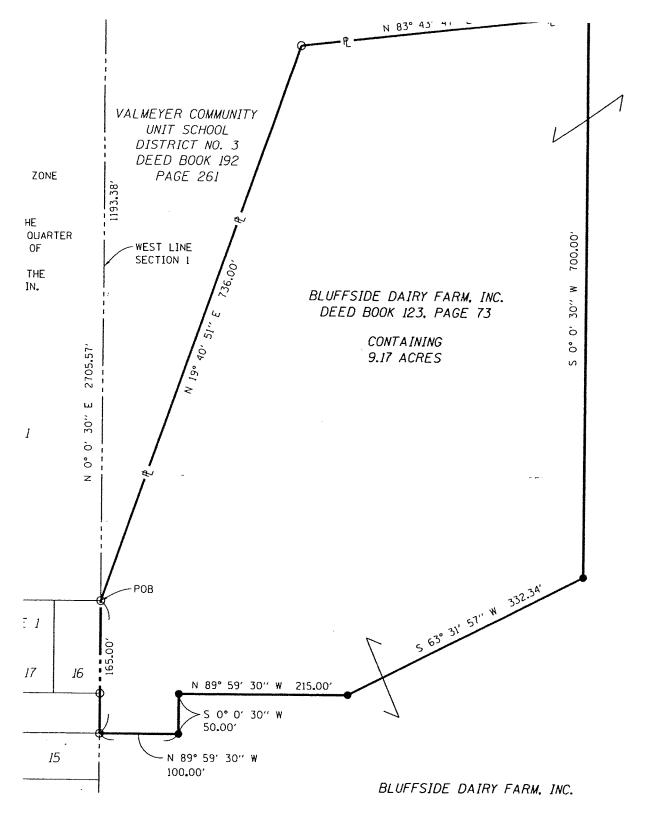

the north right of way line of East Hunters Ridge, as recorded in said plat of The New Valmeyer - Phase 1; thence North 89 degrees 59 minutes 30 seconds West on said easterly extension, 215.00 feet; thence South 00 degrees 00 minutes 30 seconds West, parallel with the west line of the Northwest Quarter of said Section 1, 50.00 feet to a point on the easterly extension of the south right of way line of said East Hunters Ridge; thence North 89 degrees 59 minutes 30 seconds West on said easterly extension, 100.00 feet to the west line of the Northwest Quarter of said Section 1, being at the northeast corner of Lot 15 of The New Valmeyer - Phase 1; thence North 00 degrees 00 minutes 30 seconds East on said west line, 165.00 feet to the point of beginning, containing 9.17 acres, more or less.



Exhibit B page 1 of 1

BLUFFSIDE DAIRY FARM, INC. DEED BOOK 123, PAGE 73

#### LEGAL DESCRIPTION:

PART OF THE NORTHWEST QUARTER OF SECTION 1. TOWNSHIP 3 SC PRINCIPAL MERIDIAN, MONROE COUNTY, ILLINOIS, FURTHER DESCRI BEGINNING AT THE NORTHEAST CORNER OF LOT 16 OF THE NEW V. PLAT ENVELOPE 2-10B OF THE MONROE COUNTY ILLINOIS RECORDE CORNER OF THE VALMEYER COMMUNITY UNIT SCHOOL DISTRICT NU DEED BOOK 192, PAGE 261: THENCE NORTH 19 DEGREES 40 MINUTE SOUTHEASTERLY LINE OF SAID SCHOOL DISTRICT TRACT, 736.00 F MINUTES 47 SECONDS EAST ON THE SOUTH LINE OF SAID SCHOOL THE SOUTHEAST CORNER OF SAID TRACT; THENCE SOUTH OO DEGRI PARALLEL WITH THE WEST LINE OF THE NORTHWEST QUARTER OF THENCE SOUTH 63 DEGREES 31 MINUTES 57 SECONDS WEST, 332,34 EASTERLY EXTENSION OF THE NORTH RIGHT OF WAY LINE OF EAST SA