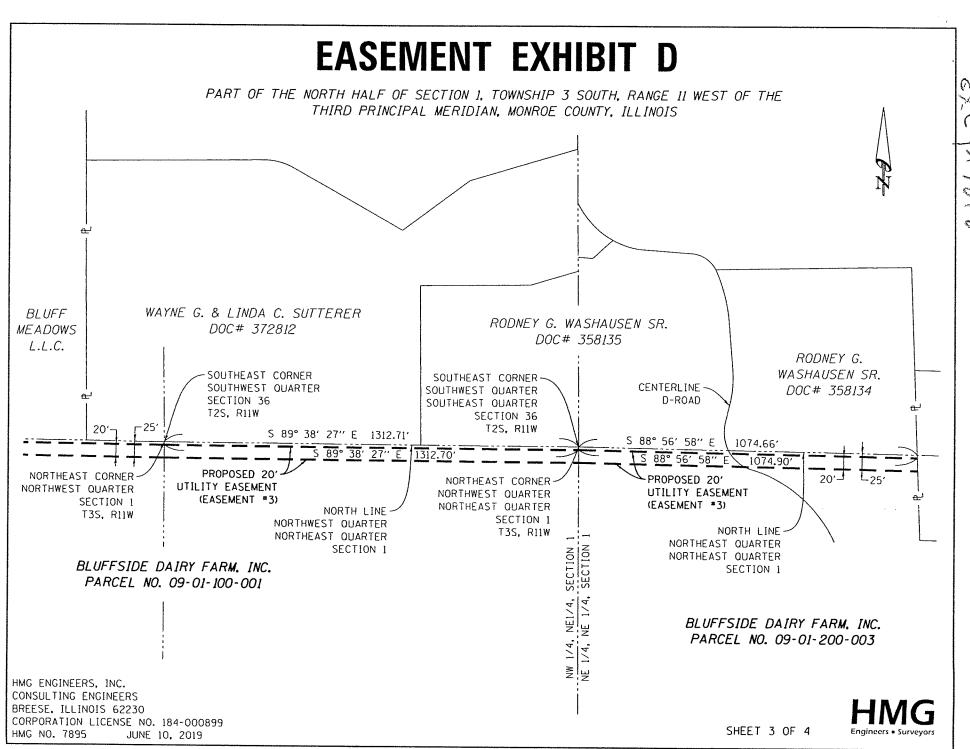

ned, sealed     |
|                                                                                                       | hand and official se                         |                                   |                                              | , 2019.              |
|                                                                                                       |                                              |                                   |                                              |                      |
|                                                                                                       | No                                           | ntary Public                      |                                              |                      |







#### EASEMENT EXHIBIT E PART OF THE NORTHEAST QUARTER OF SECTION 1. TOWNSHIP 3 SOUTH, RANGE 11 WEST OF THE THIRD PRINCIPAL MERIDIAN AND PART OF THE NORTHWEST QUARTER OF SECTION 6. TOWNSHIP 3 SOUTH. RANGE 10 WEST OF THE THIRD PRINCIPAL MERIDIAN. MONROE COUNTY. ILLINOIS RODNEY G. WASHAUSEN SR. JUNE A. NEWTON LOUIS E. & VERA STUMPF DOC# 358134 N/F DEED BOOK 149. PAGE 320 DEED BOOK 218, PAGE 265 ST. PETER & PAUL'S ROMAN CATHOLIC CHURCH OF WATERLOO DOCKET # 85-67-21 NORTHEAST PROPOSED 20' NORTHWEST CORNER الر 25 CORNER PROPOSED 20' UTILITY EASEMENT SECTION 6 NORTH LINE SECTION 1 (EASEMENT #3) UTILITY EASEMENT T3S. R10W SECTION 6 N/F T3S. R11W (EASEMENT #4) RUSSELL E. & JOYCE C. RIPPELMEYER CENTERLINE D ROAD DOC# 291455 BLUFFSIDE DAIRY FARM. INC. BLUFFSIDE DAIRY FARM. INC. PARCEL NO. 10-06-100