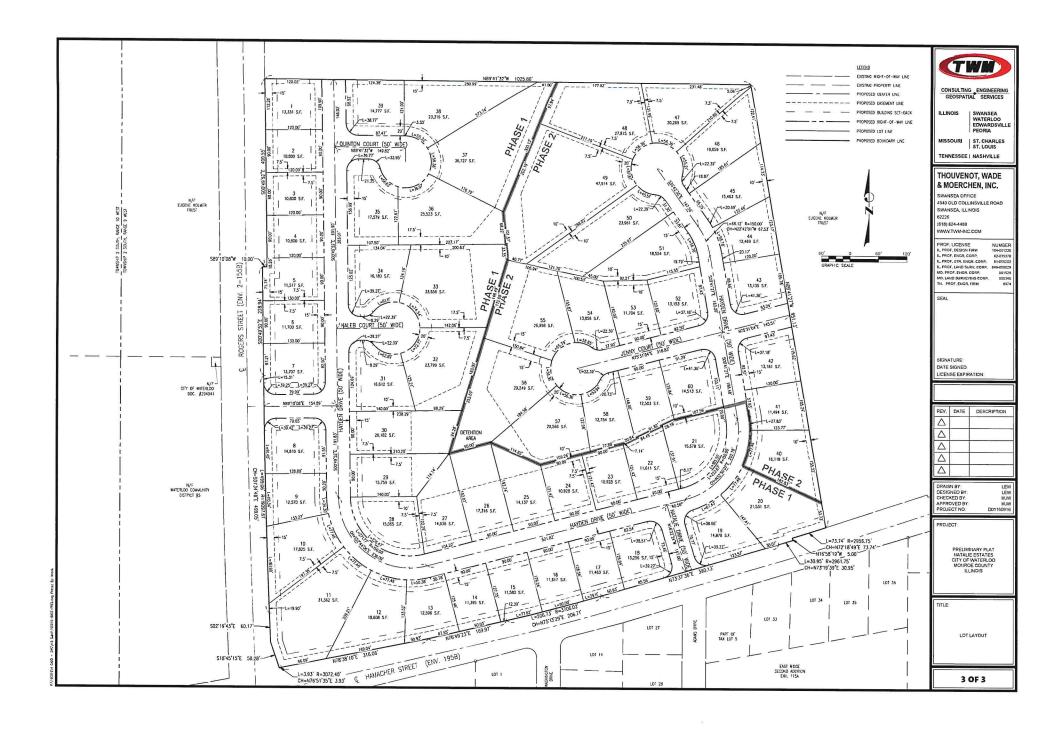

# 12. Miscellaneous Business.

A. <u>Consideration and Action on Approval of Managerial Raises at the Same Percentage</u> (2.75%) as Contracted Employees Effective May 1, 2019 for the Following Individuals: Tim Birk, Shawn Kennedy, Jim Nagel, Sarah Deutch, Mike Douglas and Jeff Prosise.