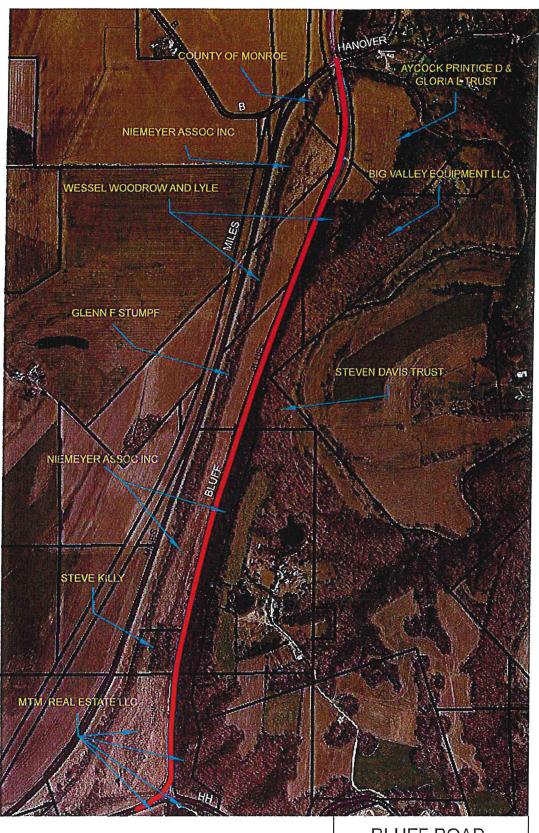

# 12. Miscellaneous Business.

A. <u>Consideration and Action on Approval of Managerial Raises at the Same Percentage</u> (2.75%) as Contracted Employees Effective May 1, 2019 for the Following Individuals: Tim Birk, Shawn Kennedy, Jim Nagel, Sarah Deutch, Mike Douglas and Jeff Prosise.