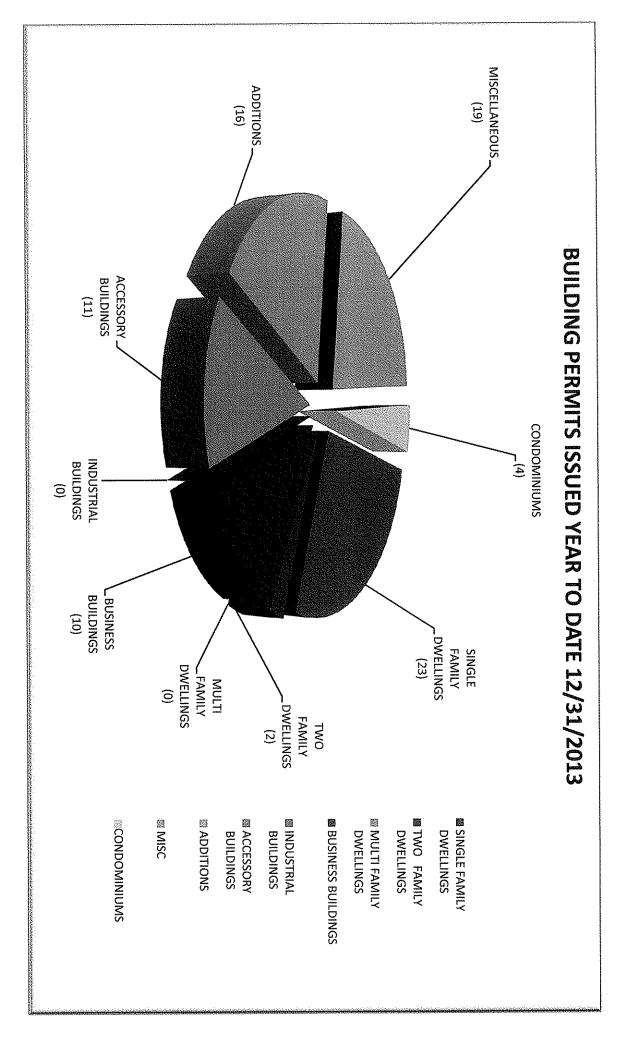

| <b>_</b> | 2   | 0   |     | 0   | 0          |       | (C)   | ACCESSORY<br>BUILDINGS        |
|      | 16      |      |     |            | 0   | з   | 0        | `        | 5        |     | 2   | 2   | 0   | 0          |       | Ð     | ADDITIONS                     |
|      | 19      |      | 0   |            |     | 2   |          | <b>_</b> | 3        | 2   | 4   | З   | 0   | <b>د</b>   |       | (M)   | MISC                          |
|      | 4       |      | 0   | 0          | 0   | 0   |          | 2        | 0        |     | 0   | 0   | 0   | 0          |       | (0)   | CONDO                         |
|      | 85      |      | ß   | 4          | 5   | 8   | σı       | 10       | 13       | 7   | 15  |     | 0   | 4          |       | TOTAL |                               |