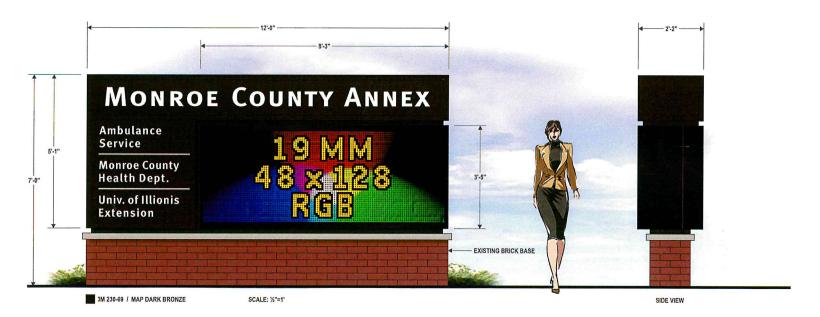

sued this 29 day of SEPTEMBER, 20                                                                                                                                                                                                                                                                                                                     |
|                   |                                                                                                                                                                                                                                                                                                                                                             |

Revised 1/04

## St. Louis' Largest Sign Contractor Delivering Quality Since 1929



## 61sf D/F Cabinet on Existing Brick Base

REMOVE & DISPOSE OF EXISTING INTERNALLY ILLUMINATED CABINET. FABRICATE & INSTALL NEW CABINET W/ EMC TO ATTACH TO EXISTING BRICK BASE. FIELD SURVEY OF MOUNTING REQ'D.

CABINET: ALL ALUMINUM CONSTRUCTION. PAINT CABINET MAP DARK BRONZE. 3/16" WHITE ACRYLIC FACES W/ 3M TRANSLUCENT VINYL DIE-CUT FILM APPLIED 1ST SURFACE. WHITE LED MODULES MOUNTED INSIDE CABINET AS REQ'D. FOR EVEN ILLUMINATION OF ACRYLIC FACES. 2" TALL REVEAL BOTTOM OF CABINET.

EMC: TWO SINGLE FACE UNITS BUILT INTO SIGN CABINET. VENTILATED METAL PANEL ON SIDE AS REQ'D.

POWER: FIELD SURVEY EXISTING - ADDITIONAL POWER & COMMUNICATION CABLES TO SIGN BY OTHERS BEFORE INSTALLATION. WARREN SIGN TO MAKE FINAL CONNECTION. SIGN IS ULLISTED.

INSTALLATION: PROPOSED CABINET IS SAME SIZE (HEIG