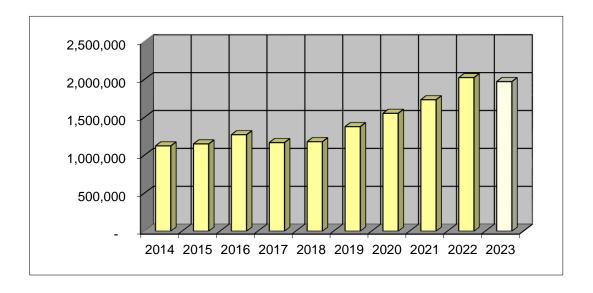

photoprocessing tax that was collected along with the income tax. In Fiscal Year End 2022 the City's new population per the 2020 census was recognized for distribution purposes. In 2023, income tax is expected to provide 25% of the general fund budget. The State of Illinois distributes 8% of the net state income tax receipts to municipalities on a per capita basis.

| Fiscal | Revenue   | Percent |
|--------|-----------|---------|
| Year   | Received  | Change  |
| 2014   | 1,123,527 | 8%      |
| 2015   | 1,149,767 | 2%      |
| 2016   | 1,271,366 | 11%     |
| 2017   | 1,167,090 | -8%     |
| 2018   | 1,178,902 | 1%      |
| 2019   | 1,377,258 | 17%     |
| 2020   | 1,553,786 | 13%     |
| 2021   | 1,732,736 | 12%     |
| 2022   | 2,024,500 | 17%     |
| 2023   | 1,972,100 | -3%     |



#### **Ten-Year Refuse Revenue History**

The City contracts with a private hauler for residential curbside trash pickup. Currently, Reliable Sanitation is providing this service to approximately 4,430 households. A recycling surcharge of \$0.50 is included to assist with the high cost of recycling disposal. The City expects revenue and expenditures increases in 2023.

| Fiscal | Revenue  | Percent |
|--------|----------|---------|
| Year   | Received | Change  |
| 2014   | 656,360  | 6%      |
| 2015   | 695,475  | 6%      |
| 2016   | 714,370  | 3%      |
| 2017   | 724,236  | 1%      |
| 2018   | 746,484  | 3%      |
| 2019   | 783,491  | 5%      |
| 2020   | 827,732  | 6%      |
| 2021   | 837,437  | 1%      |
| 2022   | 875,000  | 4%      |
| 2023   | 902,500  | 3%      |



### **T