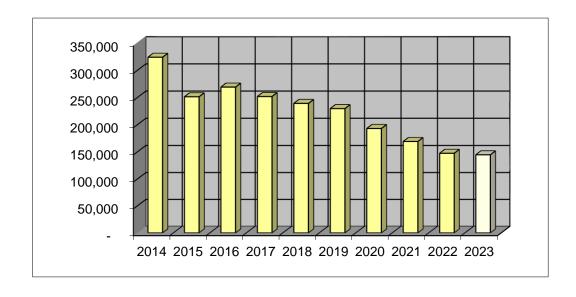

lects the Simplified Municipal Telecommunications Tax at a rate of 6%, which began January 1, 2003 under Public Act 92-0526. All telephone service providers are required to collect this tax and submit it to the State of Illinois. The State of Illinois retains 1/2% as an administration fee and returns 5 1/2% to the City.

|        | Simplified |         |
|--------|------------|---------|
| Fiscal | Telecom    | Percent |
| Year   | Tax        | Change  |
| 2014   | 324,460    | -7%     |
| 2015   | 251,710    | -22%    |
| 2016   | 269,544    | 7%      |
| 2017   | 252,165    | -6%     |
| 2018   | 239,509    | -5%     |
| 2019   | 230,006    | -4%     |
| 2020   | 193,358    | -16%    |
| 2021   | 169,468    | -12%    |
| 2022   | 147,750    | -13%    |
| 2023   | 145,000    | -2%     |



#### **Ten-Year Motor Fuel Tax Revenue History**

Illinois Motor Fuel Tax funds are derived from a tax based on the consumption of motor fuel. The tax collected is deposited in the State Motor Fuel Tax Fund for distribution by the Department of Transportation. State Statutes provide for certain up-front deductions. The remainder is allocated between the State and local portions. Municipalities receive their share on a per capita basis. Permissable uses of Motor Fuel Tax revenue by municipalities is contained within the State Statutes. The City maintains a seperate fund for this revenue and the state does regular compliance testing. Beginning in fiscal year 4/30/21, the City will received \$238,880 each year for three years under the Local REBUILD Illinois Bond Funds.

| Fiscal | Revenue