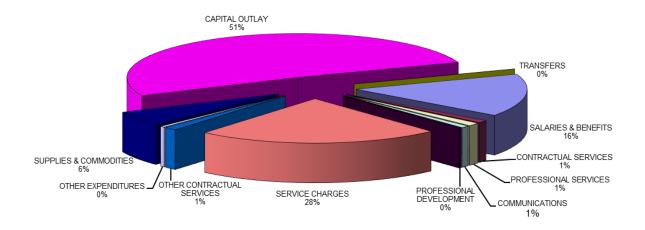

rom the current FY 2021-22 budget. The major differences between the FY 2022-22 budget and the FY 2022-23 budget includes a significant increase in capital outlay. Several of the projects completed in prior fiscal years have not been paid as the City is waiting to be billed by the State. These payments are reflected in the FY 2022-2023 budget. Major capital expenditures in the current fiscal year include sidewalk and road improvements, water infrastructure, which includes a water treatment plant and water tower, sewer main lining. Other significant capital outlay includes vehicle and equipment purchases in the Police, Street and Utility Departments. Salaries, Insurance and Pension Benefits account for a 6% increase from FY 2021-22 budget.

### Disbursements by Classification \$49,769,291



The combined revenues for all funds to support the FY 2022-23 budget are \$51.8 million, which includes \$6.2 million of invested funds, \$0.7 million of transfers from other funds and \$15.2 million from an IEPA loan. The current FY 2021-22 combined budgeted revenues were \$32.7 million, which included 3.9 million of invested funds, and \$0.35 million of transfers from other funds. Excluding use of invested funds and transfers from other funds, there is a 4.6% increase in combined revenues. Revenue generated through utility usage is budgeted to increase approximately 3% from the budgeted revenue from the prior fiscal year. The overall General Fund revenue is budgeted with a slight increase as outlined below.

### GENERAL FUND REVENUE SUMMARY



|                          | 2019-20<br>AC