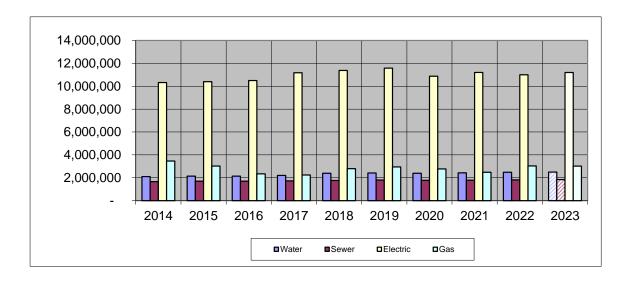

The City's budget is prepared on the cash basis of accounting. The accounts of the City are organized by funds, each of which is considered a separate accounting entity. All of the funds of the City of Waterloo can be divided into three categories: Governmental Funds, Proprietary Funds, and Fiduciary Funds. The budget includes projected receipts and disbursements for eight funds: General, Motor Fuel Tax, Capital Improvements, Water, Sewer, Electric, Gas, and Police Pension.

Proprietary Funds are used to account for a government's business-type activities, where all or part of the costs of activities are supported by fees and charges that are paid directly by those who benefit from the activities. The City maintains one type of Proprietary Fund, Enterprise Funds. The City uses Enterprise Funds to account for its Water, Sewer, Electric, and Gas utility operations.