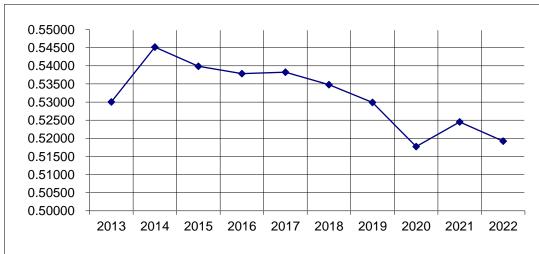

r       | Extension | Rate    |
| 2013       | 1,135,981 | 0.53001 |
| 2014       | 1,167,311 | 0.54516 |
| 2015       | 1,194,068 | 0.53987 |
| 2016       | 1,215,513 | 0.53783 |
| 2017       | 1,245,096 | 0.53826 |
| 2018       | 1,292,726 | 0.53478 |
| 2019       | 1,347,094 | 0.52990 |
| 2020       | 1,401,052 | 0.51772 |
| 2021       | 1,456,810 | 0.52453 |
| 2022       | 1,505,750 | 0.51922 |

| Corporate         | \$<br>135,750 |
|-------------------|---------------|
| Road              | \$<br>50,000  |
| Band              | \$<br>23,000  |
| IMRF              | \$<br>50,000  |
| FICA              | \$<br>100,000 |
| Police Pension    | \$<br>654,000 |
| Library - Special | \$<br>58,000  |
| Library           | \$<br>435,000 |
|                   |               |

\$ 1,505,750





#### **Ten-Year Utility Franchise History**

The third largest source of general fund revenues is utility franchise. In 2023, utility franchise is expected to provide 12% of the general fund budget. The City collects five percent of receipts from the electric, gas, water and sewer utilities as a utility franchise fee beginning May, 2000. Prior to that date, the City collected three percent of electric and gas receipts only.

| Fiscal | Electric   | Gas        | Water      | Sewer      | Total     |
|--------|------------|------------|------------|------------|-----------|
| Year   | Department | Department | Department | Department | Franchise |
| 2014   | 511,191    | 169,839    | 103,846    | 82,339     | 867,215   |
| 2015   | 515,356    | 159,712    | 106,301    | 84,443     | 865,81