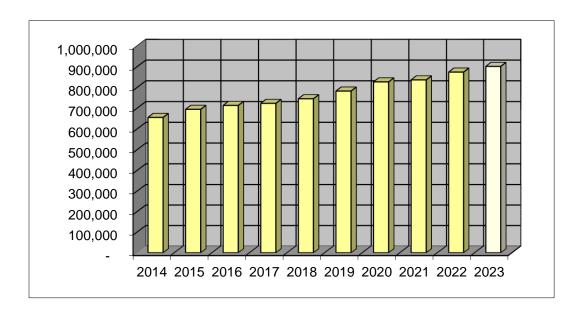

%     |



#### **Ten-Year Refuse Revenue History**

The City contracts with a private hauler for residential curbside trash pickup. Currently, Reliable Sanitation is providing this service to approximately 4,430 households. A recycling surcharge of \$0.50 is included to assist with the high cost of recycling disposal. The City expects revenue and expenditures increases in 2023.

| Fiscal | Revenue  | Percent |
|--------|----------|---------|
| Year   | Received | Change  |
| 2014   | 656,360  | 6%      |
| 2015   | 695,475  | 6%      |
| 2016   | 714,370  | 3%      |
| 2017   | 724,236  | 1%      |
| 2018   | 746,484  | 3%      |
| 2019   | 783,491  | 5%      |
| 2020   | 827,732  | 6%      |
| 2021   | 837,437  | 1%      |
| 2022   | 875,000  | 4%      |
| 2023   | 902,500  | 3%      |



### **Ten-Year Telecommunications Tax Revenue History**

The City collects the Simplified Municipal Telecommunications Tax at a rate of 6%, which began January 1, 2003 under Public Act 92-0526. All telephone service providers are required to collect this tax and submit it to the State of Illinois. The State of Illinois retains 1/2% as an administration fee and returns 5 1/2% to the City.

|        | Simplified |         |
|--------|------------|---------|
| Fiscal | Telecom    | Percent |
| Year   | Tax        | Change  |
| 2014   | 324,460    | -7%     |
| 2015   | 251,710    | -22%    |
| 2016   | 269,544    | 7%      |
| 2017   | 252,165    | -6%     |
| 2018   | 239,509    | -5%     |
| 2019   | 230,006    | -4%     |
| 2020   | 193,358    | -16%    |
| 2021   | 169,468    | -12%