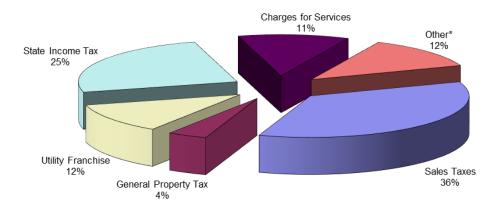

The City's budget is prepared on the cash basis of accounting. The accounts of the City are organized by funds, each of which is considered a separate accounting entity. All of the funds of the City of Waterloo can be divided into three categories: Governmental Funds, Proprietary Funds, and Fiduciary Funds. The budget includes projected receipts and disbursements for eight funds: General, Motor Fuel Tax, Capital Improvements, Water, Sewer, Electric, Gas, and Police Pension.