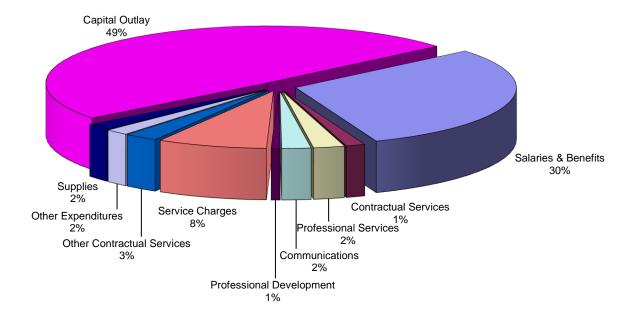

The City's budget is prepared on the cash basis of accounting. The accounts of the City are organized by funds, each of which is considered a separate accounting entity. All of the funds of the City of Waterloo can be divided into three categories: Governmental Funds, Proprietary Funds, and Fiduciary Funds. The budget includes projected receipts and disbursements for eight funds: General, Motor Fuel Tax, Capital Improvements, Water, Sewer, Electric, Gas, and Police Pension.