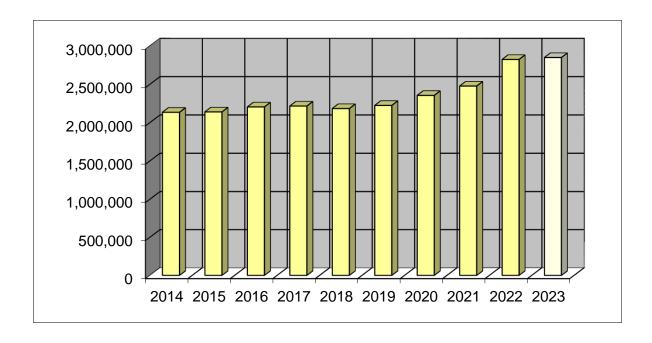

The City's budget is prepared on the cash basis of accounting. The accounts of the City are organized by funds, each of which is considered a separate accounting entity. All of the funds of the City of Waterloo can be divided into three categories: Governmental Funds, Proprietary Funds, and Fiduciary Funds. The budget includes projected receipts and disbursements for eight funds: General, Motor Fuel Tax, Capital Improvements, Water, Sewer, Electric, Gas, and Police Pension.

Proprietary Funds are used to account for a government's business-type activities, where all or part of the costs of activities are supported by fees and charges that are paid directly by those who benefit from the activities. The City maintains one type of Proprietary Fund, Enterprise Funds. The City uses Enterprise Funds to account for its Water, Sewer, Electric, and Gas utility operations.