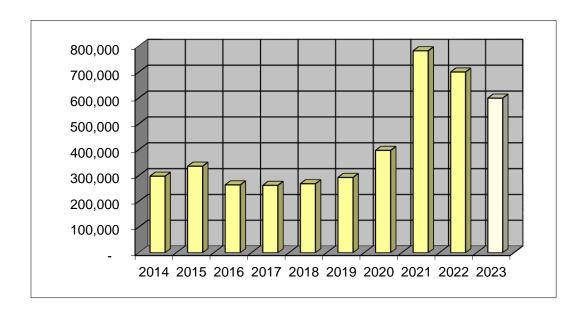

The City's budget is prepared on the cash basis of accounting. The accounts of the City are organized by funds, each of which is considered a separate accounting entity. All of the funds of the City of Waterloo can be divided into three categories: Governmental Funds, Proprietary Funds, and Fiduciary Funds. The budget includes projected receipts and disbursements for eight funds: General, Motor Fuel Tax, Capital Improvements, Water, Sewer, Electric, Gas, and Police Pension.

Governmental Funds are used to account for most, if not all, of a government's tax-supported activities. Within the Governmental Funds category is the General Fund, Motor Fuel Tax Fund and Capital Improvements Fund.