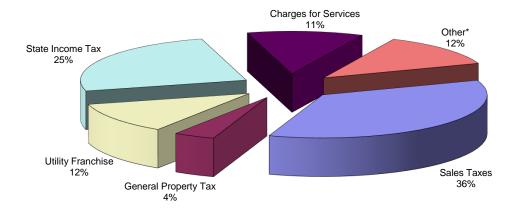

sbursements by Classification \$49,769,291



The combined revenues for all funds to support the FY 2022-23 budget are \$51.8 million, which includes \$6.2 million of invested funds, \$0.7 million of transfers from other funds and \$15.2 million from an IEPA loan. The current FY 2021-22 combined budgeted revenues were \$32.7 million, which included 3.9 million of invested funds, and \$0.35 million of transfers from other funds. Excluding use of invested funds and transfers from other funds, there is a 4.6% increase in combined revenues. Revenue generated through utility usage is budgeted to increase approximately 3% from the budgeted revenue from the prior fiscal year. The overall General Fund revenue is budgeted with a slight increase as outlined below.

### GENERAL FUND REVENUE SUMMARY



|                          | 2019-20<br>ACTUAL | 2020-21<br>ACTUAL | 2021-22<br>BUDGET | 2021-22<br>ESTIMATED | 2022-23<br>BUDGET | % INCREASE<br>BUDGET TO<br>BUDGET | % of<br>Total |
|--------------------------|-------------------|-------------------|-------------------|----------------------|-------------------|-----------------------------------|---------------|
| Sales Taxes              | 2,364,054         | 2,591,058         | 2,460,000         | 2,825,000            | 2,850,000         | 16%                               | 35.76%        |
| General Property Tax     | 345,222           | 417,675           | 294,750           | 294,750              | 320,450           | 9%                                | 4.02%         |
| Utility Franchise        | 876,369           | 902,116