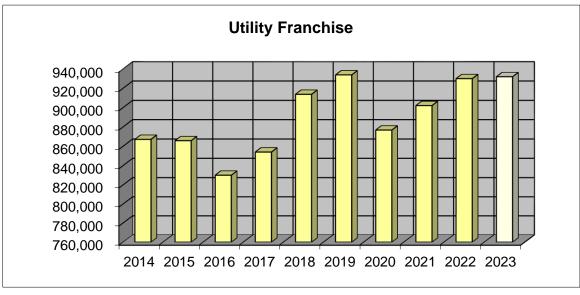

Proprietary Funds are used to account for a government's business-type activities, where all or part of the costs of activities are supported by fees and charges that are paid directly by those who benefit from the activities. The City maintains one type of Proprietary Fund, Enterprise Funds. The City uses Enterprise Funds to account for its Water, Sewer, Electric, and Gas utility operations.