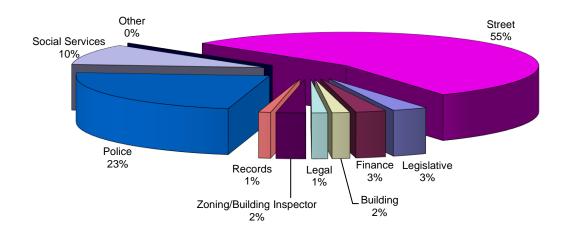

The General Fund is the chief operating fund of the City. It is used to account for all financial resources except those required to be accounted for in another fund. Within the General Fund, there are twelve departments: Legislative, Finance, Building, Legal, Zoning/Building Inspector, Records, Police, Emergency Management, Police Commission, Health and Ordinance, Social Services, and Street.