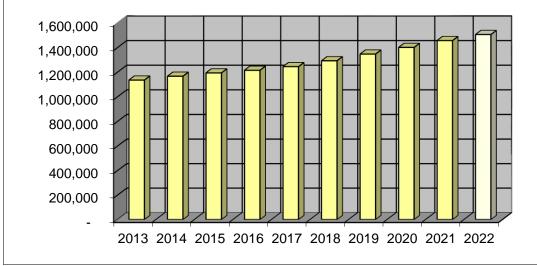

The City's budget is prepared on the cash basis of accounting. The accounts of the City are organized by funds, each of which is considered a separate accounting entity. All of the funds of the City of Waterloo can be divided into three categories: Governmental Funds, Proprietary Funds, and Fiduciary Funds. The budget includes projected receipts and disbursements for eight funds: General, Motor Fuel Tax, Capital Improvements, Water, Sewer, Electric, Gas, and Police Pension.

Proprietary Funds are used to account for a government's business-type activities, where all or part of the costs of activities are supported by fees and charges that are paid directly by those who benefit from the activities. The City maintains one type of Proprietary Fund, Enterprise Funds. The City uses Enterprise Funds to account for its Water, Sewer, Electric, and Gas utility operations.