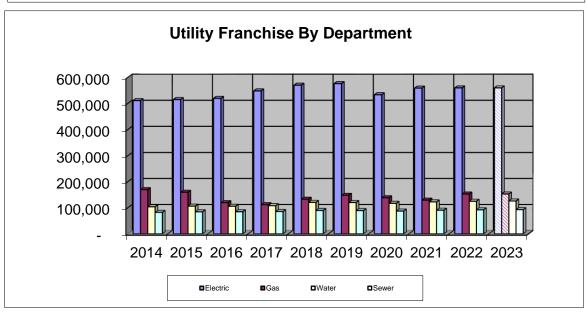

Proprietary Funds are used to account for a government's business-type activities, where all or part of the costs of activities are supported by fees and charges that are paid directly by those who benefit from the activities. The City maintains one type of Proprietary Fund, Enterprise Funds. The City uses Enterprise Funds to account for its Water, Sewer, Electric, and Gas utility operations.