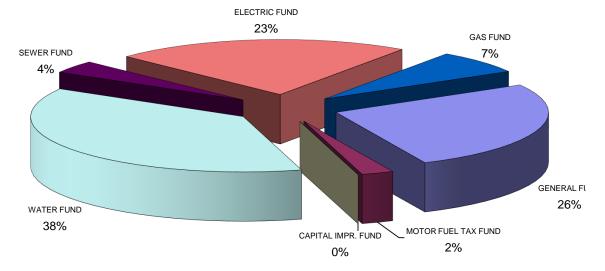

The City's budget is prepared on the cash basis of accounting. The accounts of the City are organized by funds, each of which is considered a separate accounting entity. All of the funds of the City of Waterloo can be divided into three categories: Governmental Funds, Proprietary Funds, and Fiduciary Funds. The budget includes projected receipts and disbursements for eight funds: General, Motor Fuel Tax, Capital Improvements, Water, Sewer, Electric, Gas, and Police Pension.

Proprietary Funds are used to account for a government's business-type activities, where all or part of the costs of activities are supported by fees and charges that are paid directly by those who benefit from the activities. The City maintains one type of Proprietary Fund, Enterprise Funds. The City uses Enterprise Funds to account for its Water, Sewer, Electric, and Gas utility operations.