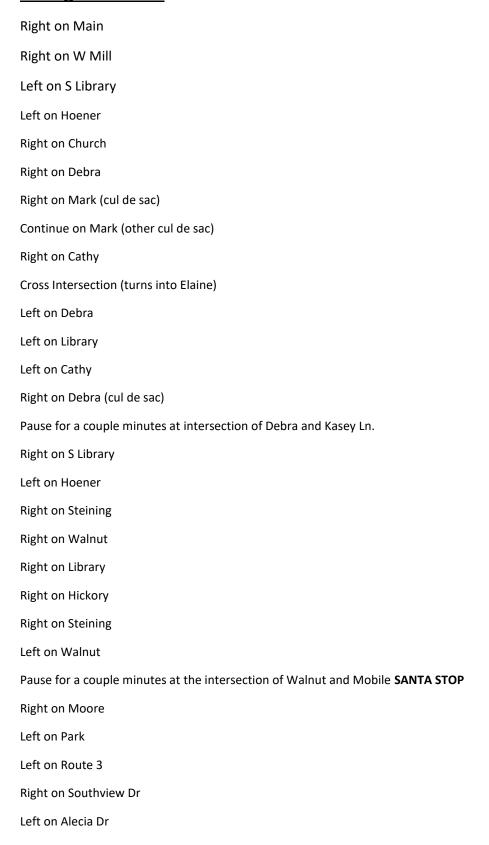

#### **Orange Route 1: December 18th**

| Right on Southview Dr                                                                        |
|----------------------------------------------------------------------------------------------|
| Right on Route 3                                                                             |
| Right on Vandebrook                                                                          |
| Right on Fieldstone                                                                          |
| Left on Shamrock                                                                             |
| Pause for a couple minutes at the intersection of Shamrock and Summerfield <b>SANTA STOP</b> |
| Left on Summerfield                                                                          |
| Right on Vandebrook                                                                          |
| Right on Cody                                                                                |
| Left on Shamrock                                                                             |
| Left on Stonefield                                                                           |
| Right on Vandebrook                                                                          |
| Right on Fountain Brook                                                                      |
| Right on East Brook (cul de sac)                                                             |
| Right on Fountain Brook                                                                      |
| Right on Deerfield (cul de sac)                                                              |
| Right on Fountain Brook                                                                      |
| Pause for a couple minutes at the intersection of Fountain Brook and Brookfield              |
| Right on North Brook (cul de sac)                                                            |
| North Brook changes to South Brook (cul de sac)                                              |
| Right on Fountain Brook                                                                      |
| NO LEFT ON VANDEBROOK                                                                        |
| Continue on Fountain Brook                                                                   |
| Right on Timberline                                                                          |
| Right on Ridgeview (cul de sac)                                                              |
| Right on Timberline                                                                          |
| Right on Oak Tree (cul de sac)                                                               |
| Right on Timberline (cul de sac)                                                             |
| Right on Oak Tree                                                                            |
| Left on Doe Creek                                                                            |
| Left on Fountain Brook                                                                       |

Right on Vandebrook to Route 3 Right on Route 3 to Oak Valley Left on Oak Valley Right on Willow Oak Left on Oak Falls Pause for a couple minutes at the intersection of Oak Falls and Pin Oak SANTA STOP Left on Pin Oak Pause for a couple minutes at the intersection of Pin Oak and Red Oak SANTA STOP Left on Red Oak Left on Willow Oak Right on Oak Valley Right on Route 3 Right on South Market Right on Hartman Left on Morrison Right on Hecker Highway/Front St Right on Legion Dr Right on Quernheim Left on Morrison Left on Hartman Right on Legion Right on Morrison Right on Kurken (follow around 2 cul de sacs) Right on Morrison Left on Hartman Right on Market **Return to Firehouse** 