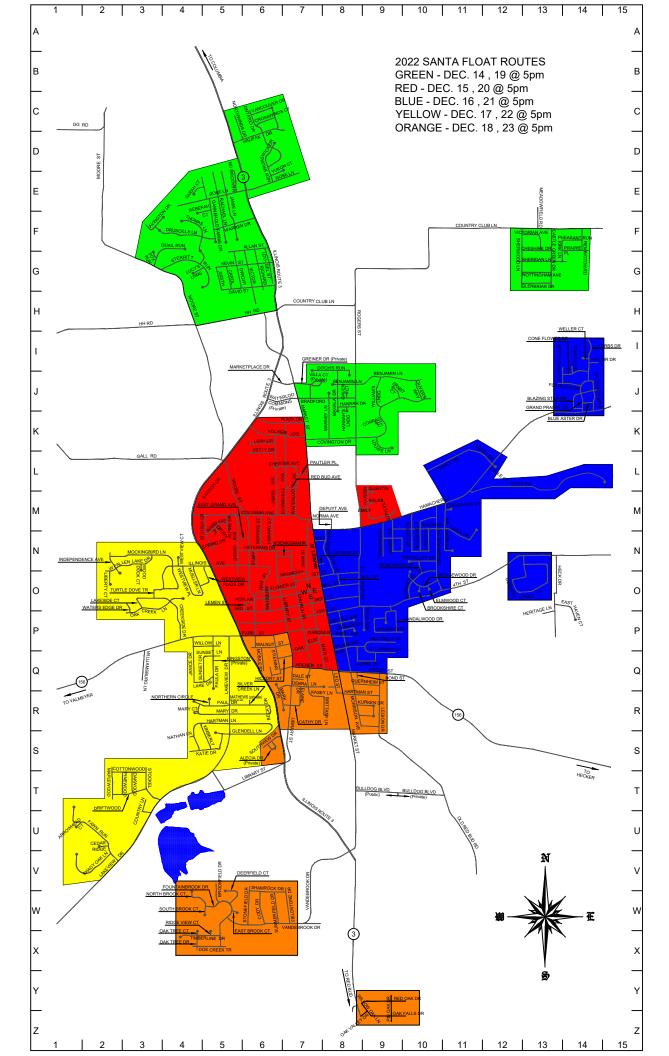

# SANTA FLOAT

# Turn-by-Turn Directions

December 14 - Green Route 1

December 15 - Red Route 1

December 16 - Blue Route 1

December 17 - Yellow Route 1

December 18 - Orange Route 1

December 19- Green Route 2

December 20 - Red Route 2

December 21 - Blue Route 2

December 22 - Yellow Route 2

December 23 - Orange Route 2

### **Green Route 1:** December 14th

| Pause for a couple minutes at the intersection of Rose and Rachael SANTA STOP          |
|----------------------------------------------------------------------------------------|
| Left on Rose                                                                           |
| Right on Dannehold Farms Dr (don't go to end – DEADENDS)                               |
| Left on Sarah Ct (cul de sac)                                                          |
| Right on Dannehold Farms                                                               |
| Pause for a couple minutes at the intersection of Dannehold and Rose <b>SANTA STOP</b> |
| Right on Rebekah (cul de sac)                                                          |
| Right on Dannehold Farms (cul de sac at end of the street)                             |
| Left on Druscilla                                                                      |
| Right on Thomas (cul de sac)                                                           |
| Back to Druscilla                                                                      |
| Right on Druscilla to end of street                                                    |
| Right on Avington (cul de sac) both sides of Avington                                  |
| Right on Druscilla                                                                     |
| Right on Thomas at stop sign to Sterritts Run Rd                                       |
| Left on Sterritts Run Rd                                                               |
| Right on Lucy's Landing (cul de sac)                                                   |
| Right on Sterritts Run (cul de sac)                                                    |
| Right on Moore St                                                                      |
| Right on Quail Run (cul de sac)                                                        |
| Right on Fox Run (cul de sac)                                                          |
| Right on Quail Run                                                                     |
| Left on Moore                                                                          |
| Left on HH Rd                                                                          |
| North on Rt 3 to Lou Del (farthest entrance) – third left                              |
| Stay off Lou Del St                                                                    |
| Left on Allan                                                                          |

Left on Richard Pause for a couple minutes at the intersection of Richard & Kevin SANTA STOP Right on David Right on Victor (cross intersection) Left on Allan Left on Dwight (cross intersection) Right on David Right on Carol Left on Kevin around bend to Judith Left on David to Rt 3 Right on Rt 3 Left on Country Club Ln to Country Club Hills Subdivision Left on Glenbriar \*NEW Street Left on Castle Green Left on Nottingham Right on Sherwood Right on Sheridan Left on Kirk Right on Pheasant Run Right on Remington Right on Prairie Place Right on Kirk Right on Pheasant Run Left on Remington Left on Country Club Ln Left on Castle Green

Right on Cheshire

Left on Rogers

Left on Benjamin (cross Mahala to cul de sac)

Continue on Benjamin across Rogers to Remlok
Right on Oliver's Way

Right on Covington

Right on Ernst (cul de sac)

Right on Covington

Right on William's Landing

Right on Benjamin

Right on Oliver's Way

Right on Covington

Right on Covington

Left on Covington

Left on Louise (cul de sac)

Left on Rogers

## Red Route 1: December 15th

| From Firehouse go North on Main                                                      |
|--------------------------------------------------------------------------------------|
| Right on Columbia                                                                    |
| Right on Market                                                                      |
| Left on Hamacher                                                                     |
| Left on Natalie *NEW street                                                          |
| Left on Hayden *NEW street                                                           |
| Right on Caleb (cul de sac) *NEW street                                              |
| Right on Hayden                                                                      |
| Right on Quentin (cul de sac) *NEW street                                            |
| Left on Hayden                                                                       |
| Right on Emily *NEW street                                                           |
| Left on Rogers                                                                       |
| Right on Hamacher                                                                    |
| Right on Market                                                                      |
| Left on Plaza Dr by Cinema                                                           |
| Left on Evansville                                                                   |
| Right on Columbia                                                                    |
| Right on James                                                                       |
| Left on Betty (cul de sac)                                                           |
| Left on James                                                                        |
| Left on Leah (cul de sac)                                                            |
| Left on James                                                                        |
| Pause for a couple minutes at the intersection of James and Kolmer <b>SANTA STOP</b> |
| Right on Kolmer                                                                      |
| Right on Evansville                                                                  |
| Left on Chester                                                                      |

| No on Red Bud                                                                                     |
|---------------------------------------------------------------------------------------------------|
| Right on Columbia                                                                                 |
| Left on N Library (low branches)                                                                  |
| Left on Veterans                                                                                  |
| Right on N Library                                                                                |
| Left on Koenigsmark (low telephone lines stay left)                                               |
| Right on Church                                                                                   |
| Right on Magnolia                                                                                 |
| Right on N Library (low branches across street – stay left)                                       |
| Left on Veterans                                                                                  |
| Right on Monroe                                                                                   |
| Left on Columbia                                                                                  |
| Left on Moore                                                                                     |
| Right on Illinois                                                                                 |
| Right on Route 3                                                                                  |
| Right on Columbia                                                                                 |
| Right on Station Crossing ( <b>DO NOT GO TO END – NO TURNAROUND</b> )                             |
| Pause for a couple minutes at the intersection of Station Crossing and Ward Ave <b>SANTA STOP</b> |
| Left on Ward                                                                                      |
| DO NOT TURN ON DRURY PL                                                                           |
| Left on Alpine Dr ( <b>DO NOT TURN RIGHT – NO TURNAROUND</b> )                                    |
| Right on Columbia                                                                                 |
| Right on Grand (low branches across street)                                                       |
| Left on Illinois                                                                                  |
| Right on Moore                                                                                    |
| Left on Flower                                                                                    |
| Left on Church                                                                                    |

#### Left on Main

#### **Return to Firehouse**

#### **Blue Route 1:** December 16th

Right on Main

Left on 1<sup>st</sup> St

| Right on Laurel                                                                            |
|--------------------------------------------------------------------------------------------|
| Pause for a couple minutes at the intersection of Laurel and Sycamore <b>SANTA STOP</b>    |
| Left on Sycamore                                                                           |
| Pause for a couple minutes at the intersection of Sycamore and Hillcrest <b>SANTA STOP</b> |
| No on Hillcrest Continue Left on Sycamore                                                  |
| Left on Morrison (low branches)                                                            |
| Right on Front Street (Hecker Highway)                                                     |
| Right on Market                                                                            |
| Right on 4 <sup>th</sup> St                                                                |
| Left on Rogers                                                                             |
| Right on Hamacher                                                                          |
| Right on Washington (do not go to the end – deadend)                                       |
| Pause for a couple minutes at the intersection of Washington and Adams <b>SANTA STOP</b>   |
| Left on Adams                                                                              |
| Right on Adams go around bend                                                              |
| Right on Adams Dr                                                                          |
| Right on Madison                                                                           |
| Right on Jefferson (around bend)                                                           |
| Left on Roosevelt                                                                          |
| Right on Madison                                                                           |
| Right on Lincoln (around bend)                                                             |
| Right on Roosevelt                                                                         |
| Cross Madison and around bend to Osterhage                                                 |
| Left on Osterhage                                                                          |
| Left on Hamacher                                                                           |
| Left on Jefferson                                                                          |
| Right on Madison                                                                           |
| Right on Adams                                                                             |

| Right on Hamacher                                                                    |
|--------------------------------------------------------------------------------------|
| Right on Ridge Rd (cul de sac)                                                       |
| Right on Hamacher to Quail Ridge                                                     |
| Left on Grand Prairie                                                                |
| Quick left on Blazing Star Dr                                                        |
| Left on Grand Prairie Dr to left on Fox Glove                                        |
| Right on Mist Flower                                                                 |
| Right on Cone Flower                                                                 |
| DO NOT TURN ONTO SENECA                                                              |
| Left on Forbs                                                                        |
| DO NOT TURN ONTO TAYLOR                                                              |
| Left on Weller (cul de sac)                                                          |
| Right on Forbs                                                                       |
| Pause for a couple minutes at the intersection of Forbs and Grand Prairie SANTA STOP |
| Left on Grand Prairie                                                                |
| Right on Sunflower                                                                   |
| Right on Blazing Star Dr                                                             |
| Left on Grand Prairie                                                                |
| Left on Blue Aster                                                                   |
| Right on Sunflower                                                                   |
| Right on Floraville/Hamacher Rd                                                      |
| Left on Eagle Ct (cul de sac on left)                                                |
| Go straight across Hamacher onto Legacy Drive (rock cul de sac) NEW*                 |
| Right on Hamacher                                                                    |
| Left on Osterhage                                                                    |
| Left on Madison                                                                      |
| Left on Fairway                                                                      |
| Right on Greenview (cul de sac)                                                      |
|                                                                                      |

Left on Fairway Left on Links and around bend to cul de sac Left on Fairway around bend to cul de sac Left on Madison Left on Osterhage (almost to other end) Right on Wedgewood Left on Elmwood (cul de sac) Left on Wedgewood Left on Brookshire (cul de sac) Left on Wedgewood to cul de sac Left on Parkwood Left on Rosewood Left on Briarcliff (cul de sac) Right on Osterhage Right on Parkwood (stay on Parkwood and exit on 4<sup>th</sup> St) Left on 4<sup>th</sup> St to Country Lakes (make one big circle) Left on 4<sup>th</sup> St

#### Yellow Route 1: December 17th

#### **Orange Route 1: December 18th**

| Right on Southview Dr                                                                        |
|----------------------------------------------------------------------------------------------|
| Right on Route 3                                                                             |
| Right on Vandebrook                                                                          |
| Right on Fieldstone                                                                          |
| Left on Shamrock                                                                             |
| Pause for a couple minutes at the intersection of Shamrock and Summerfield <b>SANTA STOP</b> |
| Left on Summerfield                                                                          |
| Right on Vandebrook                                                                          |
| Right on Cody                                                                                |
| Left on Shamrock                                                                             |
| Left on Stonefield                                                                           |
| Right on Vandebrook                                                                          |
| Right on Fountain Brook                                                                      |
| Right on East Brook (cul de sac)                                                             |
| Right on Fountain Brook                                                                      |
| Right on Deerfield (cul de sac)                                                              |
| Right on Fountain Brook                                                                      |
| Pause for a couple minutes at the intersection of Fountain Brook and Brookfield              |
| Right on North Brook (cul de sac)                                                            |
| North Brook changes to South Brook (cul de sac)                                              |
| Right on Fountain Brook                                                                      |
| NO LEFT ON VANDEBROOK                                                                        |
| Continue on Fountain Brook                                                                   |
| Right on Timberline                                                                          |
| Right on Ridgeview (cul de sac)                                                              |
| Right on Timberline                                                                          |
| Right on Oak Tree (cul de sac)                                                               |
| Right on Timberline (cul de sac)                                                             |
| Right on Oak Tree                                                                            |
| Left on Doe Creek                                                                            |
| Left on Fountain Brook                                                                       |

Right on Vandebrook to Route 3 Right on Route 3 to Oak Valley Left on Oak Valley Right on Willow Oak Left on Oak Falls Pause for a couple minutes at the intersection of Oak Falls and Pin Oak SANTA STOP Left on Pin Oak Pause for a couple minutes at the intersection of Pin Oak and Red Oak SANTA STOP Left on Red Oak Left on Willow Oak Right on Oak Valley Right on Route 3 Right on South Market Right on Hartman Left on Morrison Right on Hecker Highway/Front St Right on Legion Dr Right on Quernheim Left on Morrison Left on Hartman Right on Legion Right on Morrison Right on Kurken (follow around 2 cul de sacs) Right on Morrison Left on Hartman Right on Market **Return to Firehouse** 

## **Green Route 2:** December 19th

| Left on Main                                |
|---------------------------------------------|
| Right on Columbia                           |
| Right on Market                             |
| Left on Hamacher                            |
| Left on Rogers                              |
| Right on Covington                          |
| Right on Louise (cul de sac)                |
| Right on Covington                          |
| Left on Conrad Ct (cul de sac)              |
| Left on Covington                           |
| Left on Ernst Ct (cul de sac)               |
| Left on Covington                           |
| Left on Oliver's Way                        |
| Left on Benjamin                            |
| Left on William's Landing                   |
| Left on Covington                           |
| Left on Oliver's Way                        |
| Left on Benjamin cross Rogers to cul de sac |
| Left on Mahala                              |
| Right on Ditch's Run (both cul de sacs)     |
| Right on Mahala                             |
| Left on Bradford                            |
| Left on Gauen (cul de sac)                  |
| Left on Bradford                            |
| Right on Rogers                             |
| Right on Hannah                             |

| Left on Hannah's Landing (cul de sac)           |
|-------------------------------------------------|
| Left on Hannah                                  |
| Left on Mahala (cul de sac)                     |
| Left on Bradford                                |
| Right on Marney (cul de sac)                    |
| Continue straight on Marney to Covington        |
| Left on Covington                               |
| Left on Rogers                                  |
| Left on Bradford                                |
| Right on Villa Ct to villas then back to Market |
| Right on Market                                 |
| Right on Route 3                                |
| Right on Country Club Lane to Remington Ridge   |
| Right on Remington                              |
| Right on Prairie                                |
| Right on Kirk                                   |
| Right on Pheasant Run                           |
| Right on Remington                              |
| Right on Prairie                                |
| Left on Kirk                                    |
| Right on Sheridan                               |
| Left on Castle Green                            |
| Right on Glenbriar *NEW Street                  |
| Right on Sherwood                               |
| Right on Nottingham                             |
| Left on Castle Green                            |
| Left on Sheridan                                |

| Right on Sherwood                                                    |
|----------------------------------------------------------------------|
| Right on Cheshire                                                    |
| Left on Victorian                                                    |
| Left on Sherwood                                                     |
| Left on Cheshire                                                     |
| Left on Castle Green                                                 |
| Left on Country Club                                                 |
| Cross Route 3 to continue straight on HH                             |
| Right on Moore Rd                                                    |
| Right on Quail Run (cul de sac)                                      |
| Right on Fox Run (cul de sac)                                        |
| Right on Quail Run                                                   |
| Left on Moore                                                        |
| Left on Sterritt Run                                                 |
| Right on Lucy's Landing (cul de sac)                                 |
| Right on Sterritt Run (cul de sac)                                   |
| Right on Thomas (cul de sac)                                         |
| Right on Druscilla                                                   |
| Right on Avington ( <b>Both</b> cul de sacs)                         |
| Right on Druscilla                                                   |
| Right on Dannehold (cul de sac)                                      |
| Left on Rebekah (cul de sac)                                         |
| Left on Dannehold                                                    |
| No left on Rose DEAD END                                             |
| Left on Sarah (cul de sac)                                           |
| Right on Dannehold                                                   |
| Pause for a couple minutes at the intersection of Dannehold and Rose |

| Left on Rose                                                            |
|-------------------------------------------------------------------------|
| Pause for a couple minutes at the intersection of Rachael and Rose      |
| Right on Rachael (cul de sac)                                           |
| Right on Warren                                                         |
| Left on Jamie                                                           |
| Pause for a couple minutes at the intersection of Jamie and Rose        |
| Right on Rose across Route 3 to Northwinds                              |
| Left on New Brunswick                                                   |
| Right on Yukon (cul de sac)                                             |
| Right on New Brunswick (cul de sac)                                     |
| Left on Ontario                                                         |
| Right on New Brunswick                                                  |
| Left on Ontario                                                         |
| Right on Halifax                                                        |
| Left on Vancouver                                                       |
| Left on Crosswinds                                                      |
| Right on Ontario                                                        |
| Right on Vancouver                                                      |
| Right on Halifax to Route 3 go to Lou Del – third entrance to the right |
| Right on David                                                          |
| Right on Judith                                                         |
| Right on Kevin                                                          |
| Right on Carol                                                          |
| Left on David                                                           |
| Left on Dwight                                                          |
| Right on Allen                                                          |
| Right on Victor                                                         |

| Left on David                                                                         |
|---------------------------------------------------------------------------------------|
| Left on Richard                                                                       |
| Right on Allen                                                                        |
| Right on Lou Del                                                                      |
| Pause for a couple minutes at the intersection of Lou Del and Kevin <b>SANTA STOP</b> |
| Left on Kevin to Route 3                                                              |

#### Red Route 2: December 20th

| Left on Betty (cul de sac)                         |
|----------------------------------------------------|
| Left on James                                      |
| Left on Leah (cul de sac)                          |
| Left on James                                      |
| Right on Kolmer                                    |
| Right on Evansville                                |
| Left on Columbia                                   |
| Left on Waterloo take bend around onto Chester Ave |
| Left on James                                      |
| Left on Columbia                                   |
| Right on Market                                    |
| Left on Hamacher                                   |
| Left on Rogers                                     |
| Right on Emily *NEW street                         |
| Left on Hayden *NEW street                         |
| Right on Quentin (cul de sac) *NEW street          |
| Left on Hayden                                     |
| Left on Kaleb (cul de sac) *NEW street             |
| Left on Hayden                                     |
| Right on Natalie *NEW street                       |
| Right on Hamacher                                  |
| Right on Market                                    |
| Left on Columbia                                   |
| Left on Main                                       |

**Return to Firehouse** 

#### **Blue Route 2:** December 21st

| Right on Ridge Rd (cul de sac)                                                               |
|----------------------------------------------------------------------------------------------|
| Right on Hamacher                                                                            |
| Right on Eagle Ct (cul de sac)                                                               |
| Right on Hamacher                                                                            |
| Left on Sunflower                                                                            |
| Left on Blue Aster                                                                           |
| Right on Grand Prairie                                                                       |
| Right on Blazing Star                                                                        |
| Left on Sunflower                                                                            |
| Pause for a couple minutes at the intersection of Grand Prairie and Forbes <b>SANTA STOP</b> |
| Right on Forbs                                                                               |
| DO NOT TURN ONTO TAYLOR                                                                      |
| Left on Weller (cul de sac)                                                                  |
| Right on Forbs                                                                               |
| Right on Coneflower                                                                          |
| No on Seneca                                                                                 |
| Left on Mist Flower                                                                          |
| Left on Foxglove                                                                             |
| Right on Grand Prairie                                                                       |
| Right on Blazing Star                                                                        |
| Right on Grand Prairie                                                                       |
| Right on Hamacher/Floraville                                                                 |
| Right on Legacy Drive (rock cul de sac) *NEW                                                 |
| Right on Hamacher                                                                            |
| Left on Jefferson around bend                                                                |
| Left on Roosevelt                                                                            |
| Right on Osterhage                                                                           |

| Right on Laurel                                                                     |
|-------------------------------------------------------------------------------------|
| Pause for a couple minutes at the intersection of Laurel and Sycamore SANTA STOP    |
| Left on Sycamore                                                                    |
| No on Hillcrest                                                                     |
| Pause for a couple minutes at the intersection of Hillcrest and Sycamore SANTA STOP |
| Left on Morrison                                                                    |
| Right on Front                                                                      |
| Right on Market                                                                     |
| Right on Third                                                                      |
| Left on Rogers                                                                      |
| Left on Mill                                                                        |
| Right on Market                                                                     |
| Right on First                                                                      |
| Right on Rogers                                                                     |
| Right on Mill                                                                       |
| Right on Bell                                                                       |
| Left on First                                                                       |
| Right on Bellefontaine                                                              |
| Left on Hamacher                                                                    |

#### Yellow Route 2: December 22nd

Left on Park Right on Creekside around bend to Lakeside Right on Oak Creek Dr. U-turn at Water's Edge Follow Oak Creek across Creekside (cul de sac) Right on Creekside Right on Turtle Dove around bend to Mockingbird Left on Mockingbird Left on Illinois Left on Turtle Dove around bend to Mockingbird Left on Mockingbird Cross Illinois Left on West Fallen Lake Left on Wood Duck Ct (cul de sac) Left on West Fallen Lake Left on Independence (cul de sac) Left on West Fallen Lake Left on Liberty Ct (cul de sac) Right on West Fallen Lake Left on Independence Right on Mockingbird Left on Illinois Left on Westview (cul de sac) Left on Illinois Right on Westview Place around bend to Mueller Right on Illinois

#### Orange Route 2: December 23rd

| Right on Timberline (cul de sac)                                                                      |
|-------------------------------------------------------------------------------------------------------|
| Left on Ridgeview Ct (cul de sac)                                                                     |
| Left on Timberline                                                                                    |
| Left on Fountain Brook                                                                                |
| Right on East Brook Ct (cul de sac)                                                                   |
| Right on Fountain Brook                                                                               |
| Right on Deerfield (cul de sac)                                                                       |
| Right on Fountain Brook                                                                               |
| Pause for a couple minutes at the intersection of Fountain Brook and Brookfield Dr. <b>SANTA STOP</b> |
| Right on North Brook (cul de sac) continue on to South Brook (cul de sac)                             |
| Right on Fountain Brook                                                                               |
| Left on Vandebrook                                                                                    |
| Left on Stonefield                                                                                    |
| Right on Shamrock                                                                                     |
| Pause for a couple minutes at the intersection of Shamrock and Cody Drive SANTA STOP                  |
| Right on Cody                                                                                         |
| Left on Vandebrook                                                                                    |
| Left on Summerfield                                                                                   |
| Pause for a couple minutes at the intersection of Summerfield and Shamrock Drive SANTA STOP           |
| Right on Shamrock                                                                                     |
| Right on Fieldstone                                                                                   |
| Left on Vandebrook                                                                                    |
| Left on Route 3                                                                                       |
| Left on Southview                                                                                     |
| Left on Alecia                                                                                        |
| Right on Southview                                                                                    |
| Left on Route 3                                                                                       |
| Right on Park                                                                                         |
| Right on South Library                                                                                |
|                                                                                                       |

Left on Hoener Right on Church Left on Debra (cul de sac) Pause for a couple minutes at the intersection of Debra and Kasey Ln SANTA STOP Continue straight on Debra across Church and Library Streets Right on Mark (both cul de sacs) Right on Cathy around bend to Elaine Left on Debra Left on South Library Left on Cathy around bend to Elaine Left on Debra Right on Library Left on Hoener Pause for a couple minutes at the intersection of Hoener and Steining SANTA STOP Right on Steining Right on Walnut Right on Library Right on Hickory Right on Steining Left on Walnut Pause for a couple minutes at the intersection of Walnut and Mobile SANTA STOP Right on Moore **Return to Firehouse**