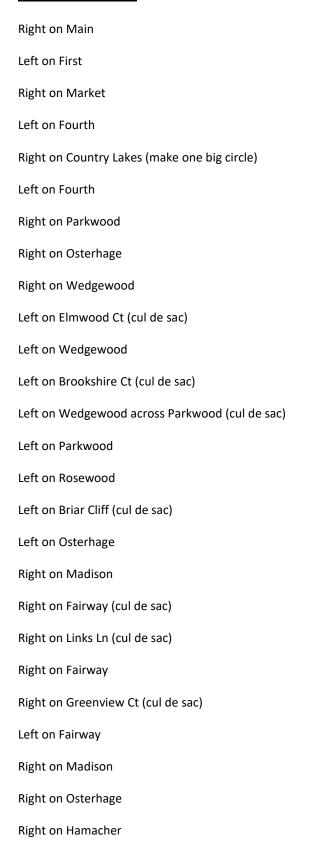

Left on Fairway Left on Links and around bend to cul de sac Left on Fairway around bend to cul de sac Left on Madison Left on Osterhage (almost to other end) Right on Wedgewood Left on Elmwood (cul de sac) Left on Wedgewood Left on Brookshire (cul de sac) Left on Wedgewood to cul de sac Left on Parkwood Left on Rosewood Left on Briarcliff (cul de sac) Right on Osterhage Right on Parkwood (stay on Parkwood and exit on 4<sup>th</sup> St) Left on 4<sup>th</sup> St to Country Lakes (make one big circle) Left on 4<sup>th</sup> St