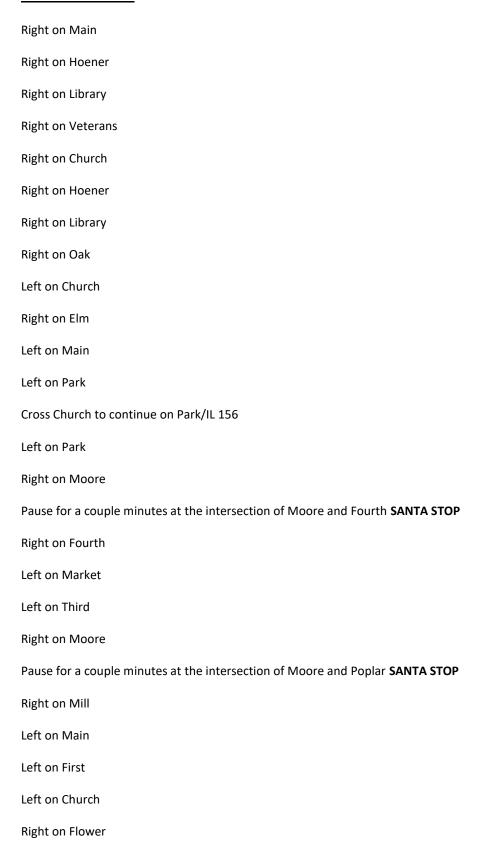

## Red Route 1: December 15th

| From Firehouse go North on Main                                                      |
|--------------------------------------------------------------------------------------|
| Right on Columbia                                                                    |
| Right on Market                                                                      |
| Left on Hamacher                                                                     |
| Left on Natalie *NEW street                                                          |
| Left on Hayden *NEW street                                                           |
| Right on Caleb (cul de sac) *NEW street                                              |
| Right on Hayden                                                                      |
| Right on Quentin (cul de sac) *NEW street                                            |
| Left on Hayden                                                                       |
| Right on Emily *NEW street                                                           |
| Left on Rogers                                                                       |
| Right on Hamacher                                                                    |
| Right on Market                                                                      |
| Left on Plaza Dr by Cinema                                                           |
| Left on Evansville                                                                   |
| Right on Columbia                                                                    |
| Right on James                                                                       |
| Left on Betty (cul de sac)                                                           |
| Left on James                                                                        |
| Left on Leah (cul de sac)                                                            |
| Left on James                                                                        |
| Pause for a couple minutes at the intersection of James and Kolmer <b>SANTA STOP</b> |
| Right on Kolmer                                                                      |
| Right on Evansville                                                                  |
| Left on Chester                                                                      |

| No on Red Bud                                                                                     |
|---------------------------------------------------------------------------------------------------|
| Right on Columbia                                                                                 |
| Left on N Library (low branches)                                                                  |
| Left on Veterans                                                                                  |
| Right on N Library                                                                                |
| Left on Koenigsmark (low telephone lines stay left)                                               |
| Right on Church                                                                                   |
| Right on Magnolia                                                                                 |
| Right on N Library (low branches across street – stay left)                                       |
| Left on Veterans                                                                                  |
| Right on Monroe                                                                                   |
| Left on Columbia                                                                                  |
| Left on Moore                                                                                     |
| Right on Illinois                                                                                 |
| Right on Route 3                                                                                  |
| Right on Columbia                                                                                 |
| Right on Station Crossing ( <b>DO NOT GO TO END – NO TURNAROUND</b> )                             |
| Pause for a couple minutes at the intersection of Station Crossing and Ward Ave <b>SANTA STOP</b> |
| Left on Ward                                                                                      |
| DO NOT TURN ON DRURY PL                                                                           |
| Left on Alpine Dr ( <b>DO NOT TURN RIGHT – NO TURNAROUND</b> )                                    |
| Right on Columbia                                                                                 |
| Right on Grand (low branches across street)                                                       |
| Left on Illinois                                                                                  |
| Right on Moore                                                                                    |
| Left on Flower                                                                                    |
| Left on Church                                                                                    |

#### Left on Main

#### **Return to Firehouse**