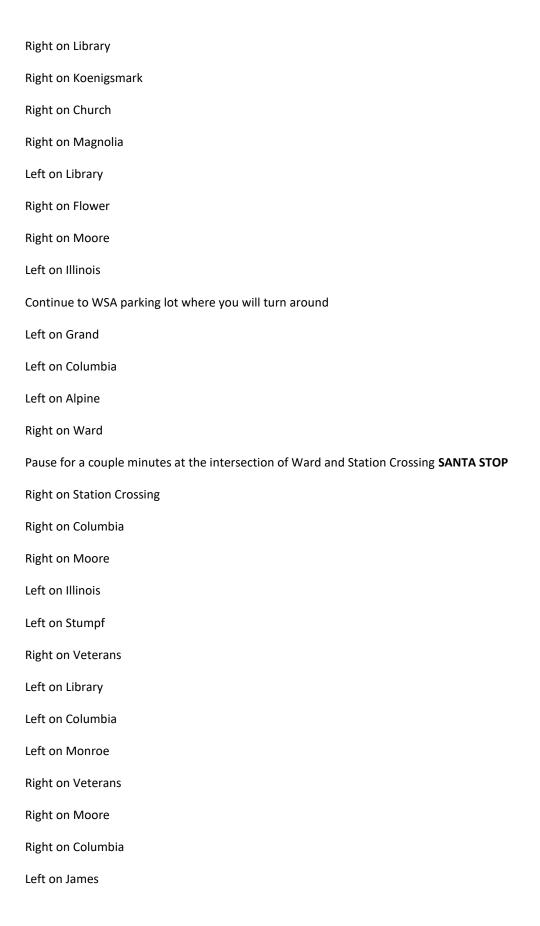

| No on Red Bud                                                                                     |
|---------------------------------------------------------------------------------------------------|
| Right on Columbia                                                                                 |
| Left on N Library (low branches)                                                                  |
| Left on Veterans                                                                                  |
| Right on N Library                                                                                |
| Left on Koenigsmark (low telephone lines stay left)                                               |
| Right on Church                                                                                   |
| Right on Magnolia                                                                                 |
| Right on N Library (low branches across street – stay left)                                       |
| Left on Veterans                                                                                  |
| Right on Monroe                                                                                   |
| Left on Columbia                                                                                  |
| Left on Moore                                                                                     |
| Right on Illinois                                                                                 |
| Right on Route 3                                                                                  |
| Right on Columbia                                                                                 |
| Right on Station Crossing ( <b>DO NOT GO TO END – NO TURNAROUND</b> )                             |
| Pause for a couple minutes at the intersection of Station Crossing and Ward Ave <b>SANTA STOP</b> |
| Left on Ward                                                                                      |
| DO NOT TURN ON DRURY PL                                                                           |
| Left on Alpine Dr ( <b>DO NOT TURN RIGHT – NO TURNAROUND</b> )                                    |
| Right on Columbia                                                                                 |
| Right on Grand (low branches across street)                                                       |
| Left on Illinois                                                                                  |
| Right on Moore                                                                                    |
| Left on Flower                                                                                    |
| Left on Church                                                                                    |