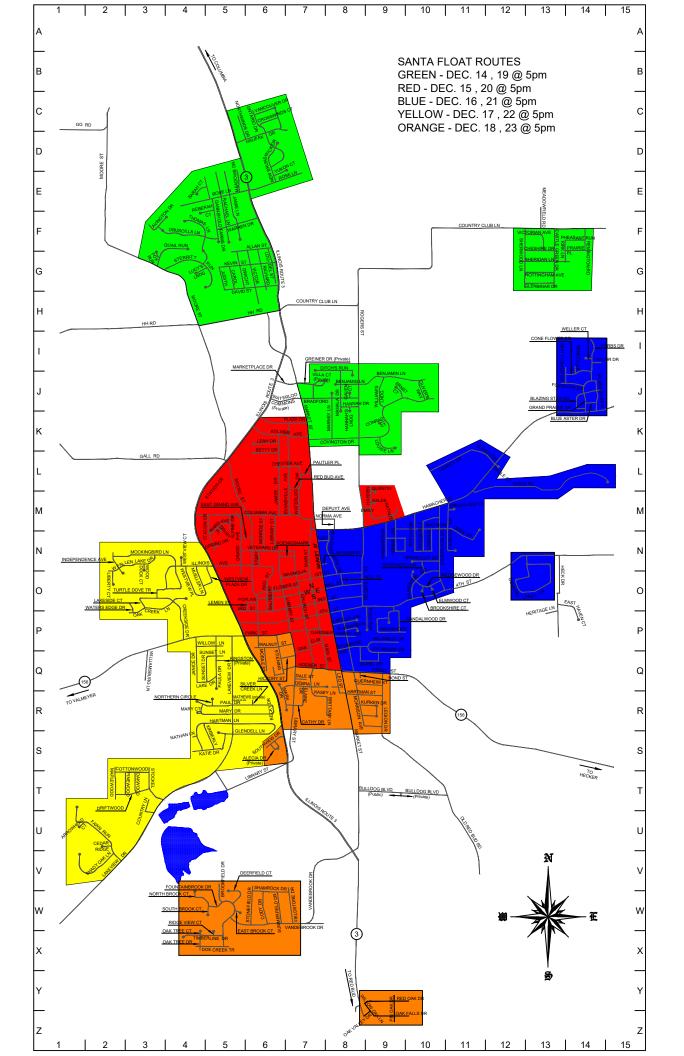

# Santa Float Turn-by-Turn Directions

December 14 - Green Route 1 December 15 - Red Route 1 December 16 - Blue Route 1 December 17 - Yellow Route 1 December 18 - Orange Route 1 December 19 - Green Route 2 December 20 - Red Route 2 December 21 - Blue Route 2 December 22 - Yellow Route 2 December 23 - Orange Route 2

## Green Route 1: December 14th

Left on Main Street **Right on Columbia** Left on Market Right on Rt 3 Right on Halifax (by Baptist Church) Left on Ontario Right on Vancouver (circles around) **Right on Halifax Right on Ontario** Right on Crosswinds Right on Vancouver **Right on Halifax** Left on Ontario Left on New Brunswick (cul de sac) Cross intersection to New Brunswick Left on Ontario Left on New Brunswick Left on Yukon (cul de sac) Left on New Brunswick Right on Rose Ln Cross Rt 3 to West Rose Ln Pause for a couple minutes at the intersection of Rose and Jamie SANTA STOP Left on Jamie **Right on Warren** Left on Rachael (cul de sac) Cross Warren, continue Rachel to Rose (DO NOT CROSS INTERSECTION OF RACHEL AND ROSE - DEADEND)

## Red Route 1: December 15th

From Firehouse go North on Main **Right on Columbia** Right on Market Left on Hamacher Left on Natalie \*NEW street Left on Hayden \*NEW street Right on Caleb (cul de sac) \*NEW street Right on Hayden Right on Quentin (cul de sac) \*NEW street Left on Hayden Right on Emily \*NEW street Left on Rogers **Right on Hamacher Right on Market** Left on Plaza Dr by Cinema Left on Evansville **Right on Columbia Right on James** Left on Betty (cul de sac) Left on James Left on Leah (cul de sac) Left on James Pause for a couple minutes at the intersection of James and Kolmer SANTA STOP Right on Kolmer **Right on Evansville** Left on Chester

#### Blue Route 1: December 16th

**Right on Main** 

Left on 1<sup>st</sup> St

Left on Market

**Right on Hamacher** 

Right on Bellfontaine Dr

#### Yellow Route 1: December 17th

**Right on Main Right on Mill** Right on Moore Left on Illinois Cross Route 3 Left on Mueller around to Westview Place Left on Illinois Right on Westview Ct (cul de sac) Right on Illinois **Right on Mockingbird** Left on Independence Right on Westfallen Lake Left on Liberty (cul de sac) Right on Westfallen Lake Right on Independence (cul de sac) **Right on Westfallen Lake** Right on Wood Duck (cul de sac) Right on Westfallen Lake **Right on Mockingbird Right on Illinois** Left on Turtle Dove around bend to Mockingbird Left on Illinois Right on Turtle Dove Tr Left on Creekside Left on Oak Creek (cul de sac) cont. on Oak Creek to Water's Edge then u-turn Left on Lakeside around bend to Creekside

## Orange Route 1: December 18th

Right on Main Right on W Mill Left on S Library Left on Hoener Right on Church **Right on Debra** Right on Mark (cul de sac) Continue on Mark (other cul de sac) **Right on Cathy** Cross Intersection (turns into Elaine) Left on Debra Left on Library Left on Cathy Right on Debra (cul de sac) Pause for a couple minutes at intersection of Debra and Kasey Ln. Right on S Library Left on Hoener Right on Steining Right on Walnut Right on Library **Right on Hickory Right on Steining** Left on Walnut Pause for a couple minutes at the intersection of Walnut and Mobile SANTA STOP Right on Moore Left on Park Left on Route 3 **Right on Southview Dr** Left on Alecia Dr

## Green Route 2: December 19th

Left on Main **Right on Columbia** Right on Market Left on Hamacher Left on Rogers **Right on Covington** Right on Louise (cul de sac) **Right on Covington** Left on Conrad Ct (cul de sac) Left on Covington Left on Ernst Ct (cul de sac) Left on Covington Left on Oliver's Way Left on Benjamin Left on William's Landing Left on Covington Left on Oliver's Way Right on Benjamin down to Rock cul-de-sac Continue down Benjamin and cross Rogers to cul de sac **Right on Mahala** Right on Ditch's Run (both cul de sacs) **Right on Mahala** Left on Bradford Left on Gauen (cul de sac) Left on Bradford **Right on Rogers** 

#### Red Route 2: December 20th

**Right on Main Right on Hoener Right on Library Right on Veterans Right on Church Right on Hoener Right on Library Right on Oak** Left on Church Right on Elm Left on Main Left on Park Cross Church to continue on Park/IL 156 Left on Park **Right on Moore** Pause for a couple minutes at the intersection of Moore and Fourth SANTA STOP **Right on Fourth** Left on Market Left on Third **Right on Moore** Pause for a couple minutes at the intersection of Moore and Poplar SANTA STOP **Right on Mill** Left on Main Left on First Left on Church **Right on Flower** 

## Blue Route 2: December 21st

| Right on Main                             |           |
|-------------------------------------------|-----------|
| Left on First                             |           |
| Right on Market                           |           |
| Left on Fourth                            |           |
| Right on Country Lakes (make one big cire | cle)      |
| Left on Fourth                            |           |
| Right on Parkwood                         |           |
| Right on Osterhage                        |           |
| Right on Wedgewood                        |           |
| Left on Elmwood Ct (cul de sac)           |           |
| Left on Wedgewood                         |           |
| Left on Brookshire Ct (cul de sac)        |           |
| Left on Wedgewood across Parkwood (cu     | l de sac) |
| Left on Parkwood                          |           |
| Left on Rosewood                          |           |
| Left on Briar Cliff (cul de sac)          |           |
| Left on Osterhage                         |           |
| Right on Madison                          |           |
| Right on Fairway (cul de sac)             |           |
| Right on Links Ln (cul de sac)            |           |
| Right on Fairway                          |           |
| Right on Greenview Ct (cul de sac)        |           |
| Left on Fairway                           |           |
| Right on Madison                          |           |
| Right on Osterhage                        |           |
| Right on Hamacher                         |           |
|                                           |           |

#### Yellow Route 2: December 22nd

**Right on Main Right on Fourth** Left on Church **Right on Park** Left on Lakeview Left on Paul around bend to Becky and Mary Left on Lakeview Left on Hartman around bend to Glendell Left on Lakeview Right on Fawn Run (cul de sac) Right on Arrowhead Ct (cul de sac) **Right on Fawn** Right on Cedar Ridge (cul de sac) **Right on Fawn** Right on Shady Oak Ln (cul de sac) **Right on Fawn** Left on Lakeview Left on Stockel Left on Cottonwood Left on Oakwood **Right on Driftwood Right on Pinewood** Pause for a couple minutes at the intersection of Pinewood and Cottonwood SANTA STOP Left on Cottonwood Left on Maplewood Left on Driftwood

## Orange Route 2: December 23rd

Right on Main Left on First **Right on Market** Left on Hartman Left on Morrison Right on Front (Hecker Highway) Right on Legion **Right on Morrison** Right on Kurken (both cul de sacs) **Right on Morrison Right on Querenheim** Right on Legion Right on Hartman Left on Market Left on Route 3 to Oak Valley Left on Oak Valley Left on Willow Oak around bend to Red Oak Pause for a couple minutes at the intersection of Red Oak and Pin Oak SANTA STOP **Right on Pin Oak** Pause for a couple minutes at the intersection of Pin Oak and Oak Falls SANTA STOP Right on Oak Falls around bend to Willow Oak Left on Oak Valley Right on Route 3 to Vandebrook Left on Vandebrook Left on Fountain Brook Right on Doe Creek Trail Right on Oak Tree (cul de sac)