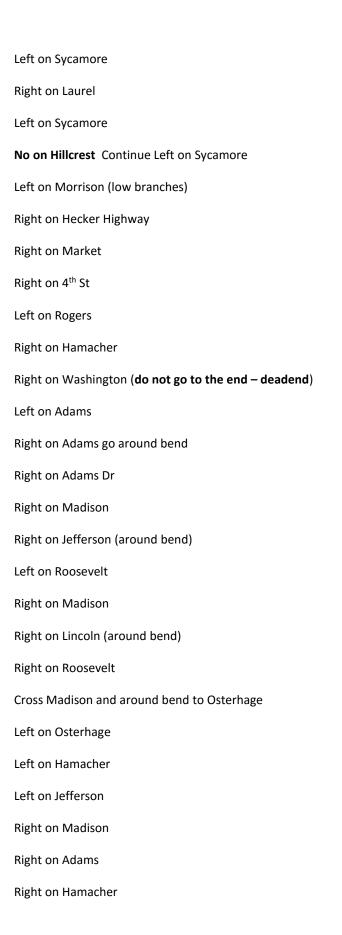

## **Blue Route 1:** December 16th

Right on Ridge Rd (cul de sac) Right on Hamacher to Quail Ridge Left on Grand Prairie Quick left on Blazing Star Dr Left on Grand Prairie Dr to left on Fox Glove Right on Mist Flower Right on Cone Flower DO NOT TURN ONTO SENECA Right on Forbs Dr (DO NOT GO LEFT) Left on Grand Prairie Right on Sunflower Right on Blazing Star Dr Left on Grand Prairie Left on Blue Aster Right on Sunflower Right on Floraville Rd Left on Eagle Ct (cul de sac on left) Left on Hamacher Left on Osterhage Left on Madison Left on Fairway Right on Greenview (cul de sac) Left on Fairway Left on Links and around bend to cul de sac Left on Fairway around bend to cul de sac Left on Madison Left on Osterhage (almost to other end)

Right on Wedgewood

Left on Elmwood (cul de sac)

Left on Wedgewood

Left on Brookshire (cul de sac)

Left on Wedgewood to cul de sac

Left on Parkwood

Left on Rosewood

Left on Briarcliff (cul de sac)

Right on Osterhage

Right on Parkwood (stay on Parkwood and exit on 4<sup>th</sup> St)

Left on 4<sup>th</sup> St to Country Lakes (make one big circle)

**Back to Firehouse** 

Left on 4<sup>th</sup> St