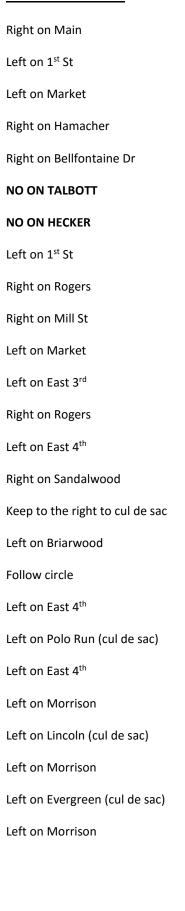

## **Blue Route 1:** December 16th

Right on Ridge Rd (cul de sac) Right on Hamacher to Quail Ridge Left on Grand Prairie Quick left on Blazing Star Dr Left on Grand Prairie Dr to left on Fox Glove Right on Mist Flower Right on Cone Flower DO NOT TURN ONTO SENECA Right on Forbs Dr (DO NOT GO LEFT) Left on Grand Prairie Right on Sunflower Right on Blazing Star Dr Left on Grand Prairie Left on Blue Aster Right on Sunflower Right on Floraville Rd Left on Eagle Ct (cul de sac on left) Left on Hamacher Left on Osterhage Left on Madison Left on Fairway Right on Greenview (cul de sac) Left on Fairway Left on Links and around bend to cul de sac Left on Fairway around bend to cul de sac Left on Madison Left on Osterhage (almost to other end)

Right on Wedgewood

Left on Elmwood (cul de sac)

Left on Wedgewood

Left on Brookshire (cul de sac)

Left on Wedgewood to cul de sac

Left on Parkwood

Left on Rosewood

Left on Briarcliff (cul de sac)

Right on Osterhage

Right on Parkwood (stay on Parkwood and exit on 4<sup>th</sup> St)

Left on 4<sup>th</sup> St to Country Lakes (make one big circle)

**Back to Firehouse** 

Left on 4<sup>th</sup> St