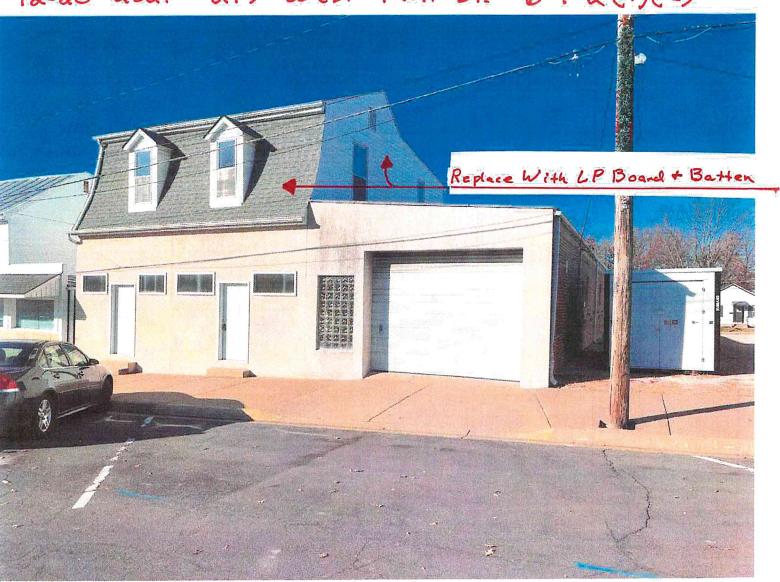

C. <u>Consideration and Action on Approval of Waterloo Beautification Application for 217 W. Mill Street.</u>

Motion made by Alderman Hopkins and seconded by Alderman Matt Buettner on approving the Waterloo Beautification Application for 217 W. Mill Street. Motion passed unanimously with Aldermen Hopkins, Trantham, Darter, Kyle Buettner, Row, Heller, Notheisen and Matt Buettner voting 'yea'.