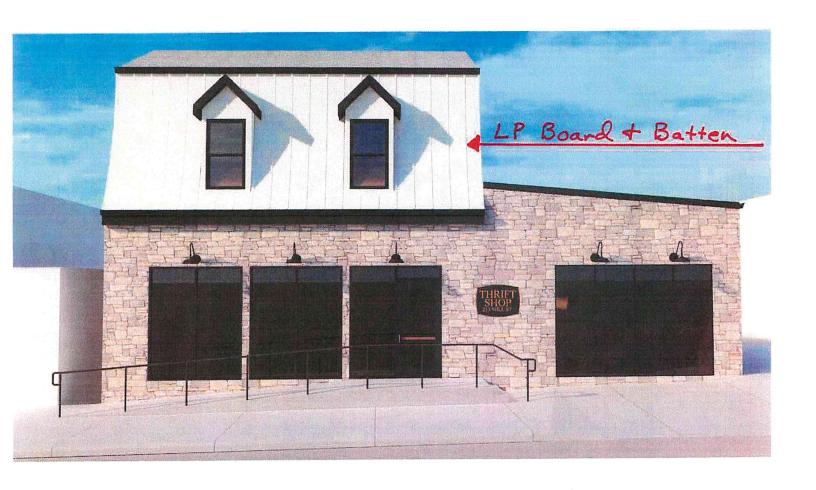

C. <u>Consideration and Action on Approval of Waterloo Beautification Application for 217 W. Mill Street.</u>

Motion made by Alderman Hopkins and seconded by Alderman Matt Buettner on approving the Waterloo Beautification Application for 217 W. Mill Street. Motion passed unanimously with Aldermen Hopkins, Trantham, Darter, Kyle Buettner, Row, Heller, Notheisen and Matt Buettner voting 'yea'.