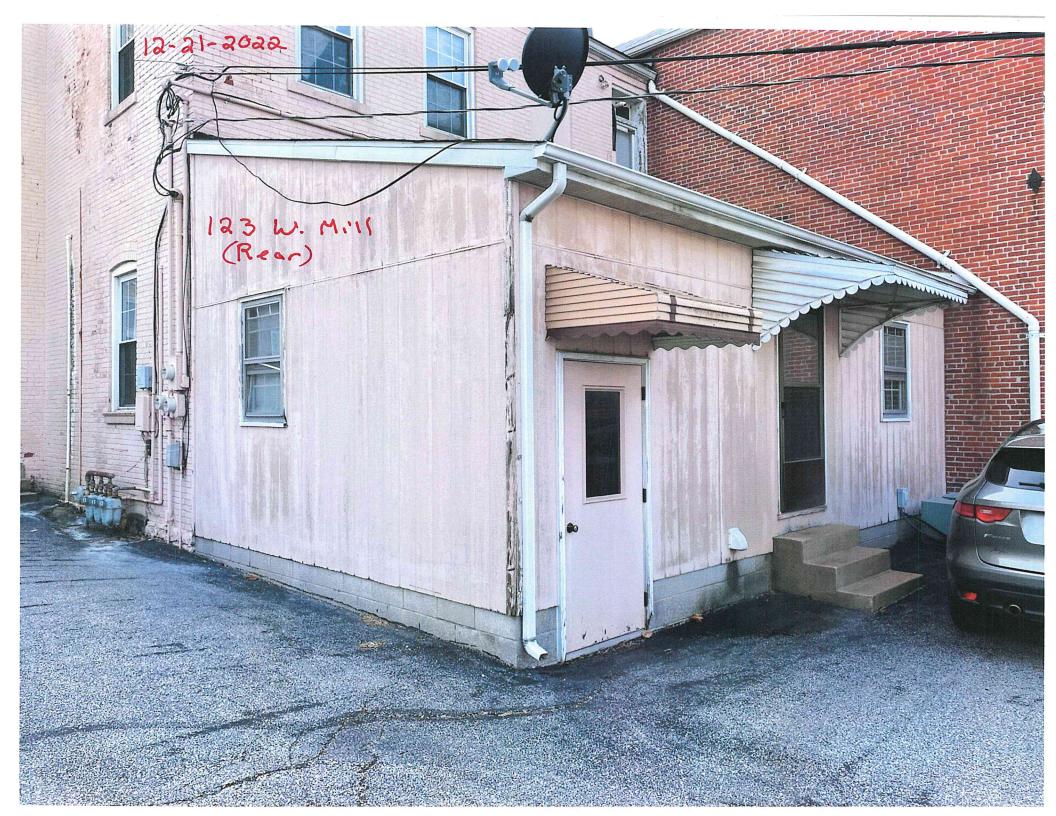

Motion made by Alderman Heller and seconded by Alderman Kyle Buettner to approve Resolution No. 23-01 Approving the Annual Agreement with ApexNetwork Physical Therapy for Pre-Employment Testing.

Motion passed unanimously with Aldermen Heller, Matt Buettner, Hopkins, Trantham, Darter, Kyle Buettner and Row voting 'yea'.