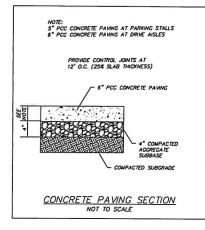

ing regulations:

- Building is located in correct setback locations.
- Storm water drainage has been reviewed and approved by HMG and IDOT.
- Entrance has correct minimum width and has been IDOT approved.
- Minimum required parking spaces.
- Minimum accessible parking spaces.
- Accessible path of travel to building from the accessible parking space.
- Minimum stackable parking.
- Outdoor seating meets ADA requirements.
- Refuse enclosure area.
- Monument sign is located in correct setback locations.

I recommend approval of the Scooter's site plan.

Respectfully,

Nathan Krebel

Zoning/Subdivision Administrator



PROVIDE TOOLED CONTROL JOINTS AT 4' O.C. (25% SLAB THICKNESS) & CONSTRUCTION JOINTS AT 24' O.C. UNLESS OTHERWISE NOTED 4" PCC SIDEWALK CONCRETE SIDEWALK SECTION NOT TO SCALE









PROPOSED SITE PLAN 808 NORTH ILLINOIS ROUTE ( WATERLOO, ILLINOIS 62298

SCHWARTZ GROUNDS, LLC 443 BRELLINGER ST. COLUMBIA, IL 62236

SHERRILL ASSOCIATES

Surveyors – Engineers – Planners ILLINOIS DESIGN FIRM #184-001238

MISSOURI DESIGN FIRM #001332

316 N Main Street Edwardsville, IL 62025 TEL: (618) 656-9251

DISCLAIMER OF RESPONSIBILITY DISCLAMER OF RESPONSIBILITY
I hereby specify that the
documents intended to be
authenticated by my seal are
imited to this sheet, and I
hereby disclaim any
responsibility for all other
Drawings, Specifications,
Estimates, Reports or other
Documents or instruments
relating to or intended to be
used for any part or parts
of the engineering project or
survey.

| _                      |               |  | _ | _ |    | _ | - | - | 7 |
|----------------