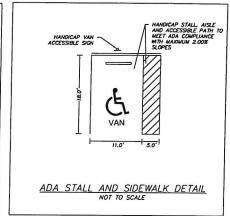

oning regulations:

- Building is located in correct setback locations.
- Storm water drainage has been reviewed and approved by HMG and IDOT.
- Entrance has correct minimum width and has been IDOT approved.
- Minimum required parking spaces.
- Minimum accessible parking spaces.
- Accessible path of travel to building from the accessible parking space.
- Minimum stackable parking.
- Outdoor seating meets ADA requirements.
- Refuse enclosure area.
- Monument sign is located in correct setback locations.

I recommend approval of the Scooter's site plan.

Respectfully,

Nathan Krebel

Zoning/Subdivision Administrator



PROVIDE TOOLED CONTROL JOINTS AT 4' O.C. (25% SLAB THICKNESS) & CONSTRUCTION JOINTS AT 24' O.C. UNLESS OTHERWISE NOTED 4" PCC SIDEWALK CONCRETE SIDEWALK SECTION NOT TO SCALE









PROPOSED SITE PLAN 808 NORTH ILLINOIS ROUTE ( WATERLOO, ILLINOIS 62298

SCHWARTZ GROUNDS, LLC 443 BRELLINGER ST. COLUMBIA, IL 62236

SHERRILL ASSOCIATES

Surveyors – Engineers – Planners ILLINOIS DESIGN FIRM #184-001238

MISSOURI DESIGN FIRM #001332

316 N Main Street Edwardsville, IL 62025 TEL: (618) 656-9251

DISCLAIMER OF RESPONSIBILITY DISCLAMER OF RESPONSIBILITY
I hereby specify that the
documents intended to be
authenticated by my seal are
imited to this sheet, and I
hereby disclaim any
responsibility for all other
Drawings, Specifications,
Estimates, Reports or other
Documents or instruments
relating to or intended to be
used for any part or parts
of the engineering project or
survey.

| _                      |               |  | _ | _ |    | _ | - | - | 7 |
|--------------