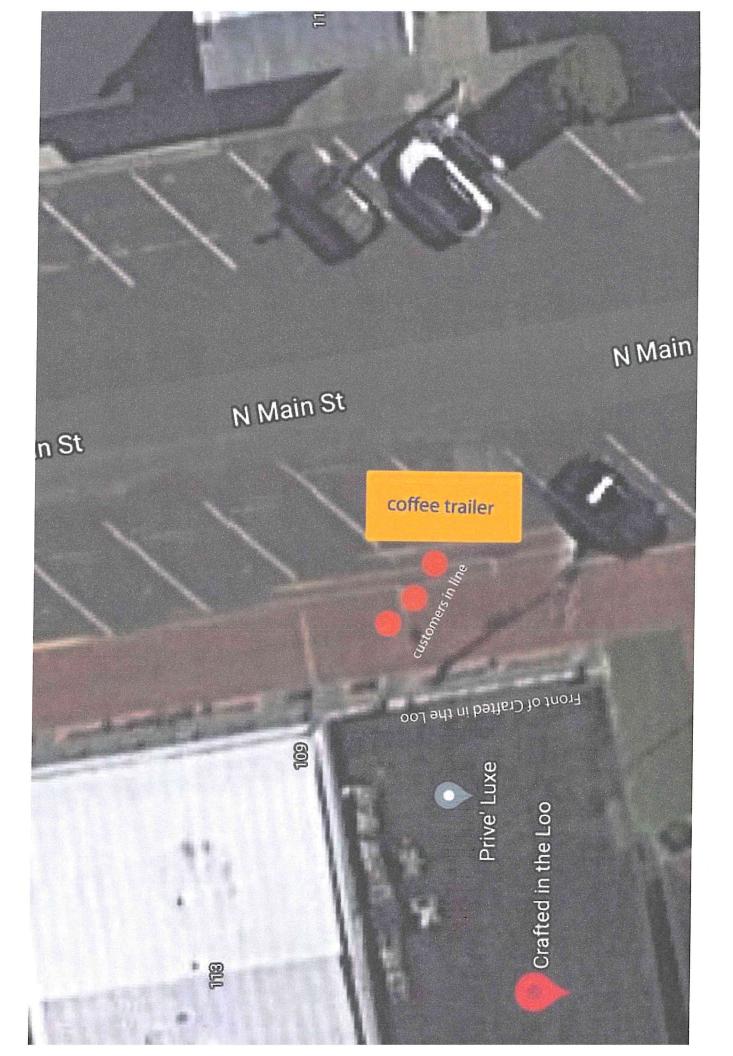

### Regular Meeting Agenda

Location: Waterloo City Hall - Council Chambers

100 W. Fourth St., Waterloo, IL

Date: January 18, 2022

Time: 7:30 p.m.

- 1. <u>Call to Order</u>.
- 2. Roll Call.
- 3. <u>Pledge of Allegiance</u>.
- 4. Correction or Withdrawal of Agenda Items by Sponsor.
- 5. <u>Approval of Minutes as Written or Amended.</u>
- 6. <u>Petitions by Citizens on Non-Agenda Items.</u>
- 7. Reports and Communications from the Mayor and other City Officers.
  - A. Report of Collector.
  - B. Report of Treasurer.
  - C. Report of Subdivision and Zoning Administrator.
  - D. Report of Building Inspector / Code Administrator.
  - E. Report of Director of Public Works.
  - F. Report of Chief of Police.
  - G. Report of City Attorney.
  - H. Report and Communication by Mayor.
    - 1. Presentation of Mayor's Commendation to Mr. Ken Valentine, owner of Valentine Auto Body, in Recognition of 43 Years of Business and Community Goodwill.
    - 2. Appointment of Mr. Ronald Spielman to the Zoning Board of Appeals to fill the remainder of a term vacated by Mr. Ronald Hagenow that will expire on February 01, 2025
    - 3. Re-Appointment of Mr. Ken Gibbs to the Zoning Board of Appeals for a 5-Year Term to expire on February 01, 2027.
- 8. Report of Standing Committees.
- 9. Report of Special Committees.
- 10. <u>Presentation of Communications, Petitions, Resolutions, Orders and Ordinances by Aldermen.</u>
  - A. Consideration and Action on Resolution No. 22-01 Approving an Agreement between the County of Monroe, Illinois and the City of Waterloo, Illinois for the Rogers Street North Project.
- 11. Unfinished Business.
  - A. Consideration and Action on a Special Event Permit Application from Waterloo Citizens for a Pool for their Annual 5K Walk/Run to be held on March 19, 2022, 6:00 a.m. to 2:00 p.m., to include the closure of Third Street between Main and back corner of the Oddfellows Building from 7:00 a.m. to 11:00 a.m.
- 12. <u>Miscellaneous Business</u>.
  - A. Consideration and Action on Approval of the Scooter's Site Plan.
  - B. Consideration and Action on a Special Event Permit Application from Crafted In The Loo for a Pop-Up Coffee Bar at 111 N. Main Street, on February 05, 2022, 8 a.m. to 4 p.m., with the closure of two front parking spots at that location.
  - C. Consideration and Action on the Proposed Collective Bargaining Agreement Between the Illinois Fraternal Order of Police Labor Council and the City of Waterloo, Illinois for the Term of January 1, 2022 through December 31, 2024.
- 13. Discussion of Matters by Council Members Arising After Agenda Deadline.
- 14. <u>Motion to Adjourn</u>.