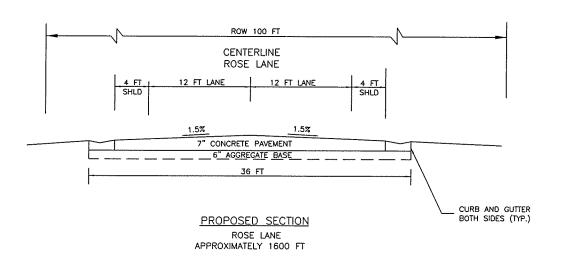

WHEREAS, the parties to this Agreement, in order to facilitate the free flow of traffic, to decrease traffic congestion and in the interest of safety to the motoring public wish to cooperate in the extension of Rogers Street Northerly from the intersection of Rogers and Country Club Lane to the Easterly extension of Rose Lane. Improvements also to include the realignment/extension of Country Club Lane West to the New Rogers Street and the extension of Rose Lane East to Rogers Street and the addition of a traffic signal at Rose Lane and Illinois Route 3. Said improvement is shown by drawing attached hereto, with a preliminary alignment and;

WHEREAS said improvement will be of immediate benefit to the residents of The City of Waterloo and rural Monroe County, and permanent in nature and shall be constructed in two phases;

NOW, THERFORE, in consideration of the covenants contained herein, the parties hereto agree as follows:

Attachments:

Estimate of Costs – Phase I Estimate of Costs – Phase II Preliminary Alignment Drawing Typical Sections

| APPROVED BY THE CITY OF WATERLOO THIS _ 20 | DAY OF,                                |
|--------------------------------------------|----------------------------------------|
| CITY<br>SEAL                               | Mayor                                  |
| Attested:                                  |                                        |
|                                            | City Clerk                             |
| APPROVED BY THE COUNTY OF MONROE THIS 20   | DAY OF                                 |
| COUNTY<br>SEAL                             | Chairman County Board of Commissioners |
| Attested:                                  |                                        |
|                                            | County Clerk                           |