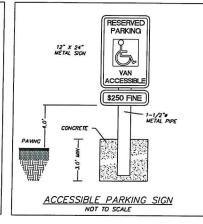

g regulations:

- Building is located in correct setback locations.
- Storm water drainage has been reviewed and approved by HMG and IDOT.
- Entrance has correct minimum width and has been IDOT approved.
- Minimum required parking spaces.
- Minimum accessible parking spaces.
- Accessible path of travel to building from the accessible parking space.
- Minimum stackable parking.
- Outdoor seating meets ADA requirements.
- Refuse enclosure area.
- Monument sign is located in correct setback locations.

I recommend approval of the Scooter's site plan.

Respectfully,

Nathan Krebel

Zoning/Subdivision Administrator



PROVIDE TOOLED CONTROL JOINTS AT 4' O.C. (25% SLAB THICKNESS) & CONSTRUCTION JOINTS AT 24' O.C. UNLESS OTHERWISE NOTED 4" PCC SIDEWALK CONCRETE SIDEWALK SECTION NOT TO SCALE









PROPOSED SITE PLAN 808 NORTH ILLINOIS ROUTE ( WATERLOO, ILLINOIS 62298

SCHWARTZ GROUNDS, LLC 443 BRELLINGER ST. COLUMBIA, IL 62236

SHERRILL ASSOCIATES

Surveyors – Engineers – Planners ILLINOIS DESIGN FIRM #184-001238

MISSOURI DESIGN FIRM #001332

316 N Main Street Edwardsville, IL 62025 TEL: (618) 656-9251

DISCLAIMER OF RESPONSIBILITY DISCLAMER OF RESPONSIBILITY
I hereby specify that the
documents intended to be
authenticated by my seal are
imited to this sheet, and I
hereby disclaim any
responsibility for all other
Drawings, Specifications,
Estimates, Reports or other
Documents or instruments
relating to or intended to be
used for any part or parts
of the engineering project or
survey.

| _                      |               |  | _ | _ |    | _ | - | - | 7 |
|------------------