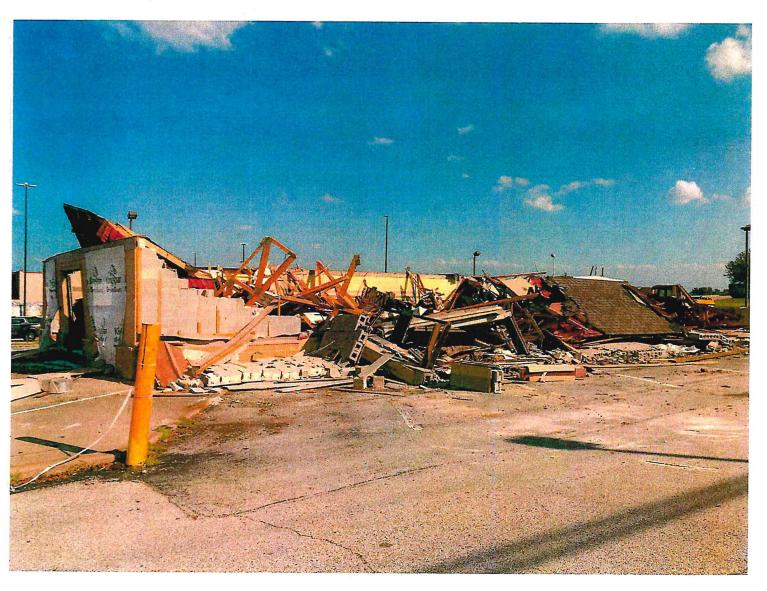

| TEE  9-05-2019  Date                                                                                                                                      |

9-2019



# 2-14-2020



# City Of Waterloo

Building Inspector / Code Administrator Nathan Krebel 618-939-8600 ext. 212 Beautification Meeting 9-05-19

## 736 North Market Street - Old Mc Donald's

| Front View - West               | Accepted | Declined | Amount       | Comments                                |
|---------------------------------|----------|----------|--------------|-----------------------------------------|
| EFIS Work                       |          |          | \$16,590.00  |                                         |
| Exterior Brick Work – All Sides |          |          | \$86,900.00  |                                         |
|                                 |          |          | 400,300.00   |                                         |
|