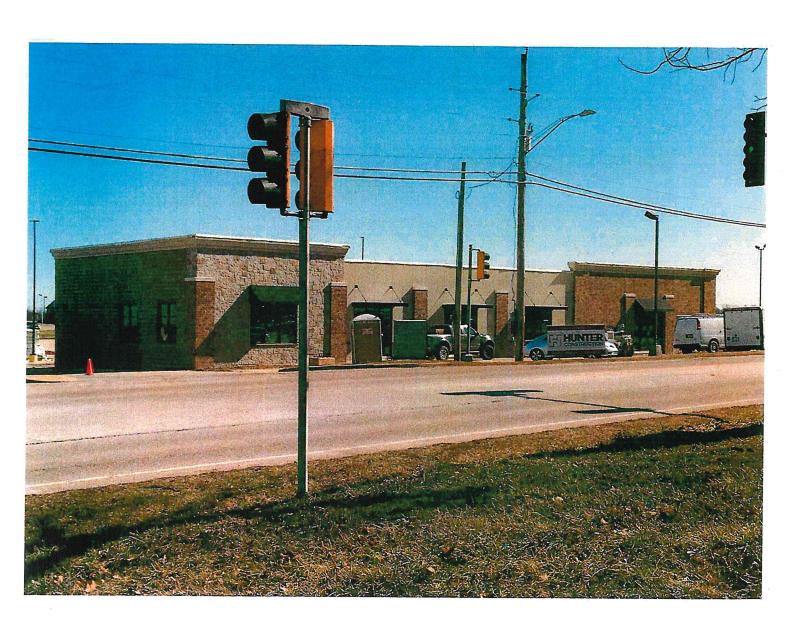

| TEE  9-05-2019  Date                                                                                                                                      |

9-2019



# 2-14-2020



# City Of Waterloo

Building Inspector / Code Administrator Nathan Krebel 618-939-8600 ext. 212 Beautification Meeting 9-05-19

## 736 North Market Street - Old Mc Donald's

| Front View - West               | Accepted | Declined | Amount       | Comments                                |
|---------------------------------|----------|----------|--------------|-----------------------------------------|
| EFIS Work                       |          |          | \$16,590.00  |                                         |
| Exterior Brick Work – All Sides |          |          | \$86,900.00  |                                         |
|                                 |          |          | 400,300.00   |                                         |
|                                 |          | TO