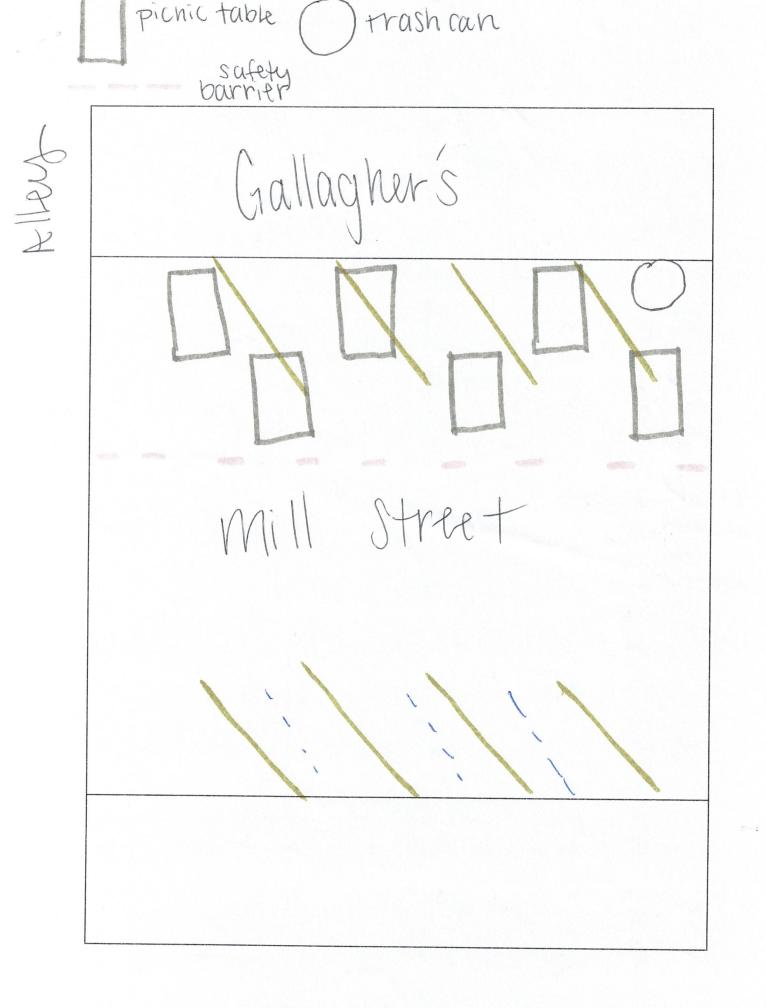

E. Consideration and Action on Approval of a Special Event Permit Application from the Waterloo Optimist Club and the Ferm Homebrew Club for their Annual Beer-B-Que to be held on May 11, 2024 till 7:00 p.m., with Street Closures of Main Street (Third to Mill – and possibly further north), Third Street (Main north to alley), and Mill Street (Main north to alley) beginning at 4:00 p.m. on May 10, 2024.

Motion made by Alderman Most and seconded by Alderman Vogt on Approval of a Special Event Permit Application from the Waterloo Optimist Club and the Ferm Homebrew Club for their Annual Beer-B-Que to be held on May 11, 2024 till 7:00 p.m., with Street Closures of Main Street (Third to Mill – and possibly further north), Third Street (Main north to alley), and Mill Street (Main north to alley) beginning at 4:00 p.m. on May 10, 2024.