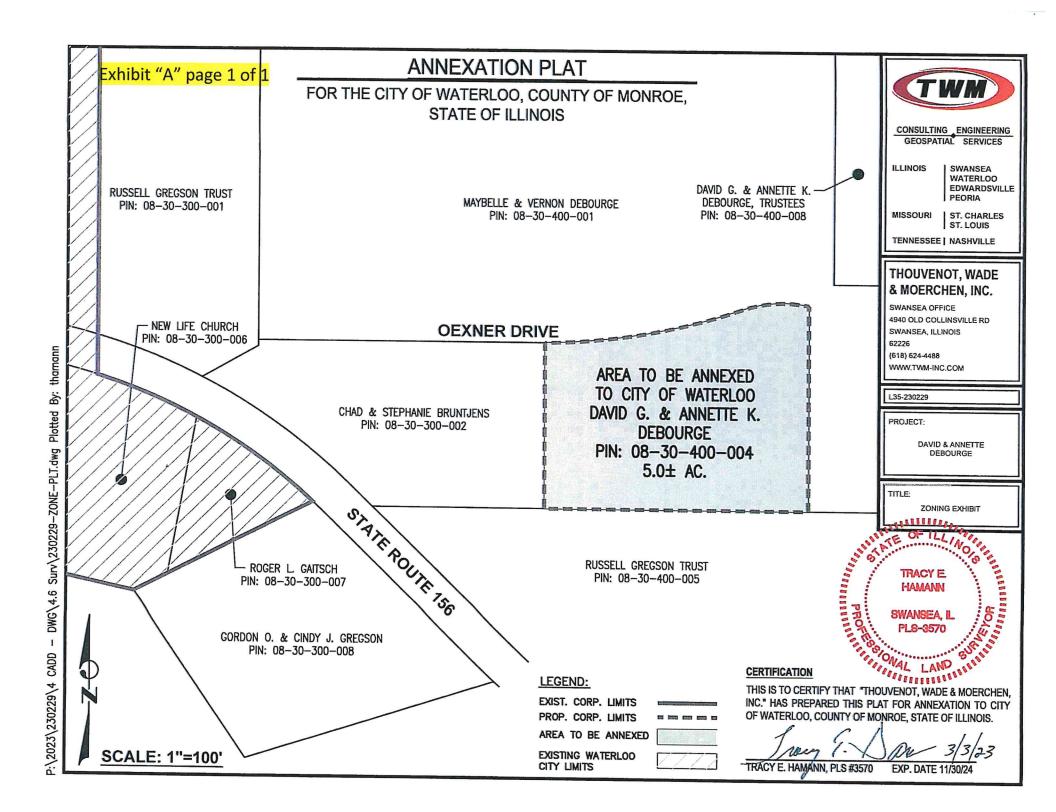

| Reque   | st is made for placement on the agenda for meeting to be held on:  April 03, 2023  (Date)                                             |
|---------|---------------------------------------------------------------------------------------------------------------------------------------|
| Dogoni  |                                                                                                                                       |
|         | ption of matter to be placed on agenda:                                                                                               |
| Consid  | leration and Action on Ordinance No. 1871 Approving an Annexation                                                                     |
| for An  | nent between the City of Waterloo, IL and David G. & Annette K. DeBo<br>proximately 5.0 Acres of Property Located at 550 Oexner Lane. |
| 101 710 | Stormatory 5.0 reces of Froperty Located at 330 Germer Lane.                                                                          |
|         |                                                                                                                                       |
|         |                                                                                                                                       |
|         |                                                                                                                                       |
| D 1: C  |                                                                                                                                       |
|         | or action to be requested:                                                                                                            |
| Approv  | /al.                                                                                                                                  |
|         |                                                                                                                                       |
| Submit  | tal date: 03-24-23                                                                                                                    |
|         |                                                                                                                                       |
| Submit  | ted by:                                                                                                                               |
| Alderm  | an Kyle Buettner, Planning Committee Chairman                                                                                         |
| Nathan  | Krebel, Subdivision & Zoning Administrator                                                                                            |
|         |                                                                                                                                       |
|         |                                                                                                                                       |
|         | DISPOSITION                                                                                                                           |
|         | Matter to be placed on agenda for meeting date requested.                                                                             |
|         | Motton to be placed as accords for well at 1 1 11                                                                                     |
|         | Matter to be placed on agenda for meeting to be held on                                                                               |
|         | Matter referred to                                                                                                                    |
|         |                                                                                                                                       |
|         |                                                                                                                                       |
|         | Mayor                                                                                                                                 |

#### **ORDINANCE NO. 1871**

AN ORDINANCE AUTHORIZING THE EXECUTION OF AN ANNEXATION AGREEMENT BETWEEN THE CITY OF WATERLOO, IL AND DAVID G. & ANNETTE K. DEBOURGE FOR APPROXIMATELY 5.00 ACRES, MORE OR LESS, OF PROPERTY THAT IS NOT CONTIGUOUS, AT THIS TIME, TO THE CORPORATE BOUNDARIES OF THE CITY OF WATERLOO, IL.

# SPECIAL CONDITIONS FOR THE ANNEXATION OF SUBJECT PROPERTY S1.0 ANNEXATION AND ZONING.

- S1.1 A plat of annexation prepared by TWM, Thouvenot, Wade & Moerchen, Inc., dated March 3rd, 2023, which conforms with the statutory requirements is attached hereto as **EXHIBIT A**, and by this reference, made a part hereof.
- S1.2 The Zoning Classification for the SUBJECT PROPERTY to be annexed shall be R-2 Single Family District, in accordance with Chapter 40 of the City Code of the CITY and as indicated on **EXHIBIT D** attached hereto and by this reference made a part thereof.