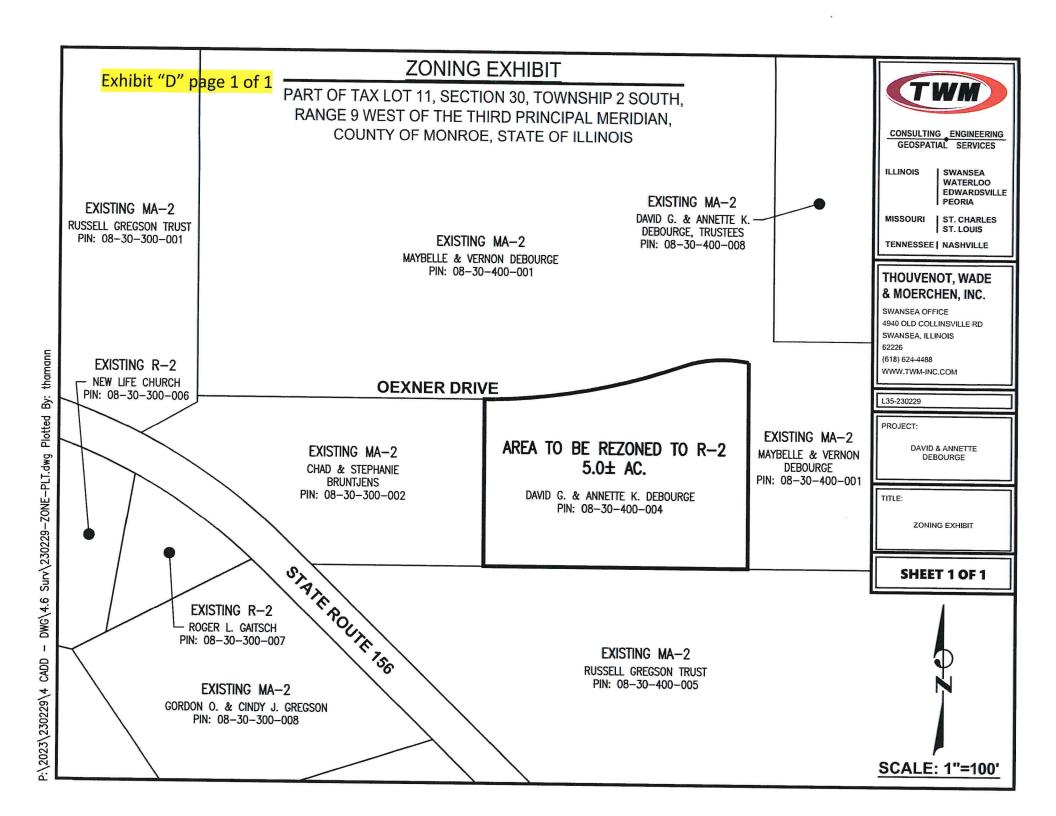

# SPECIAL CONDITIONS FOR THE ANNEXATION OF SUBJECT PROPERTY S1.0 ANNEXATION AND ZONING.

- S1.1 A plat of annexation prepared by TWM, Thouvenot, Wade & Moerchen, Inc., dated March 3rd, 2023, which conforms with the statutory requirements is attached hereto as **EXHIBIT A**, and by this reference, made a part hereof.
- S1.2 The Zoning Classification for the SUBJECT PROPERTY to be annexed shall be R-2 Single Family District, in accordance with Chapter 40 of the City Code of the CITY and as indicated on **EXHIBIT D** attached hereto and by this reference made a part thereof.