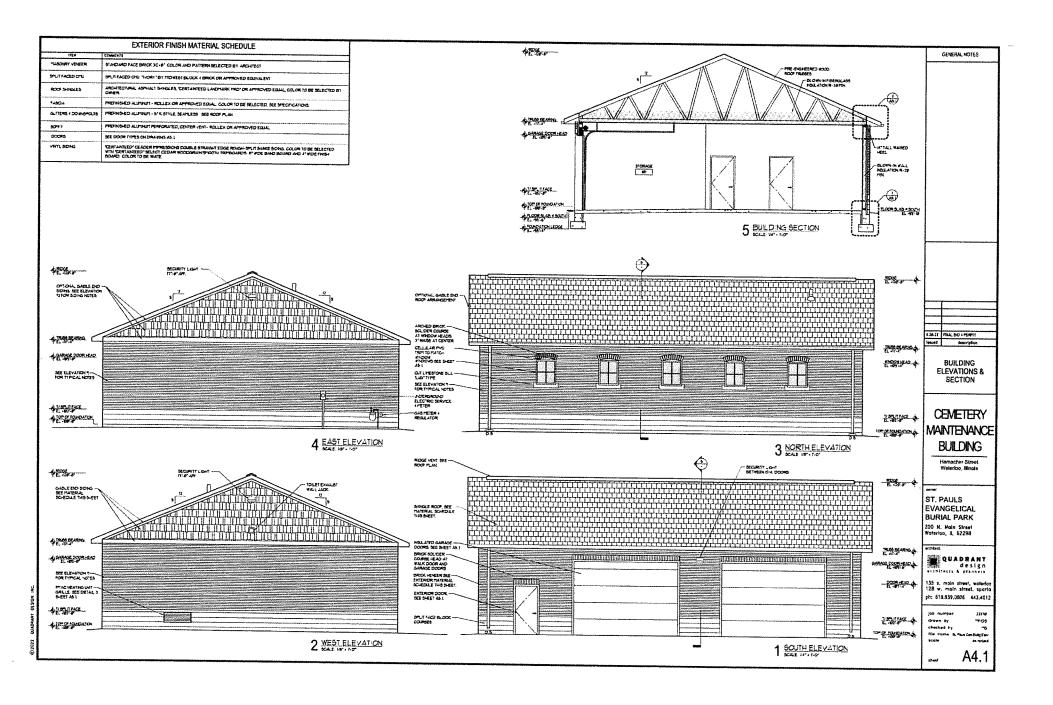

# **Regular Meeting Agenda**

Location: Waterloo City Hall - Council Chambers

100 W. Fourth St., Waterloo, IL

Date: May 16, 2022 Time: 7:30 p.m.

- 1. Call to Order.
- 2. Roll Call.
- 3. <u>Pledge of Allegiance</u>.
- 4. <u>Correction or Withdrawal of Agenda Items by Sponsor.</u>
- 5. <u>Approval of Minutes as Written or Amended.</u>
- 6. Petitions by Citizens on Non-Agenda Items.
- 7. Reports and Communications from the Mayor and other City Officers.
  - A. Report of Collector.
  - B. Report of Treasurer.
  - C. Report of Subdivision and Zoning Administrator.
  - D. Report of Building Inspector / Code Administrator.
  - E. Report of Director of Public Works.
  - F. Report of Chief of Police.
  - G. Report of City Attorney.
  - H. Report and Communication by Mayor.
    - 1. Good Neighbor Award Presented to Bill and Norma Reheis.
    - 2. Reappointment of Heather Garcia to the Board of Police Commissioners for a 3 year term to expire on 05-01-25.
- 8. Report of Standing Committees.
- 9. Report of Special Committees.
- 10. <u>Presentation of Communications</u>, Petitions, Resolutions, Orders and Ordinances by Aldermen.
- 11. Unfinished Business.
- 12. Miscellaneous Business.
  - A. Consideration and Action on Approval of Managerial Raises at Four-Percent (4%) Effective May 1, 2022.
  - B. Consideration and Action on Approval of a Waterloo Beautification Program Application from George Obernagel for Uncle John's RRR Bar located at 141 S. Main Street.
  - C. Consideration and Action on Request for Waiver of Building Permit Fees and City Inspection Fees from the St. Paul's Evangelical Burial Park Board of Directors for the Construction of a new Cemetery Shed on their property located in the 300 block of Hamacher Street.
  - D. Consideration and Action on Approval of the Remlok Phase 4 Improvement Plans and Signing of the IEPA Permits.
  - E. Consideration and Action on a Special Event Permit Application from the Vintage Wine Bar for their Annual Back Alley Bluegrass Festival to be held on June 3-5, 2022, to include closure of the back alley and part of the alley adjacent to the First National Bank Parking Lot as shown on the attached request.
  - F. Consideration and Action on Purchase of Replacement Parts for Solar Turbine #13 in the amount of \$74,271.44.
- 13. Discussion of Matters by Council Members Arising After Agenda Deadline.
- 14. Motion to Adjourn.