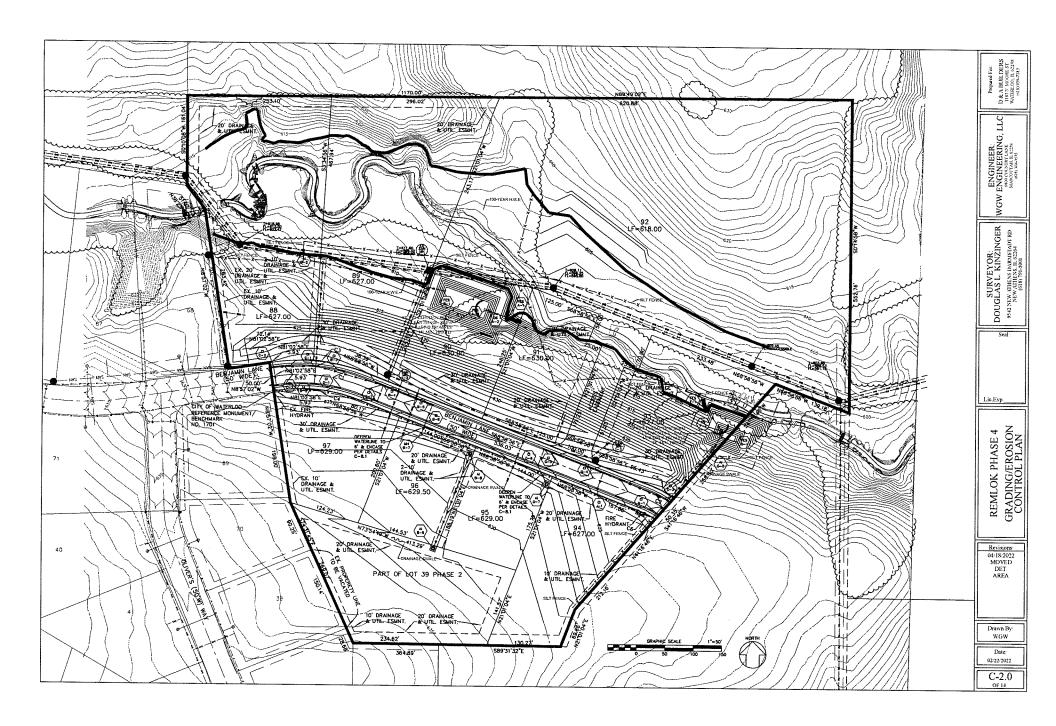

NUMBER 184-004737 EXPIRES 30 APRIL 2023

> GROSSAREA : 19 77 AC ROW AREA = 0.64 AC NET LOT AREA = 18.93 AC

1187 MOORE ROAD WATERLOO, IL 62298 (618) 939-7183

SURVEYOR: DOUGLAS L. KINZINGER, P.L.S., P.E. 9542 NEW ATHENS DARMSTADT ROAD NEW ATHENS, IL 62264 (618) 791-5001 IPLS #35-003179 EXPIRES 11/30/2022

SITE BENCHMARK: MONUMENT #1701 @ APPROXIMATELY 0.3 FEET SOUTH OF THE NORTHWEST CORNER OF LOT 69 OF "REMLOK PHASE

N: 614600 56 F: 230J017 84 ELEV: 624.70 (NAVD 88) Prepared For:
D & A BUILDERS
HST N MOONE ST.
WATERLOO IL 62298
(618) 939-2183

LLC ENGINEER:
ENGINEERING
GROUPMENTS
MASCHIMELES
GROUPS
GROUPS WGW I

SURVEYOR: DOUGLAS L. KINZINGER 9542 NEW ATHENS DARMSTAD' NEW ATHENS, IL 62264 1618) 791-5001

Lic.Exp.\_

REMLOK PHASE COVER SHEET

Revisions:

WGW Date

02/22/2022 C-1.0 OF 14





| Agenda Item No. | 12E |
|-----------------|-----|
|                 |     |
|                 |     |

AGENDA REQUEST (Submit by 12:00 p.m. on Wednesday before the meeting date requested.)

| 1. | Request is made for placement on the agenda for meeting to be held on:                                                         |  |  |  |  |  |  |
|----|--------------------------------------------------------------------------------------------------------------------------------|--|--|--|--|--|--|
|    | May 16, 2022                                                                                                                   |  |  |  |  |  |  |
| 2. | Description of matter to be placed on agenda:  Consideration and Action on a Special Event Permit Application from the Vintage |  |  |  |