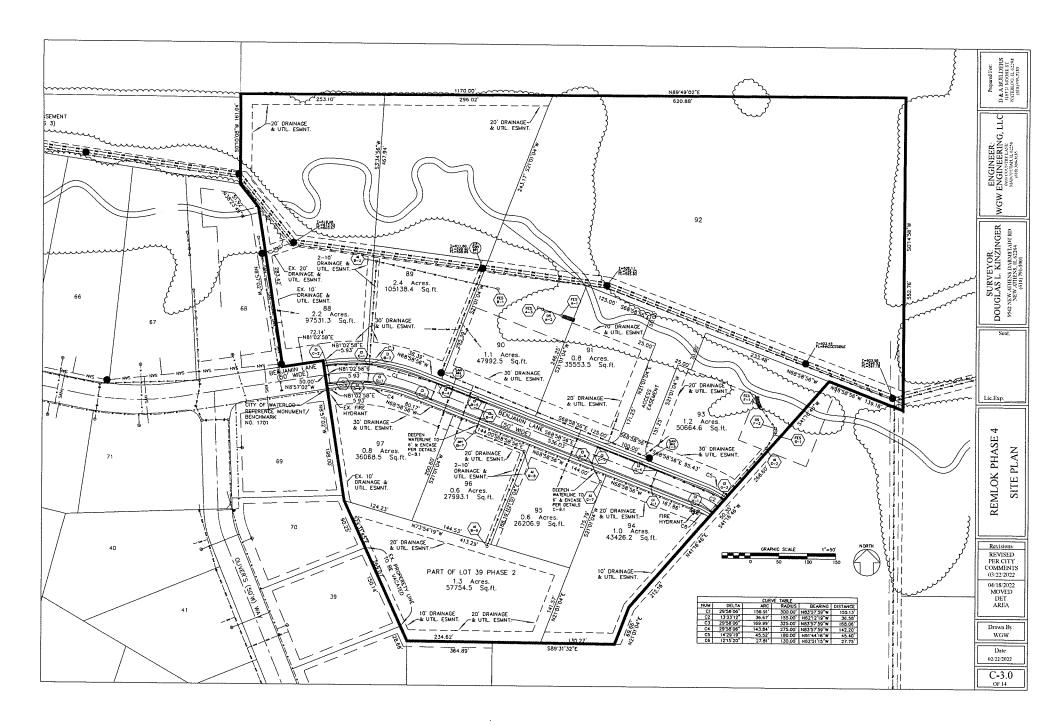

E NUMBER 184-004737 EXPIRES 30 APRIL 2023

> GROSSAREA : 19 77 AC ROW AREA = 0.64 AC NET LOT AREA = 18.93 AC

1187 MOORE ROAD WATERLOO, IL 62298 (618) 939-7183

SURVEYOR: DOUGLAS L. KINZINGER, P.L.S., P.E. 9542 NEW ATHENS DARMSTADT ROAD NEW ATHENS, IL 62264 (618) 791-5001 IPLS #35-003179 EXPIRES 11/30/2022

SITE BENCHMARK: MONUMENT #1701 @ APPROXIMATELY 0.3 FEET SOUTH OF THE NORTHWEST CORNER OF LOT 69 OF "REMLOK PHASE

N: 614600 56 F: 230J017 84 ELEV: 624.70 (NAVD 88) Prepared For:
D & A BUILDERS
HST N MOONE ST.
WATERLOO IL 62298
(618) 939-2183

LLC ENGINEER:
ENGINEERING
GROUPMENTS
MASCHIMELES
GROUPS
GROUPS WGW I

SURVEYOR: DOUGLAS L. KINZINGER 9542 NEW ATHENS DARMSTAD' NEW ATHENS, IL 62264 1618) 791-5001

Lic.Exp.\_

REMLOK PHASE COVER SHEET

Revisions:

WGW Date

02/22/2022 C-1.0 OF 14





| Agenda Item No. | 12E |
|-----------------|-----|
|                 |     |
|                 |     |

AGENDA REQUEST (Submit by 12:00 p.m. on Wednesday before the meeting date requested.)

| 1. | Request is made for placement on the agenda for meeting to be held on:                                                         |  |  |  |  |  |  |
|----|--------------------------------------------------------------------------------------------------------------------------------|--|--|--|--|--|--|
|    | May 16, 2022                                                                                                                   |  |  |  |  |  |  |
| 2. | Description of matter to be placed on agenda:  Consideration and Action on a Special Event Permit Application from the Vintage |  |  |