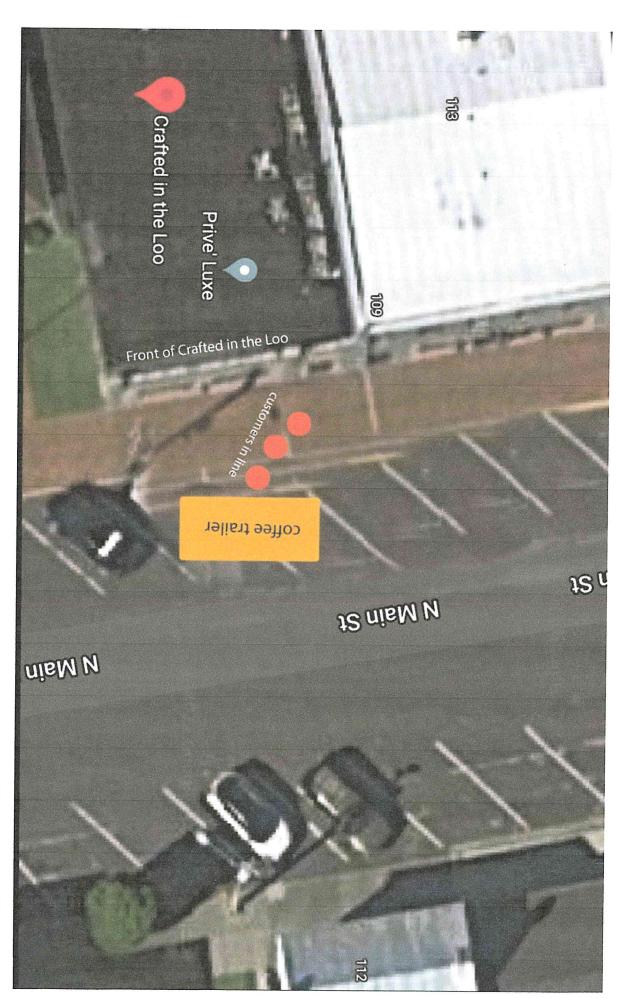

#### 12. <u>Miscellaneous Business</u>.

- A. Consideration and Action on Warrant No. 614.
- B. Consideration and Action on a Special Event Permit Application from the Waterloo Police Department for a Law Enforcement Torch Run to be held on Tuesday, June 14, 2022 from 9 a.m. - 10 a.m.
- C. Consideration and Action on a Special Event Permit Application from Crafted in the Loo for their "Christmas in July" Event to include a Pop-Up Coffee Bar at 111 N. Main Street, on July 15, 2022, 9 a.m. to 2 p.m., with the closure of two front parking spots at that location.
- D. Consideration and Action on a Special Event Permit Application from the Monroe County Fair Association for the Annual Monroe County Fair to be held on July 24, 2022, 10 a.m., to July 31, 2022, midnight, at the Monroe County Fairgrounds.
- E. Consideration and Action on a Special Event Permit Application from Crafted in the Loo for their "So Long Summer" Event to include a Pop-Up Coffee Bar at 111 N. Main Street, on August 20, 2022, 9 a.m. to 2 p.m., with the closure of two front parking spots at that location.
- F. Consideration and Action on a Special Event Permit Application from Vintage Wine Bar for their Annual Rock-N-Blues Benefit Concert to be held on September 03, 2022, 12 p.m. to 11 p.m., to include the closure of the back and side alleys.
- G. Consideration and Action on Approval of a Special Use Permit Request from Human Support Services for a Residence to be located in a B-3 Zoned District at 4505 HH Road.
- 13. Discussion of Matters by Council Members Arising After Agenda Deadline.
- 14. <u>Motion to Adjourn</u>.