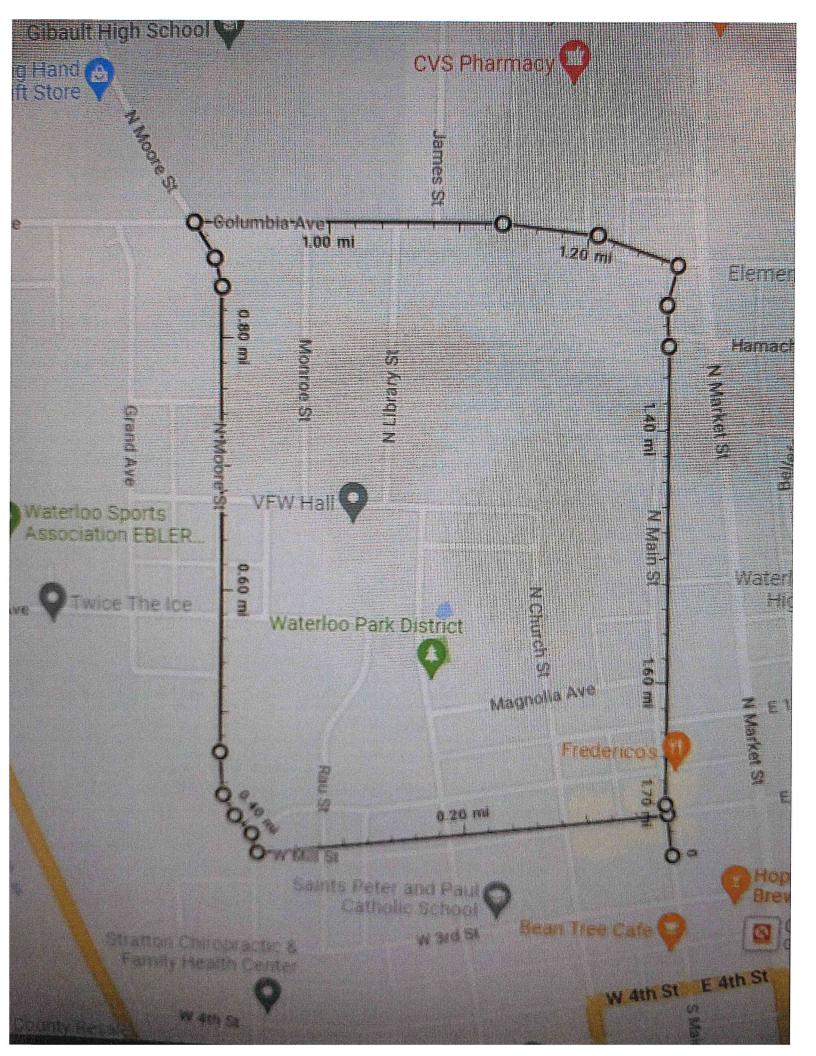

#### 12. <u>Miscellaneous Business</u>.

- A. Consideration and Action on Warrant No. 614.
- B. Consideration and Action on a Special Event Permit Application from the Waterloo Police Department for a Law Enforcement Torch Run to be held on Tuesday, June 14, 2022 from 9 a.m. - 10 a.m.
- C. Consideration and Action on a Special Event Permit Application from Crafted in the Loo for their "Christmas in July" Event to include a Pop-Up Coffee Bar at 111 N. Main Street, on July 15, 2022, 9 a.m. to 2 p.m., with the closure of two front parking spots at that location.
- D. Consideration and Action on a Special Event Permit Application from the Monroe County Fair Association for the Annual Monroe County Fair to be held on July 24, 2022, 10 a.m., to July 31, 2022, midnight, at the Monroe County Fairgrounds.
- E. Consideration and Action on a Special Event Permit Application from Crafted in the Loo for their "So Long Summer" Event to include a Pop-Up Coffee Bar at 111 N. Main Street, on August 20, 2022, 9 a.m. to 2 p.m., with the closure of two front parking spots at that location.
- F. Consideration and Action on a Special Event Permit Application from Vintage Wine Bar for their Annual Rock-N-Blues Benefit Concert to be held on September 03, 2022, 12 p.m. to 11 p.m., to include the closure of the back and side alleys.
- G. Consideration and Action on Approval of a Special Use Permit Request from Human Support Services for a Residence to be located in a B-3 Zoned District at 4505 HH Road.
- 13. Discussion of Matters by Council Members Arising After Agenda Deadline.
- 14. <u>Motion to Adjourn</u>.