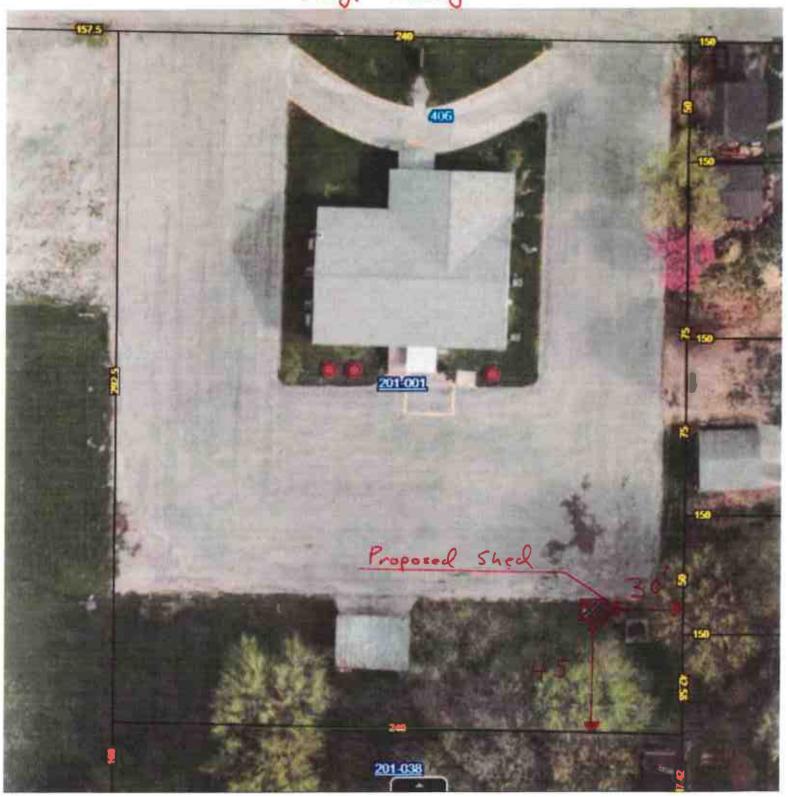

NOT</b>                                                                                                                                                                                                                            | OF ZONING COMPLIANCE be made without written approval of the appropriate constitute a violation of the provisions of the City of                                                                                                                          |

C Waterloo Zoning Ordinance.

|             | Dated:                 | Zoning Administrator |
|-------------|------------------------|----------------------|
| Bank 3 of 7 | A concern Annala cross | Daviesed 504/15/16   |

Proposed Shed - 10×10'
- Extenior Materials To Match U.F.W.
- Asphalt Shingles
- Vinyl Siding



"Example"



- Asphalt Shingled Roof - Vinyl Siding

### 40-2-3 (A) AREA AND BULK REGULATIONS

| ZONE DIST                                   | RICTS<br>2                            | 3                                           | MINIMUM<br>4                       | £OT SIZE                                      | 6                                     |                 | MINIMUM F<br>REQUIRED I<br>8 |                     |                 |                                  | N<br>12                                  | IINMEM YARD D                                                                                | IMENSIONS                                                 | 15                          | BUILDI<br>& COV<br>16             |                                       | 18