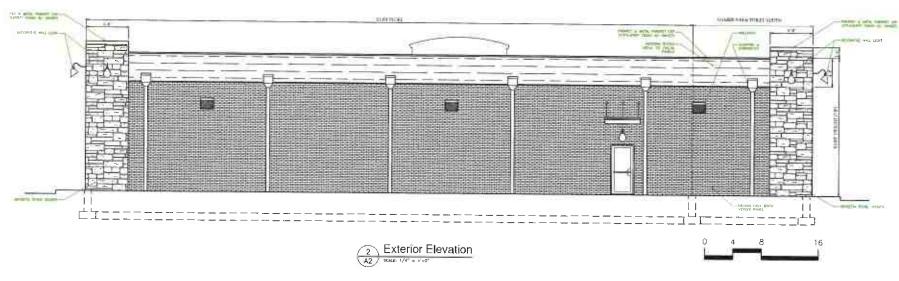

SITION                                                                                                        |
|                 | Matter to be placed on agenda for meeting date requested.                                                          |
|                 | Matter to be placed on agenda for meeting to be held on                                                            |
|                 | Matter referred to                                                                                                 |
|                 | Stanley T. Danto                                                                                                   |
|                 | Mayor                                                                                                              |











JUNE 27, 2023 SHAWAG ISSUEDATE HUCKS 355 -BLOOMINGTON, IL PROJECTURE NUMBER





Exterior Elevation

A3 SOAR: 1/4" = 1 = 0"



HUCKS 343 - Waterloo, IL
HUCKS CONVENIENCE FOOD STORE
884 STATE ROUTE 3
WATERLOO, IL 62298

ZOSCHOOL



BUILDING ELEVATIONS

A3

JUNE 27, 2023 IAWWIGK, FIE SAIL HIBOKS 355 -BLOOMINGTON, IL PROJECT HE NUMBER





## Minutes of the Planning Committee Meeting

### 5 15 23

### Second Floor Conference Room

Meeting called to order at 6:30 pm with the following committee members in attendance, Aldermen Russ Row, Joel Vogt, Matt Buettner, Jason Goff, Gary Most and Mayor Stan Darter. Alderman Kyle Buettner and Jim Trantham. Tim Birk, Mechelle Childers, Carl Tebbe (FS), Marsha Maller(TWM) were also present.

Agenda Item 1: Petitions by Citizens on Non-Agenda Items.