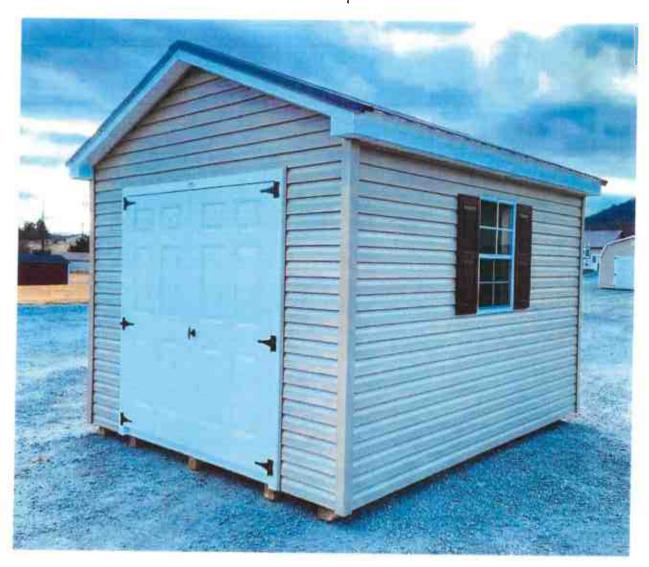

| OF ZONING COMPLIANCE be made without written approval of the appropriate constitute a violation of the provisions of the City of                                                                                                                          |

C Waterloo Zoning Ordinance.

|             | Dated:                 | Zoning Administrator |
|-------------|------------------------|----------------------|
| Bank 3 of 7 | A concern Annala cross | Daviesed 504/15/16   |

Proposed Shed - 10×10'
- Extenior Materials To Match U.F.W.
- Asphalt Shingles
- Vinyl Siding



"Example"



- Asphalt Shingled Roof - Vinyl Siding

### 40-2-3 (A) AREA AND BULK REGULATIONS

| ZONE DIST                                   | RICTS<br>2                            | 3                                           | MINIMUM<br>4                       | £OT SIZE                                      | 6                                     |                 | MINIMUM F<br>REQUIRED I<br>8 |                     |                 |                                  | N<br>12                                  | IINMEM YARD D                                                                                | IMENSIONS                                                 | 15                          | BUILDI<br>& COV<br>16             |                                       | 18