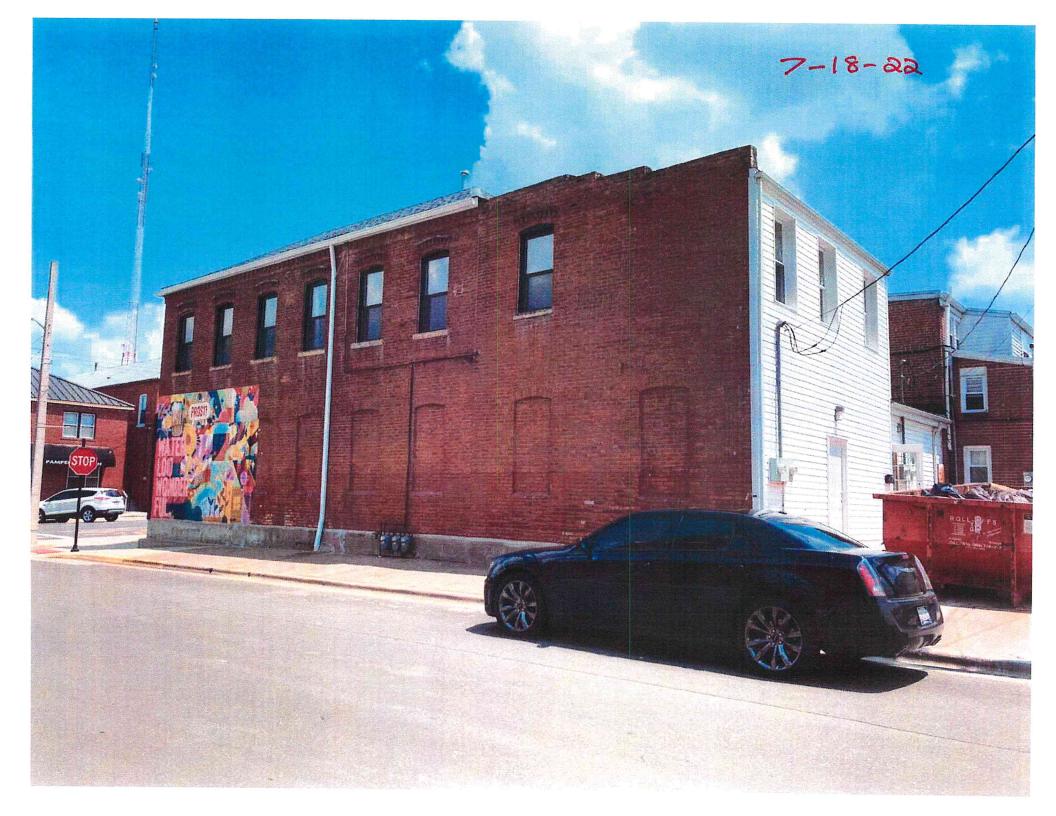

 Description of matter to be placed on agenda: Waterloo Beautification Grant Check Presentation to Tony Groves, Groves Investment Co., for property located at 128-130 W. Mill Street.

- 3. Relief or action to be requested: Check Presentation.
- 4. Submittal date: 07-19-22

- 1. A clear, detailed description including diagrams of what will be done, materials used, colors, etc.;
- 2. Official cost estimates from contractors, vendors or the owner;
- Two photographs of the existing building showing current conditions;
   Any other each iterational statements and stat
- 4. Any other architectural or site plan drawings required to fully describe the project.

All applications will be reviewed first for completeness. The Downtown Beautification Committee will make a recommendation to approve or disapprove the application to the Waterloo City Council within sixty (60) days. Approval by the City Council shall authorize the applicant to apply for any permits and begin work. All improvements must be made in compliance with the Waterloo Municipal Code and must be completed within six (6) months of City Council approval, unless extended. Upon completion, City staff will perform a site visit and review the project. Invoices demonstrating approved costs may be submitted at that time and the reimbursement will be processed for payment. Should an applicant fail to gain approval, the applicant may request a written record of deficiencies and reapply for funding.