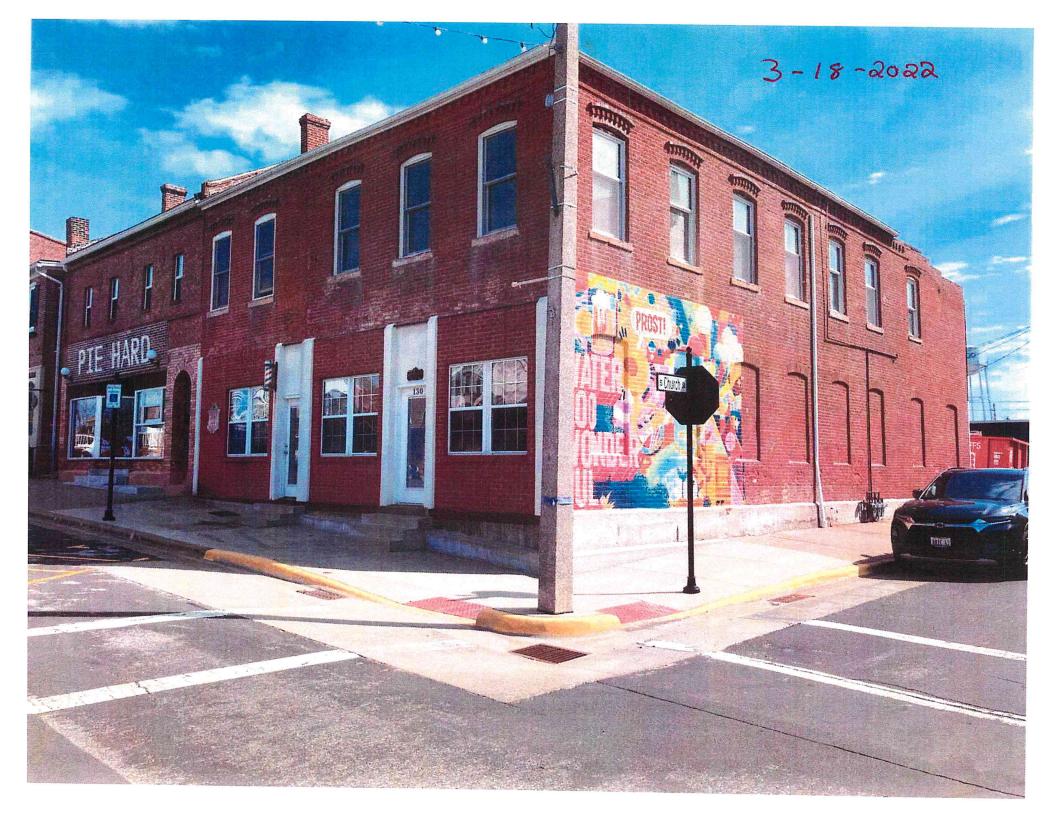

 Description of matter to be placed on agenda: Waterloo Beautification Grant Check Presentation to Tony Groves, Groves Investment Co., for property located at 128-130 W. Mill Street.

- 3. Relief or action to be requested: Check Presentation.
- 4. Submittal date: 07-19-22

- 1. A clear, detailed description including diagrams of what will be done, materials used, colors, etc.;
- 2. Official cost estimates from contractors, vendors or the owner;
- Two photographs of the existing building showing current conditions;
   Any other each iterational statements and stat
- 4. Any other architectural or site plan drawings required to fully describe the project.

All applications will be reviewed first for completeness. The Downtown Beautification Committee will make a recommendation to approve or disapprove the application to the Waterloo City Council within sixty (60) days. Approval by the City Council shall authorize the applicant to apply for any permits and begin work. All improvements must be made in compliance with the Waterloo Municipal Code and must be completed within six (6) months of City Council approval, unless extended. Upon completion, City staff will perform a site visit and review the project. Invoices demonstrating approved costs may be submitted at that time and the reimbursement will be processed for payment. Should an applicant fail to gain approval, the applicant may request a written record of deficiencies and reapply for funding.