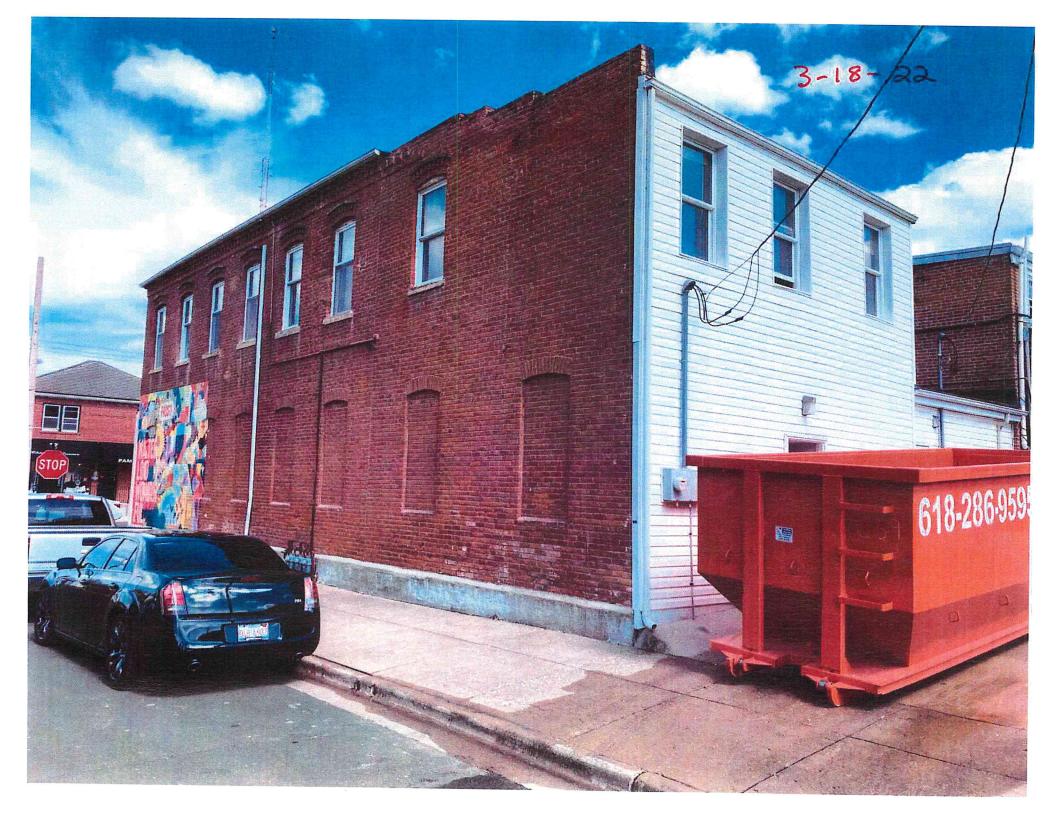

 Description of matter to be placed on agenda: Waterloo Beautification Grant Check Presentation to Tony Groves, Groves Investment Co., for property located at 128-130 W. Mill Street.

- 3. Relief or action to be requested: Check Presentation.
- 4. Submittal date: 07-19-22

- 1. A clear, detailed description including diagrams of what will be done, materials used, colors, etc.;
- 2. Official cost estimates from contractors, vendors or the owner;
- Two photographs of the existing building showing current conditions;
   Any other each iterational statements and stat
- 4. Any other architectural or site plan drawings required to fully describe the project.

All applications will be reviewed first for completeness. The Downtown Beautification Committee will make a recommendation to approve or disapprove the application to the Waterloo City Council within sixty (60) days. Approval by the City Council shall authorize the applicant to apply for any permits and begin work. All improvements must be made in compliance with the Waterloo Municipal Code and must be completed within six (6) months of City Council approval, unless extended. Upon completion, City staff will perform a site visit and review the project. Invoices demonstrating approved costs may be submitted at that time and the reimbursement will be processed for payment. Should an applicant fail to gain approval, the applicant may request a written record of deficiencies and reapply for funding.