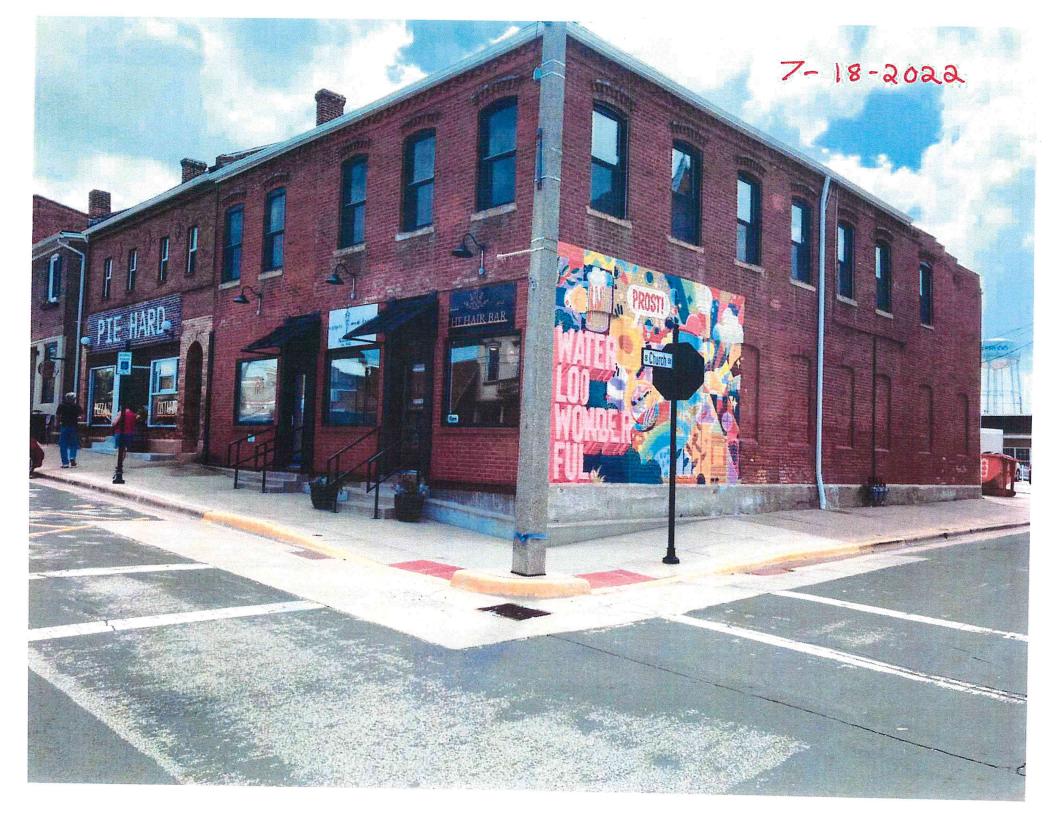

 Description of matter to be placed on agenda: Waterloo Beautification Grant Check Presentation to Tony Groves, Groves Investment Co., for property located at 128-130 W. Mill Street.

- 3. Relief or action to be requested: Check Presentation.
- 4. Submittal date: 07-19-22

- 1. A clear, detailed description including diagrams of what will be done, materials used, colors, etc.;
- 2. Official cost estimates from contractors, vendors or the owner;
- Two photographs of the existing building showing current conditions;
   Any other each iterational statements and stat
- 4. Any other architectural or site plan drawings required to fully describe the project.

All applications will be reviewed first for completeness. The Downtown Beautification Committee will make a recommendation to approve or disapprove the application to the Waterloo City Council within sixty (60) days. Approval by the City Council shall authorize the applicant to apply for any permits and begin work. All improvements must be made in compliance with the Waterloo Municipal Code and must be completed within six (6) months of City Council approval, unless extended. Upon completion, City staff will perform a site visit and review the project. Invoices demonstrating approved costs may be submitted at that time and the reimbursement will be processed for payment. Should an applicant fail to gain approval, the applicant may request a written record of deficiencies and reapply for funding.