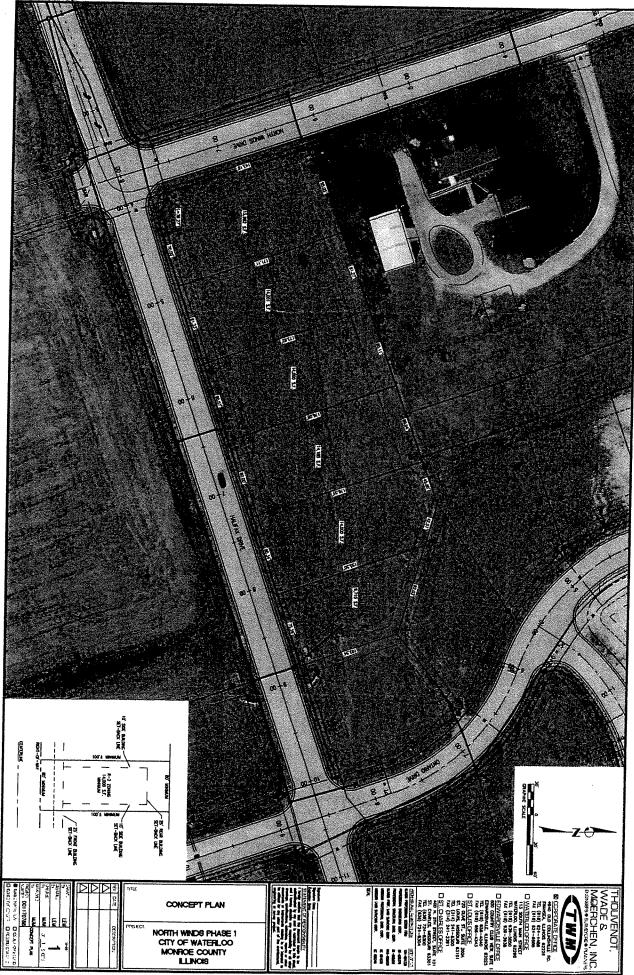

#### **ORDINANCE NO. 1788**

AN ORDINANCE AMENDING THE OFFICIAL ZONING MAP OF THE CITY OF WATERLOO, ILLINOIS FOR PROPERTY LOCATED IN THE NORTHWINDS SUBDIVISION, MORE COMMONLY KNOWN AS 111 E. HALIFAX DRIVE, LOT #5, PHASE I, FROM B-3 CENTRAL BUSINESS DISTRICT TO R-2 SINGLE FAMILY RESIDENTIAL.

WHEREAS, Mr. Jim Gray, Laurie Homes, Inc., has petitioned for a Zoning Map Amendment for property located in the Northwinds Subdivision, more commonly known as 111 E. Halifax Drive, Lot #5, Phase I, Parcel #07-12-165-005-000 from B-3 Central Business to R-2 Single Family Residential; and