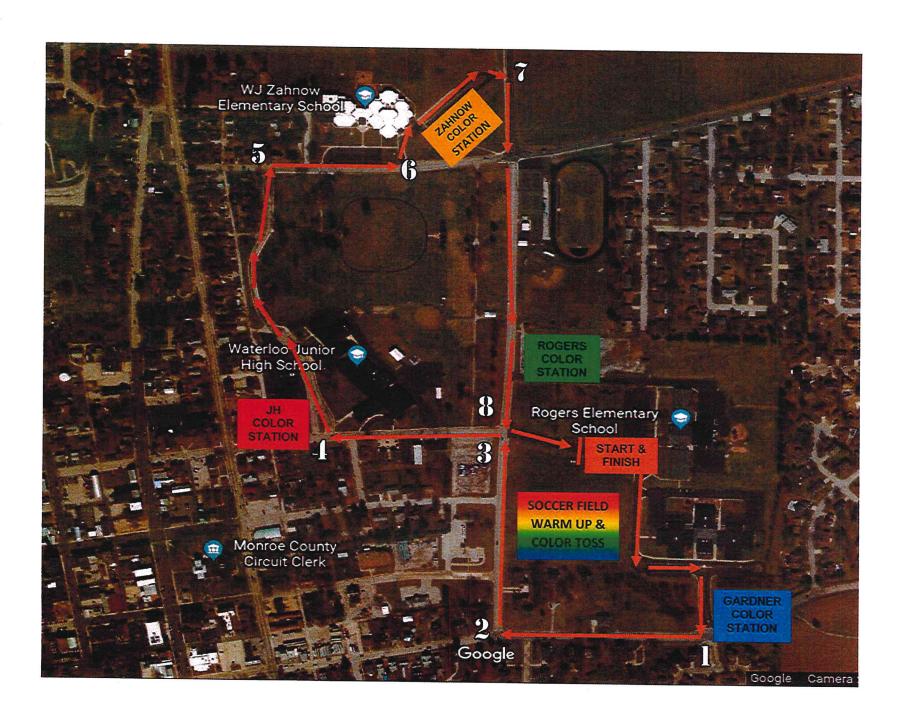

|



| Agenda Item No. 12F |
|---------------------|
|---------------------|

|       | ription of matter to be placed on agenda:                                                                                       |
|-------|---------------------------------------------------------------------------------------------------------------------------------|
| Exec  | utive Session for the Discussion of Personnel as Provided for by 5 ILCS                                                         |
| 120/. | 2(c)(1) and Imminent Litigation as per 5 ILCS 120/2(c)(11).                                                                     |
|       |                                                                                                                                 |
| N=    |