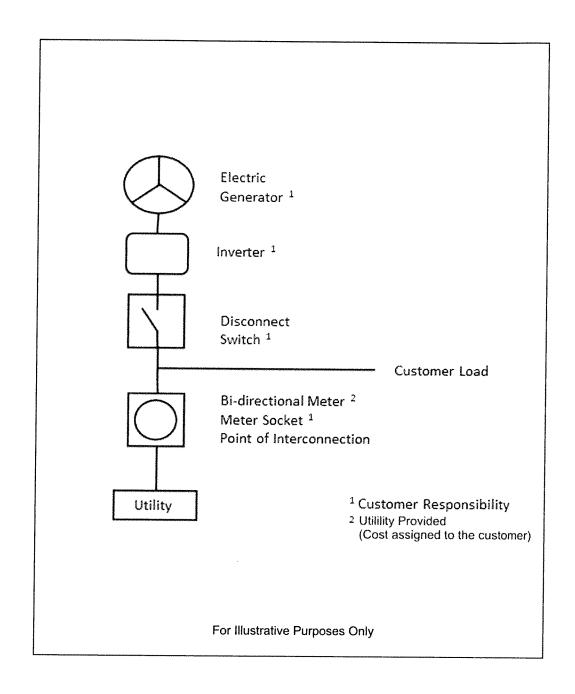

|                             |
| Date:                                                                                           | - Harris - H | V4 471 a                    |

APPENDIX A
Sample One-line Interconnection Diagram



# City of Waterloo's Customer Self-Generation Net Metering Policy and the Self-Generation Interconnection Policy 2022

City of Waterloo shall make available, upon request, net metering service to any customer taking service from City of Waterloo and who meets the requirements set forth in this policy. For purposes of this policy "net metering" means service to an electric customer under which electric energy generated by that electric customer from an eligible on-site generating facility owned by that customer and, under some circumstances, delivered to the local distribution facilities, may be used to offset electric energy provided by the electric utility to the electric customer as provided for in this policy. The term "net metering" is not used as a limiting term, but rather is used