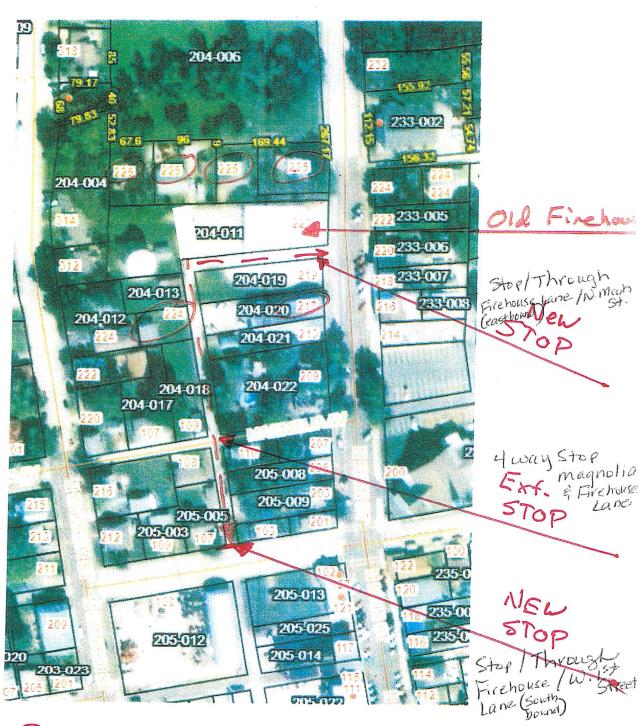

|                                                                  |
|                                                                      | <b>APPROVED</b> by me this 15 <sup>th</sup> day of August, 2022. |
|                                                                      |                                                                  |
|                                                                      | THOMAS SMITH, Mayor<br>City of Waterloo, Illinois                |
| <b>ATTESTED,</b> filed in my office, and published in pamphlet form. |                                                                  |
| MECHELLE CHILDERS, City Clerk City of Waterloo, Illinois             |                                                                  |





Firehouse Cane

5 Main Hall City 284,001 284,012 tope Thru 285-0 atertower the constitution of the constitution 284-002 284-003 254-007 NEL 284-013 284-004 284-014 284-015 284-005 284-016 283-001 284-006 284-017 283-002 JEW 284-007 284-018 5109 NEV top of Thru 284-008 284 019 stertower Ln outhbound) park St. 283-022 Stope Thru 284-02040 284-009 283-003 02.16 (4) Waterlower Li (northbound) w Park St. 145 283-023 283-004 284 021 283-024 283-005 106 75 123 283-006 433-011 123 283-007 🙎 433-012 125 103.2 433-013 283-008 024 434-003 VEW 434-022 211 433-001 **434-023** 3000 434-004 030 op & Thru NEW 210.5 434 024 tertower Lo 433-027 434-005 nthbound) 214 STOP Elm St. 433-004 Stop & Thru 434'025 214 : Watertower Li 212 434-006 433-005 (northbound) at Elm St. 433-015 06-032<sup>427</sup> 214 208