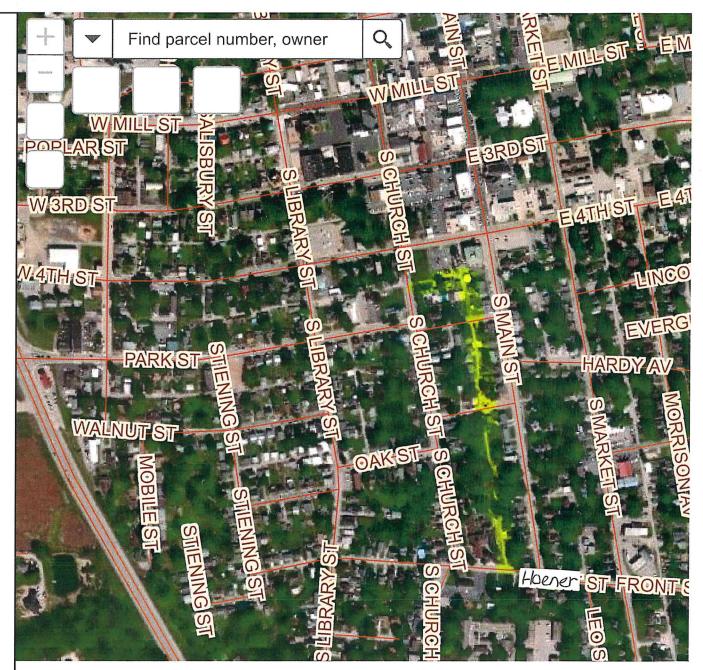

B. Consideration and Action on Approval of a Solicitation Request from the Waterloo Fire Department for their Annual "Fill the Boot" Campaign to be held on Friday, August 19, 2022, 5-8 p.m., and Saturday, August 20, 2022, 8 a.m. – 2 p.m., at the Intersections of Main / Mill, and Rogers / Hamacher.

Motion made by Alderman Notheisen and seconded by Alderman Matt Buettner on Approval of a Solicitation Request from the Waterloo Fire Department for their Annual "Fill the Boot" Campaign to be held on Friday, August 19, 2022, 5-8 p.m., and Saturday, August 20, 2022, 8 a.m. – 2 p.m., at the Intersections of Main / Mill, and Rogers / Hamacher.

Motion passed unanimously with Aldermen Notheisen, Matt Buettner, Hopkins, Trantham, Darter, Kyle Buettner, Row and Heller voting 'yea'.

C. Consideration and Action on a Special Event Permit Application from the Gibault Men's Club for their Annual Bike Ride to be held on Friday, September 09, 2022, from 7-11 p.m.