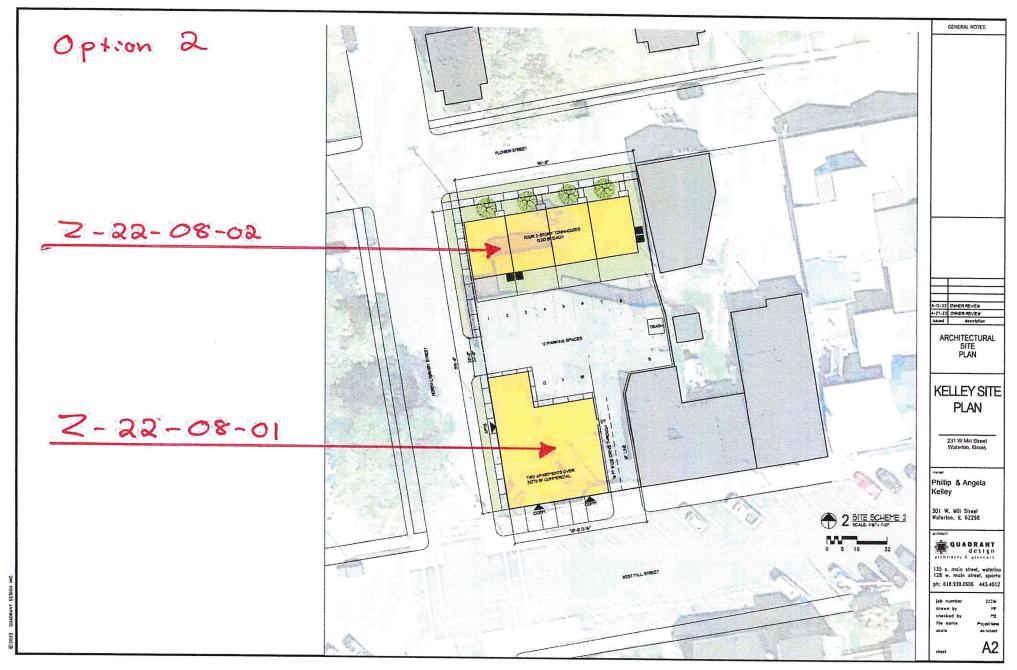

- J. Consideration and Action on Approval of a Special Event Permit Application from Crafted in the Loo for Explore Waterloo Witches Night Out to be held on Thursday, October 20, 2022 from 4 p.m. to 9 p.m. with the closure of parking spaces in front of the store located at 111 N. Main Street.
- K. Consideration and Action on Special Event Permit Application from the City of Waterloo and other Organizations for the Annual Trunk or Treat to be held on Monday, October 31, 2022 from 5:30 p.m. to 7:30 p.m., to include the Closure of Main Street between Third Street and Mill Street
- L. Consideration and Action on Approval of the Improvement Plans and Signing of the IEPA Permits for Natalie Estates, Phase 2.
- M. Consideration and Action on a Petition for a Special Use Permit to allow a Multi-Family Residence to be located above a new commercial building in a B-3 Zoning District, as permitted by 40-2-3(B), at 231 West Mill Street.
- N. Consideration and Action on a Petition for a Special Use Permit to allow a "Residence Use" in a B-3 Zoning District as permitted by 40-2-3(B), at 231 West Mill Street (behind the proposed commercial business).
- O. Consideration and Action on Executive Session for the Discussion of Collective Negotiating Matters as per 5 ILCS 120/2(c)(2).
- 13. <u>Discussion of Matters by Council Members Arising After Agenda Deadline</u>.
- 14. <u>Motion to Adjourn</u>.