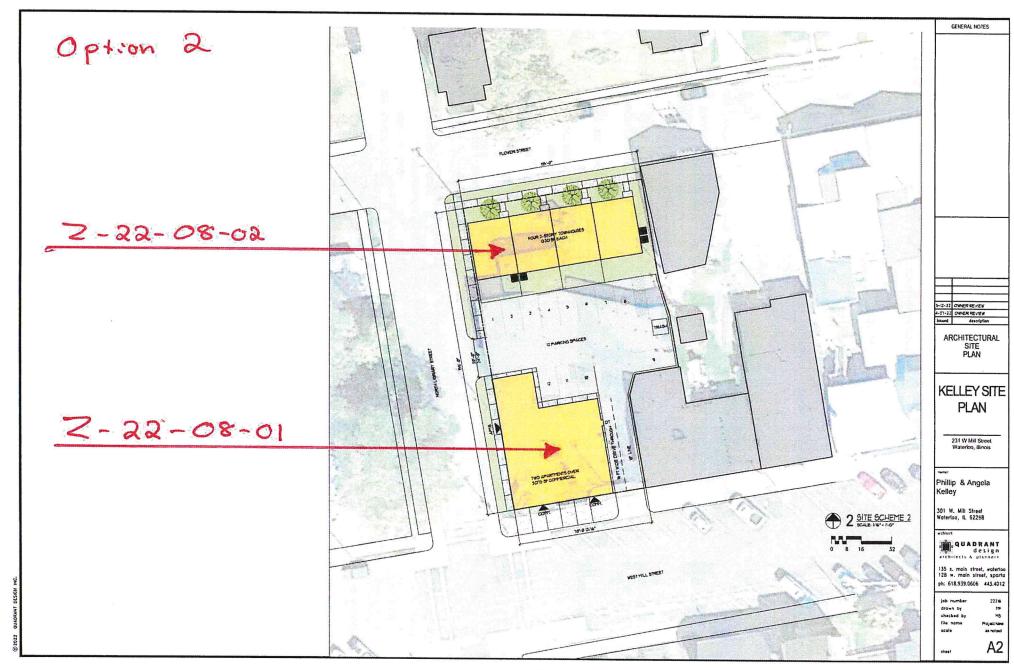

parking required for the commercial space per the Waterloo Zoning Ordinance. A central trash enclosure will be provided.

Traffic through the parking lot will be from Mill Street and exit onto either Flower or Library Street. There may be a drive-through window developed within the paved site area for an undetermined tenant.

I believe that the application presented to you by Phillip and Angela Kelley represents an incredible improvement over prior uses with both commercial and residential activity added to this neighborhood. Having the developer as a skilled builder who lives across the street from the site will add to the project success. Please contact me at your convenience if you need additional information or materials.

Sincerely.

Michael Schneider, AIA principal architect











100 West Fourth Street Waterloo, Illinois 62298 618.939.8600

Thomas G. Smith, Mayor

Date: 7-27-2022

# PROCEDURES TO REQUEST A SPECIAL USE PERMIT

A Special Use Permit is permission by the municipal authority to use property in a way not ordinarily permitted in a given classification.

- 1. Petition forms may be obtained at City Hall. They are to be completed and returned to the Zoning Administrator no later than the 15<sup>th</sup> day of the month preceding the Planning Commission and Zoning Board of Appeals meetings. A fee of \$200.00 is required along with a 2-3 paragraph "letter of intent" explaining your intentions and reasons for the petition. Address it to "The Planning Commission and Zoning Board of Appeals".
- The Planning Commission will review these petitions at City Hall