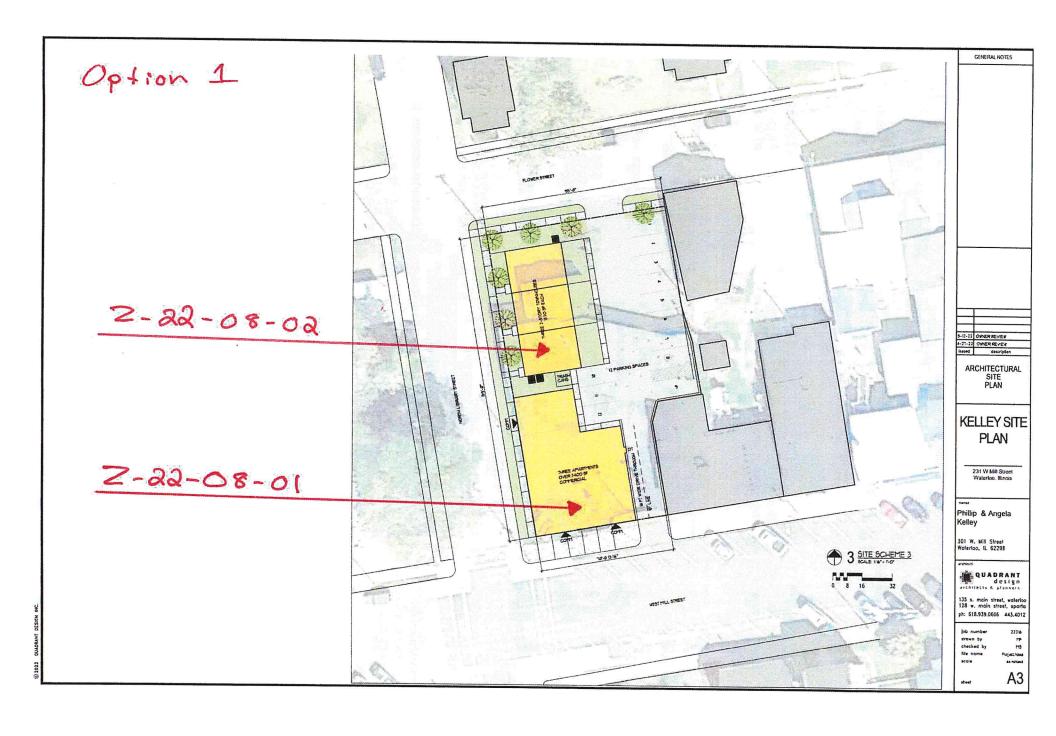

et parking required for the commercial space per the Waterloo Zoning Ordinance. A central trash enclosure will be provided.

Traffic through the parking lot will be from Mill Street and exit onto either Flower or Library Street. There may be a drive-through window developed within the paved site area for an undetermined tenant.

I believe that the application presented to you by Phillip and Angela Kelley represents an incredible improvement over prior uses with both commercial and residential activity added to this neighborhood. Having the developer as a skilled builder who lives across the street from the site will add to the project success. Please contact me at your convenience if you need additional information or materials.

Sincerely.

Michael Schneider, AIA principal architect











100 West Fourth Street Waterloo, Illinois 62298 618.939.8600

Thomas G. Smith, Mayor

Date: 7-27-2022

# PROCEDURES TO REQUEST A SPECIAL USE PERMIT

A Special Use Permit is permission by the municipal authority to use property in a way not ordinarily permitted in a given classification.

- 1. Petition forms may be obtained at City Hall. They are to be completed and returned to the Zoning Administrator no later than the 15<sup>th</sup> day of the month preceding the Planning Commission and Zoning Board of Appeals meetings. A fee of \$200.00 is required along with a 2-3 paragraph "letter of intent" explaining your intentions and reasons for the petition. Address it to "The Planning Commission and Zoning Board of Appeals".
- The Planning Commission will review these petitions at City Ha