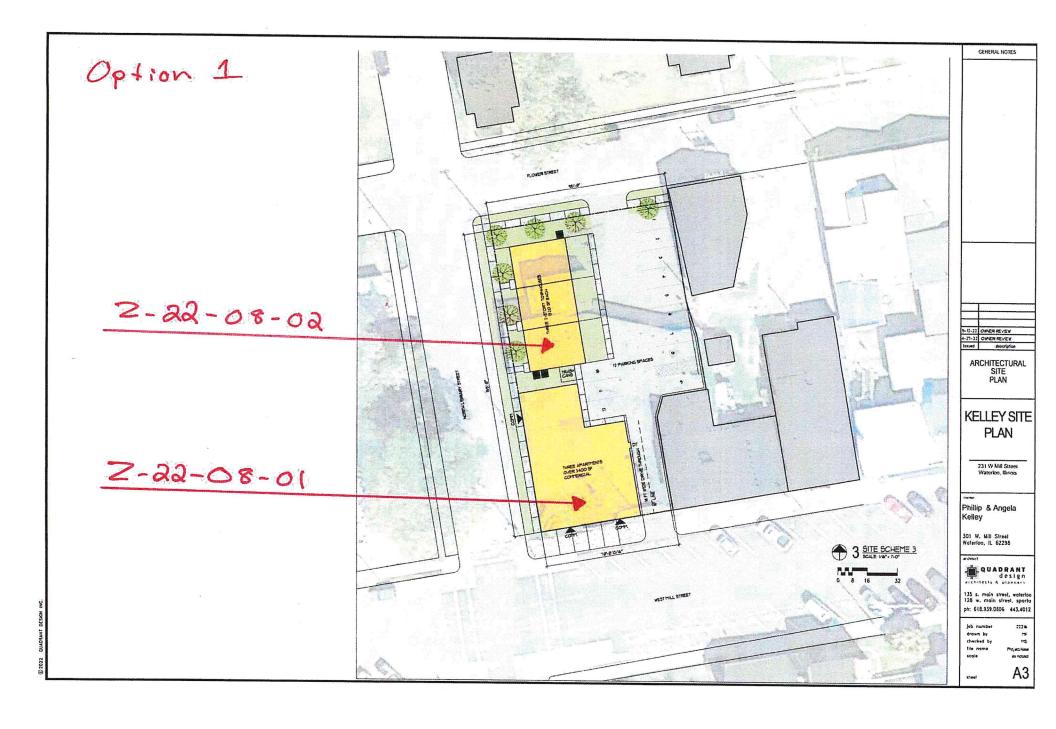

- J. Consideration and Action on Approval of a Special Event Permit Application from Crafted in the Loo for Explore Waterloo Witches Night Out to be held on Thursday, October 20, 2022 from 4 p.m. to 9 p.m. with the closure of parking spaces in front of the store located at 111 N. Main Street.
- K. Consideration and Action on Special Event Permit Application from the City of Waterloo and other Organizations for the Annual Trunk or Treat to be held on Monday, October 31, 2022 from 5:30 p.m. to 7:30 p.m., to include the Closure of Main Street between Third Street and Mill Street
- L. Consideration and Action on Approval of the Improvement Plans and Signing of the IEPA Permits for Natalie Estates, Phase 2.
- M. Consideration and Action on a Petition for a Special Use Permit to allow a Multi-Family Residence to be located above a new commercial building in a B-3 Zoning District, as permitted by 40-2-3(B), at 231 West Mill Street.
- N. Consideration and Action on a Petition for a Special Use Permit to allow a "Residence Use" in a B-3 Zoning District as permitted by 40-2-3(B), at 231 West Mill Street (behind the proposed commercial business).
- O. Consideration and Action on Executive Session for the Discussion of Collective Negotiating Matters as per 5 ILCS 120/2(c)(2).
- 13. <u>Discussion of Matters by Council Members Arising After Agenda Deadline</u>.
- 14. <u>Motion to Adjourn</u>.