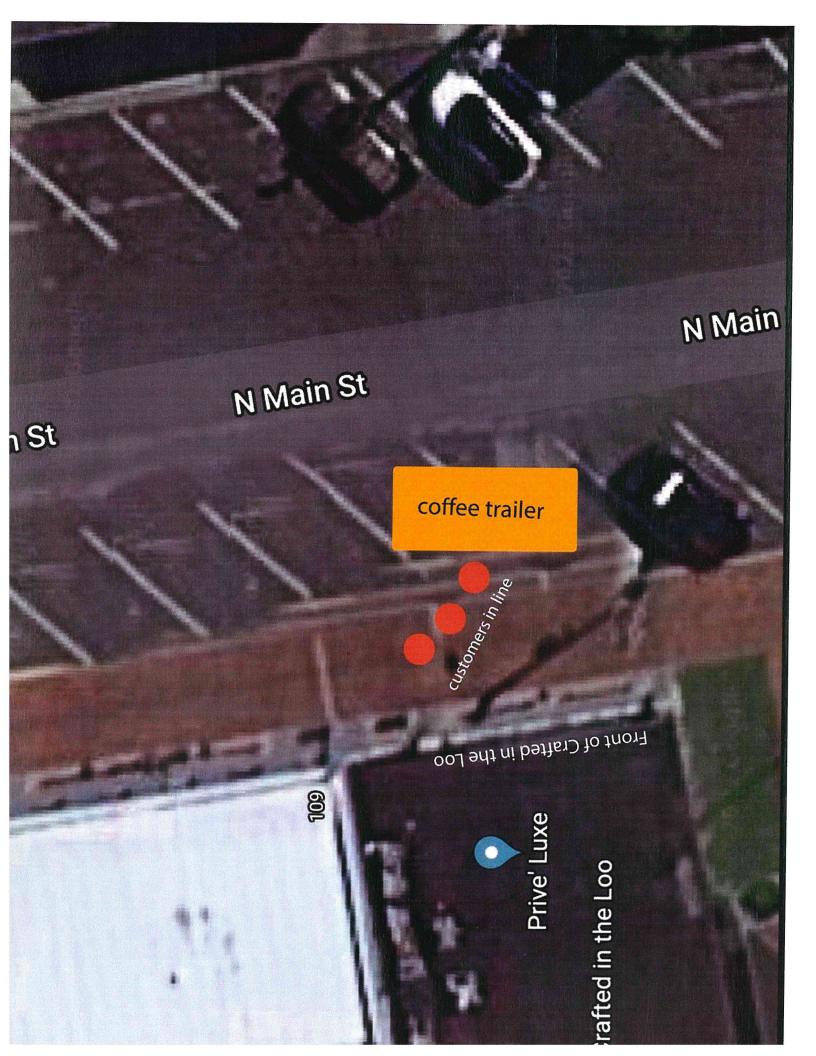

- J. Consideration and Action on Approval of a Special Event Permit Application from Crafted in the Loo for Explore Waterloo Witches Night Out to be held on Thursday, October 20, 2022 from 4 p.m. to 9 p.m. with the closure of parking spaces in front of the store located at 111 N. Main Street.
- K. Consideration and Action on Special Event Permit Application from the City of Waterloo and other Organizations for the Annual Trunk or Treat to be held on Monday, October 31, 2022 from 5:30 p.m. to 7:30 p.m., to include the Closure of Main Street between Third Street and Mill Street
- L. Consideration and Action on Approval of the Improvement Plans and Signing of the IEPA Permits for Natalie Estates, Phase 2.
- M. Consideration and Action on a Petition for a Special Use Permit to allow a Multi-Family Residence to be located above a new commercial building in a B-3 Zoning District, as permitted by 40-2-3(B), at 231 West Mill Street.
- N. Consideration and Action on a Petition for a Special Use Permit to allow a "Residence Use" in a B-3 Zoning District as permitted by 40-2-3(B), at 231 West Mill Street (behind the proposed commercial business).
- O. Consideration and Action on Executive Session for the Discussion of Collective Negotiating Matters as per 5 ILCS 120/2(c)(2).
- 13. <u>Discussion of Matters by Council Members Arising After Agenda Deadline</u>.
- 14. <u>Motion to Adjourn</u>.