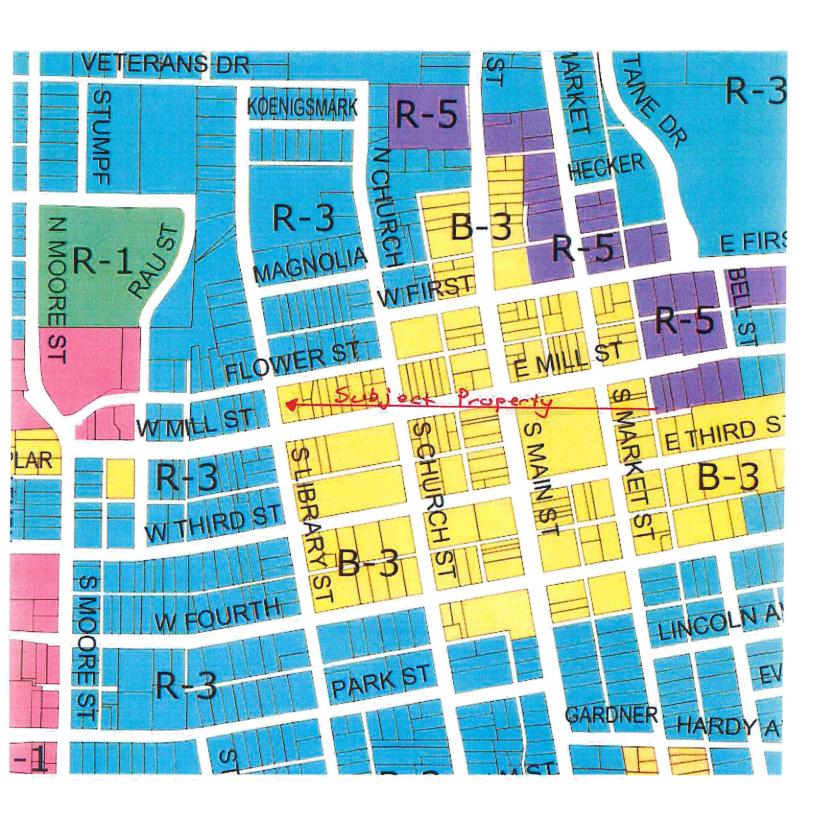

-street parking required for the commercial space per the Waterloo Zoning Ordinance. A central trash enclosure will be provided.

Traffic through the parking lot will be from Mill Street and exit onto either Flower or Library Street. There may be a drive-through window developed within the paved site area for an undetermined tenant.

I believe that the application presented to you by Phillip and Angela Kelley represents an incredible improvement over prior uses with both commercial and residential activity added to this neighborhood. Having the developer as a skilled builder who lives across the street from the site will add to the project success. Please contact me at your convenience if you need additional information or materials.

Sincerely

Michael Schneider, AIA principal architect









CITY OFFICES 100 West Fourth Street Waterloo, Illinois 62298 618.939.8600

Thomas G. Smith, Mayor

Date: 7-27-2022

# PROCEDURES TO REQUEST A SPECIAL USE PERMIT

A Special Use Permit is permission by the municipal authority to use property in a way not ordinarily permitted in a given classification.

- 1. Petition forms may be obtained at City Hall. They are to be completed and returned to the Zoning Administrator no later than the 15<sup>th</sup> day of the month preceding the Planning Commission and Zoning Board of Appeals meetings. A fee of \$200.00 is required along with a 2-3 paragraph "letter of intent" explaining your intentions and reasons for the petition. Address it to "The Planning Commission and Zoning Board of Appeals".
- 2. The Planning Commission will review these pe