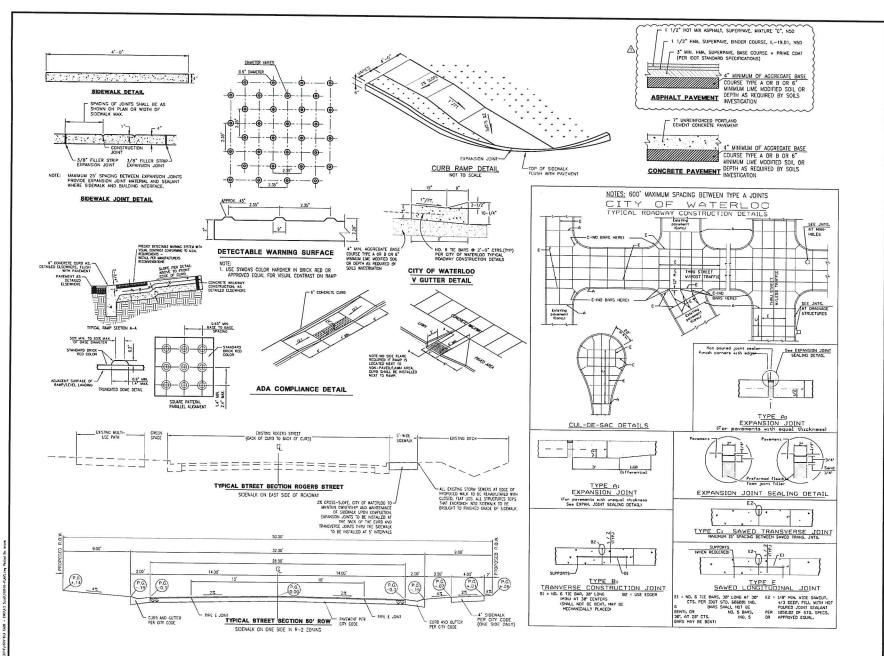

|
| Zonir   | <u>DISPOSITION</u> Matter to be placed on agenda for meeting date requested. |



## MEMORANDUM

To:

Mayor and Aldermen

From:

Jim Nagel

Date:

Sept. 3, 2020

Subject:

Natalie Estates Revised Improvement Plans

As I've been saying for the last few week, the developers of the Natalie Estates subdivision have decided to switch from poured concrete streets to a hot-lay asphalt. TWM has revised the Improvement Plans to reflect such a change, and all changes meet the requirements of the March 3, 2020 edition of the Waterloo Construction Details manual. Only the street pavement detail is changed as no other changes are required to facilitate this change to asphalt. I would recommend approval of the revised sheet 22 of 26 of the Natalie Estates Improvement Plans.

Jim



TWM

GEOSPATIAL SERVICES

ILLINOIS

WATERLOO EDWARDSVILLE PEORIA

MISSOURI | ST. CHARLES ST. LOUIS

ST. LOUIS

## THOUVENOT, WADE & MOERCHEN, INC.

SWANSEA OFFICE 4940 OLD COLLINSVILLE ROAD SWANSEA, ILLINOIS

62226 (618) 624-4488 WWW.TWM-INC.COM

PROF. LICENSE NUMBER
IL. PROF. DESIGN FIRM 18-001220
IL. PROF. ENGR. CORP. 81-005202
IL. PROF. LAND SURV. CORP. 048-000029

IL. PROF, LAND SURV, CORP. 048-00029
MO, PROF, ENGR, CORP. 001528
MO, LAND SURVEYING CORP. 000346
TNL PROF, ENGR, FIRM 8974

SFAI

SEAL

SIGNATURE: DATE SIGNED:

LICENSE EXPIRATION:

01/08/2020

REV. DATE DESCRIPT

\$\text{ADDED ASPH} \quad \text{ADDED ASPH} \quad \quad \text{ADDED ASPH} \quad \quad \text{ADDED ASPH} \quad \quad \text{ADDED ASPH} \quad \qu

|   | D      | DEGUNE HOW                       |
|---|--------|---