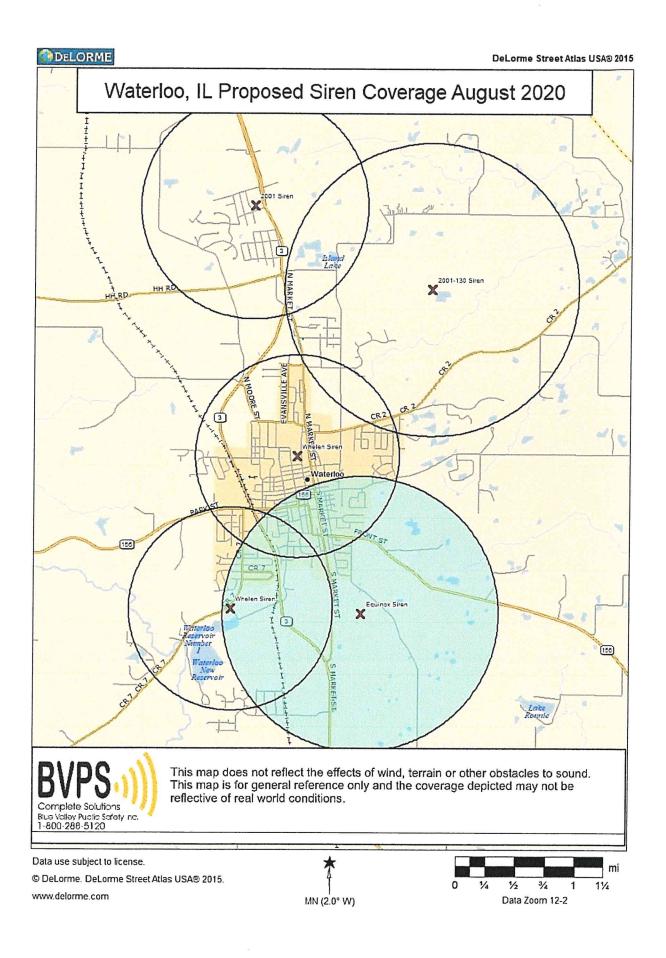

o Emergency Mgmt.
Address: City Hall - 100 W. 4th St.
City: Waterloo
State: IL
Zip 62298
Phone: \*
Cell: 618-791-4348
Fax: \*
Email: drewric@hotmail.com
Notes: Delivery schedule cannot be established until radio information is supplied, if applicable.

Quotation No.: FWS 730201603 Please reference quote no. on your order Date Quoted: 7/30/20

I hereby agree to the Terms stated on this quotation and in the attached Terms document on behalf of the above mentioned Company or Government Entity.

Signature:

Purchase Order MUST be made out to:
Federal Signal Corporation, 2645 Federal Signal Drive, University Park, IL 60484
Purchase Order MUST be e-mailed, malled or faxed to:
Blue Valley Public Safety, Inc., PO Box 363, Grain Valley, MO 64029 Fax: 816-847-7513
dee@bvpsonline.com

 $nf \Delta$ 



Re: Federal Siren

The question about the decibel levels as explained to me by Bruce Fisher representative of the Blue Valley Public Safety, Inc. is quite simple.

The further a person is away from the siren there is a drop in the decibel level (or how loud the siren will be heard).

The example for the 2001 federal siren series (equinox) states that a person 6,100 feet away from the siren will hear a loudness of 70 decibels. A person that is 12, 200 feet away from the siren will hear it at 60 decibels.

It boils down to the further a person is from the siren the decibel level they hear is lessened.

Attached is a letter from Mr. Fisher with his explanation of the equinox siren.

Rich Scott

**EMA** 

| Agenda Item No. | 21 |
|-----------------|----|
|-----------------|----|

## **AGENDA