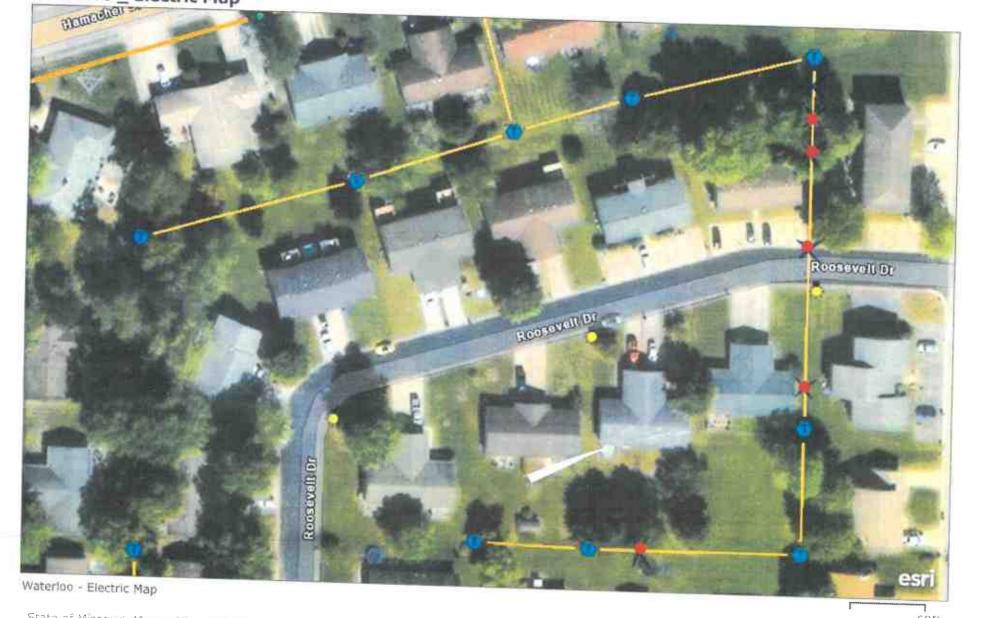

#### E. Report of Director of Public Works – Tim Birk

All the old asphalt was removed from the City Hall parking lot today. The first asphalt lift will be applied on Tuesday of this week, with the second lift following on Wednesday. The plan is to stripe by Friday and reopen the lot by Saturday.