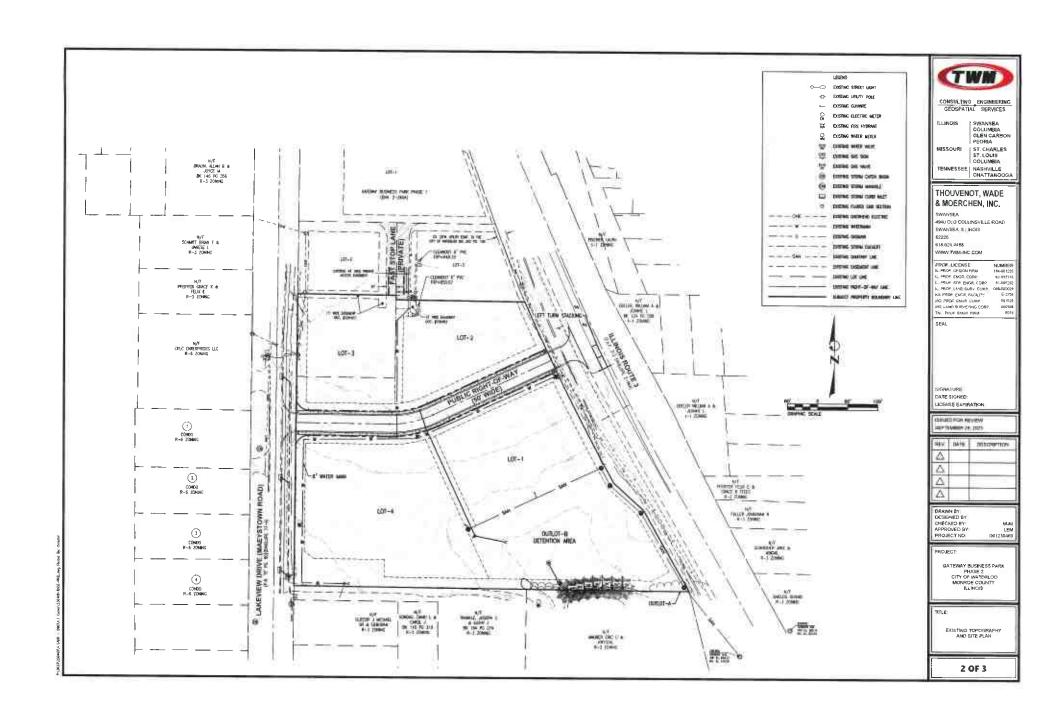

#### E. Report of Director of Public Works – Tim Birk

All the old asphalt was removed from the City Hall parking lot today. The first asphalt lift will be applied on Tuesday of this week, with the second lift following on Wednesday. The plan is to stripe by Friday and reopen the lot by Saturday.