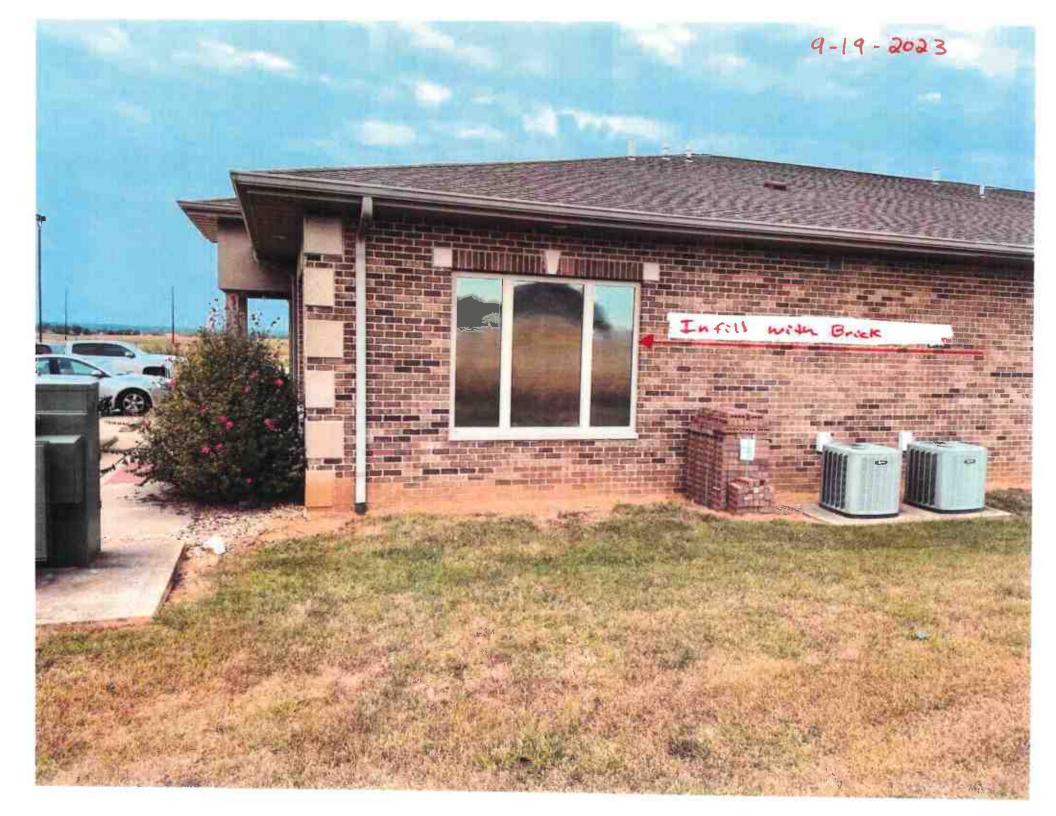

|
| APPROVED - BEAUTIFICATION COMMITTED  Support Committed  Authorized signature                                                                                                                                                                                                                                                                                                                                                                                                                                                                                               | 9-20-303<br>Date                                                                                                                                          |







# City Of Waterloo Beautification Meeting 9-20-2023 Pound 4 Pound

| Front Elevation                                                    | Accepted | Declined | Amount    | Comments |
|--------------------------------------------------------------------|----------|----------|-----------|----------|
| New brick entry on Heartland Women's Healthcare.                   | X        |          |           |          |
| Removal of exterior window on the north side and infill with brick | ×        |          | 11,600.00 |          |
| ADA automatic door hardware on<br>Heartland Women's Healthcare.    | ×        |          | 3,909.00  |          |
|                                                                    |          | TOTAL    | 15,509.00 |          |
|