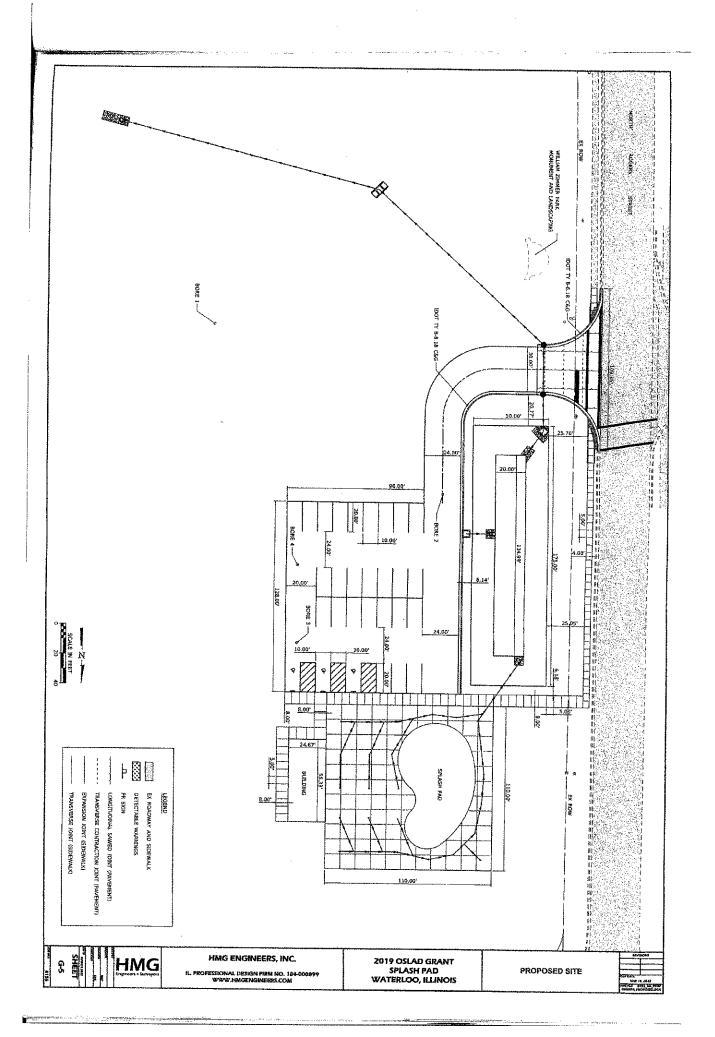

|               | \$\$                                                  |
| UTILITY C                                 | ONNECTION I   | FEE TOTAL \$ TBD                                      |
| SQUARE FEET IMPROVEMENT: 13,465 sq ft. BU | ILDING PERMIT | FEE \$ 4,039.50                                       |
| BUILDING INSPECTION INSPECTION FEE        | \$ 300.00     |                                                       |
| PLUMBING INSPECTION FEE                   | \$ 195.00     |                                                       |
|                                           | GR            | AND TOTAL \$ 4,534.50                                 |
|                                           |               | COPIED FOR: Applicant File Business Office Front Desk |



| Agenda | Item | No. | 12F |  |
|--------|------|-----|-----|--|
|        |      |     |     |  |

AGENDA REQUEST (Submit by 12:00 p.m. on Wednesday before the meeting date requested.)

|         | October 02, 2023                                                                                                                |
|---------|---------------------------------------------------------------------------------------------------------------------------------|
|         | (Date)                                                                                                                          |
| Descri  | ption of matter to be placed on agenda:                                                                                         |
| _       | leration and Action on the Waiv