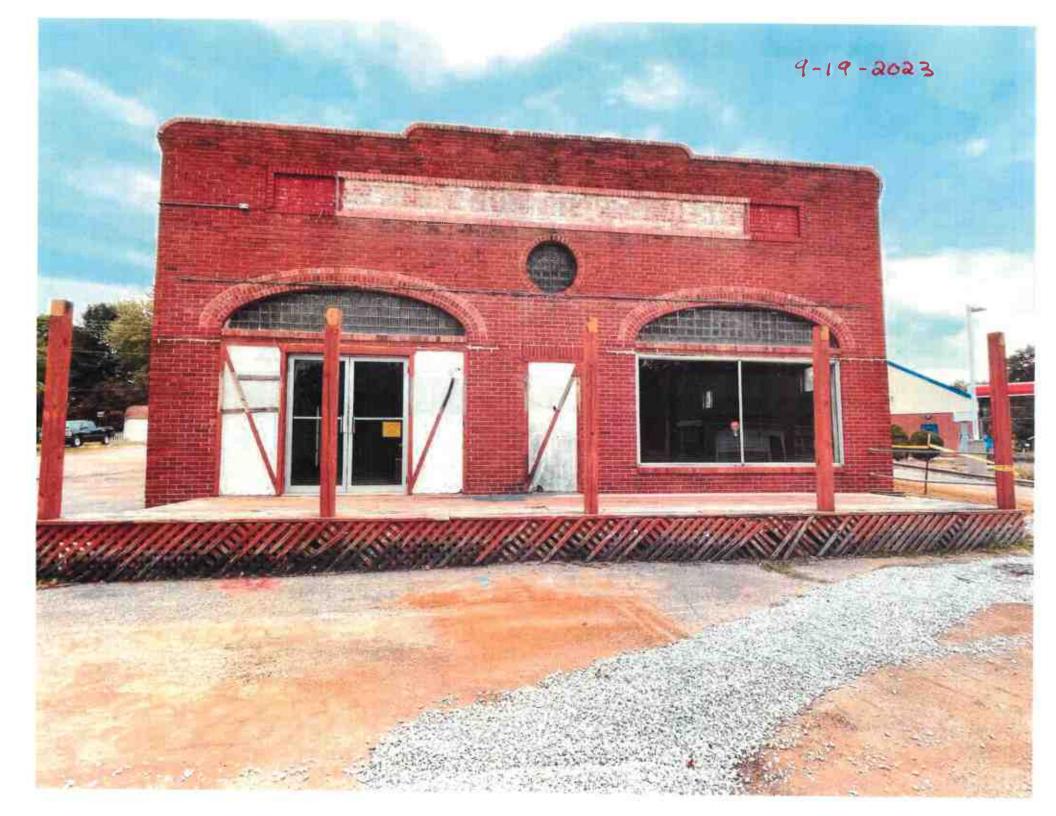

| Yes                                    | No                                      |
| Are you or your busin      | ess delinquent on any f  | ee ahligations | <u> </u>         | 1 63                                   | -0-                                     |
| Are you or your busin      | ass delinquent on any t  | or obligations | ` <u> </u>       |                                        | $\triangle$                             |
| The you of your bush.      | ess delinquent on any t  | ax obligations |                  |                                        | $\lambda$                               |
|                            |                          |                |                  |                                        | 7                                       |











DUADRANT DESIGN NO.

City Of Waterloo

Beautification Meeting 9-20-2023
Salt & Honey Bistro & Event Center

|                                                                                        | Accepted | Declined | Amount    | Comments |
|----------------------------------------------------------------------------------------|----------|----------|-----------|----------|
| Tuck point and replace brick where needed around the front and both sides of building. | ×        |          | 2,490.00  | ·        |
| New commercial store front door.                                                       | b        |          | 7,277.00  |          |
| New commercial windows x 10.                                                           | ×        |          | 16,770.00 |          |
|