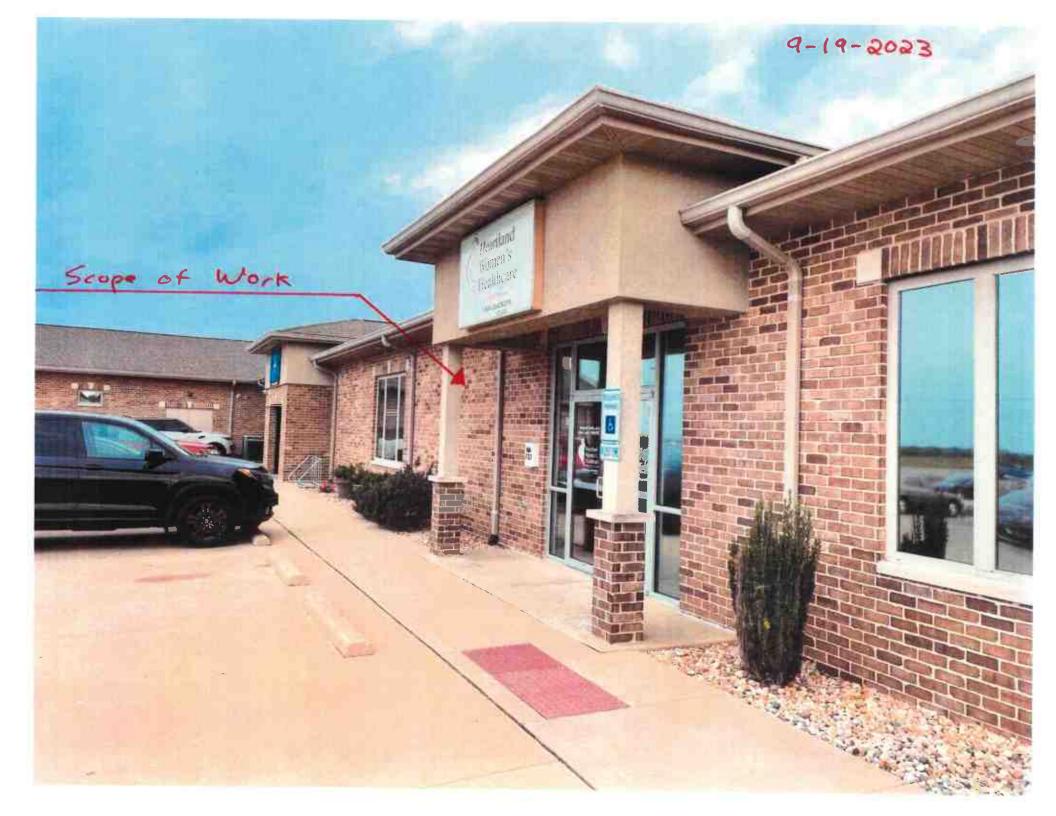

|
| APPROVED - BEAUTIFICATION COMMITTED  Support Committed  Authorized signature                                                                                                                                                                                                                                                                                                                                                                                                                                                                                               | 9-20-303<br>Date                                                                                                                                          |







# City Of Waterloo Beautification Meeting 9-20-2023 Pound 4 Pound

| Front Elevation                                                    | Accepted | Declined | Amount    | Comments |
|--------------------------------------------------------------------|----------|----------|-----------|----------|
| New brick entry on Heartland Women's Healthcare.                   | X        |          |           |          |
| Removal of exterior window on the north side and infill with brick | ×        |          | 11,600.00 |          |
| ADA automatic door hardware on<br>Heartland Women's Healthcare.    | ×        |          | 3,909.00  |          |
|                                                                    |          | TOTAL    | 15,509.00 |          |
|