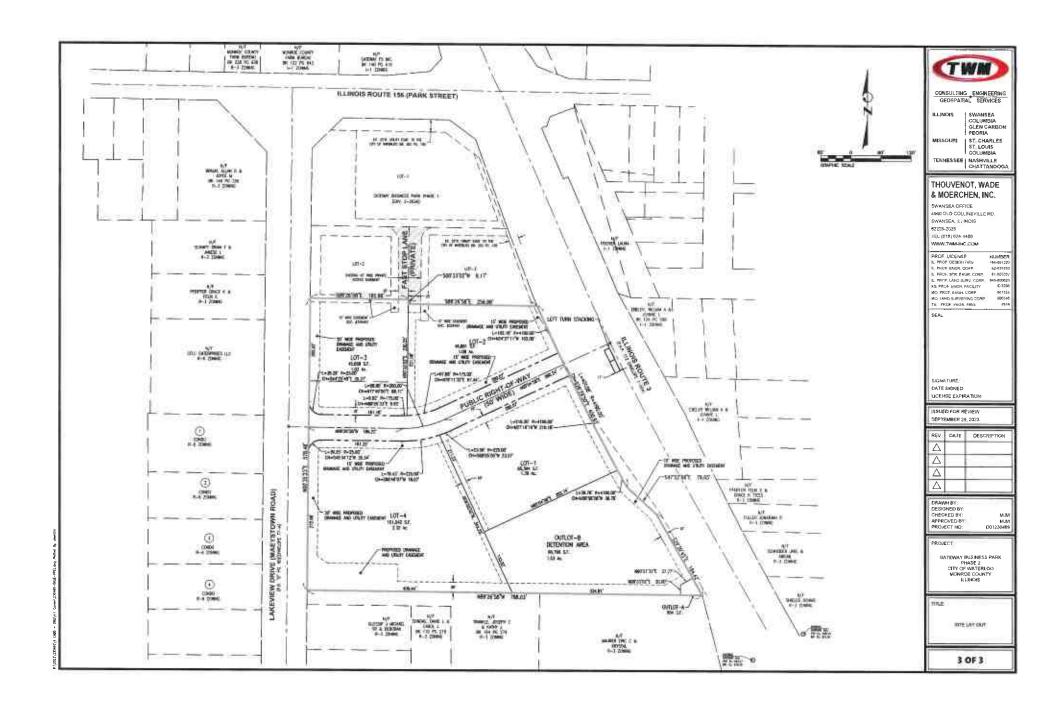

#### E. Report of Director of Public Works – Tim Birk

All the old asphalt was removed from the City Hall parking lot today. The first asphalt lift will be applied on Tuesday of this week, with the second lift following on Wednesday. The plan is to stripe by Friday and reopen the lot by Saturday.