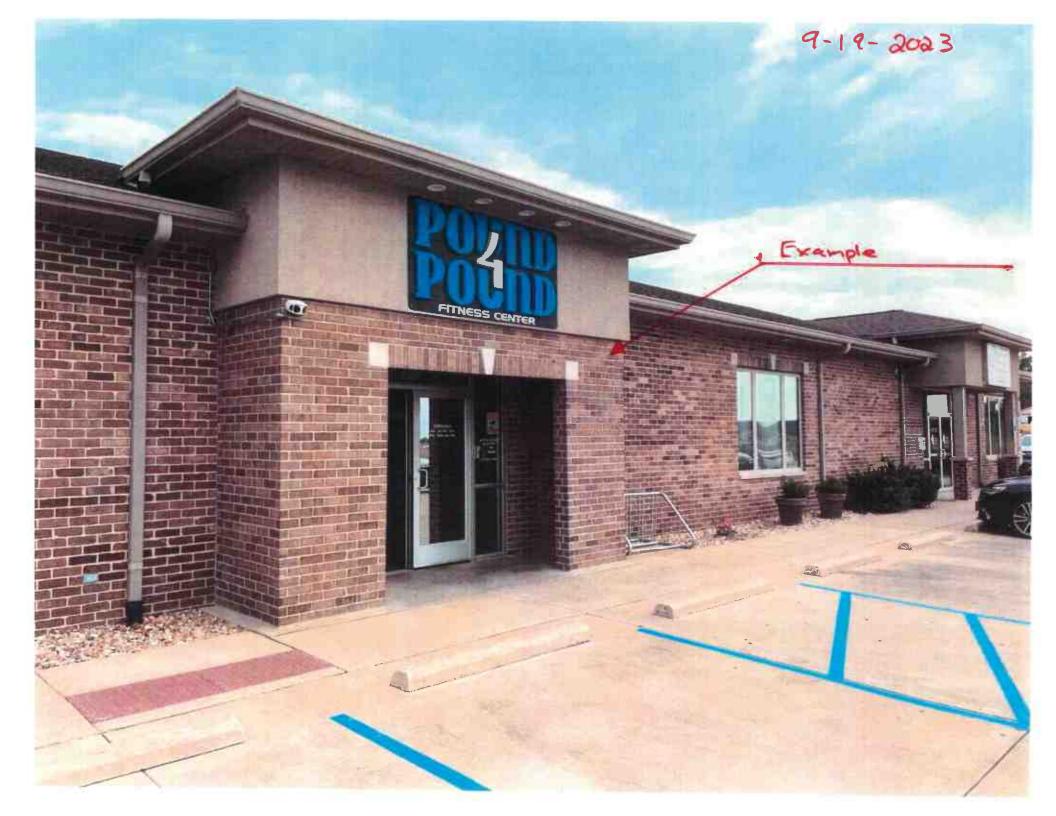

|
| APPROVED - BEAUTIFICATION COMMITTED  Support Committed  Authorized signature                                                                                                                                                                                                                                                                                                                                                                                                                                                                                               | 9-20-303<br>Date                                                                                                                                          |







# City Of Waterloo Beautification Meeting 9-20-2023 Pound 4 Pound

| Front Elevation                                                    | Accepted | Declined | Amount    | Comments |
|--------------------------------------------------------------------|----------|----------|-----------|----------|
| New brick entry on Heartland Women's Healthcare.                   | X        |          |           |          |
| Removal of exterior window on the north side and infill with brick | ×        |          | 11,600.00 |          |
| ADA automatic door hardware on<br>Heartland Women's Healthcare.    | ×        |          | 3,909.00  |          |
|                                                                    |          | TOTAL    | 15,509.00 |          |
|