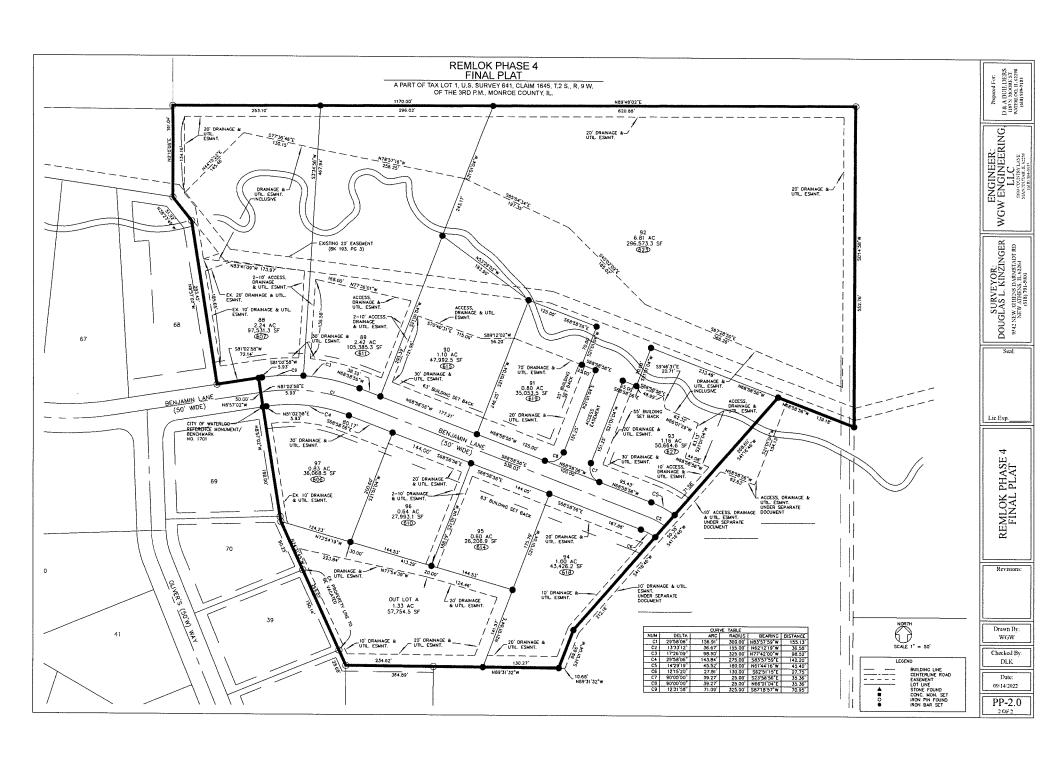

# **Regular Meeting Agenda**

Location: Waterloo City Hall - Council Chambers

100 W. Fourth St., Waterloo, IL

Date: Monday, October 03, 2022

Time: 7:30 p.m.

- 1. Call to Order.
- 2. Roll Call.
- 3. Pledge of Allegiance.
- 4. Correction or Withdrawal of Agenda Items by Sponsor.
- 5. Approval of Minutes as Written or Amended.
- 6. Petitions by Citizens on Non-Agenda Items.
- 7. Reports and Communications from the Mayor and other City Officers.
  - A. Report of Collector.
  - B. Report of Treasurer.
  - C. Report of Subdivision and Zoning Administrator.
  - D. Report of Director of Public Works.
  - E. Report of Chief of Police.
  - F. Report of City Attorney.
  - G. Report and Communication by Mayor.
    - 1. Presentation of Mayor's Commendation to Acorn's Golf Links in Recognition of their 25<sup>th</sup> Anniversary.
    - 2. Proclamation of October 6, 2022 as German-American Day.
    - 3. Proclamation of October as Domestic Violence Awareness Month.
    - 4. IMEA Check Presentation to Gateway FS for Energy Efficiency Grant in the Amount of \$5,316.05.
- 8. Report of Standing Committees.
- 9. Report of Special Committees.
- 10. Presentation of Communications, Petitions, Resolutions, Orders and Ordinances by Aldermen.
- 11. Unfinished Business.
- 12. Miscellaneous Business.
  - A. Consideration and Action on Approval of Warrant No. 618.
  - B. Consideration and Action on Waterloo Park District Splash Pad Funding.
  - C. Consideration and Action on Approval of the Remlok Phase IV Final Plat.
  - D. Consideration and Action on Approval of Commercial Site Plan for The Back Yard Child Care Center.
  - E. Consideration and Action on Approval of Sidewalk Replacement on South Side of West Mill Street between Main Street and Church Street with a not to exceed amount of \$100,000.00.
  - F. Consideration and Action on Approval of the Silvercreek Crossing, First Addition, Phase II, Display House Plat.
- 13. Discussion of Matters by Council Members Arising After Agenda Deadline.
- 14. Motion to Adjourn.