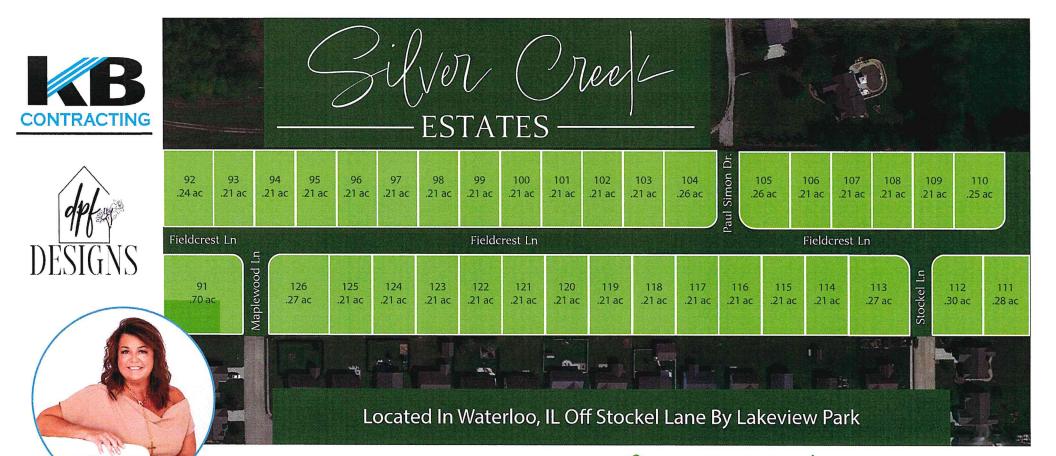

# **Regular Meeting Agenda**

Location: Waterloo City Hall - Council Chambers

100 W. Fourth St., Waterloo, IL

Date: Monday, October 03, 2022

Time: 7:30 p.m.

- 1. Call to Order.
- 2. Roll Call.
- 3. Pledge of Allegiance.
- 4. Correction or Withdrawal of Agenda Items by Sponsor.
- 5. Approval of Minutes as Written or Amended.
- 6. Petitions by Citizens on Non-Agenda Items.
- 7. Reports and Communications from the Mayor and other City Officers.
  - A. Report of Collector.
  - B. Report of Treasurer.
  - C. Report of Subdivision and Zoning Administrator.
  - D. Report of Director of Public Works.
  - E. Report of Chief of Police.
  - F. Report of City Attorney.
  - G. Report and Communication by Mayor.
    - 1. Presentation of Mayor's Commendation to Acorn's Golf Links in Recognition of their 25<sup>th</sup> Anniversary.
    - 2. Proclamation of October 6, 2022 as German-American Day.
    - 3. Proclamation of October as Domestic Violence Awareness Month.
    - 4. IMEA Check Presentation to Gateway FS for Energy Efficiency Grant in the Amount of \$5,316.05.
- 8. Report of Standing Committees.
- 9. Report of Special Committees.
- 10. Presentation of Communications, Petitions, Resolutions, Orders and Ordinances by Aldermen.
- 11. Unfinished Business.
- 12. Miscellaneous Business.
  - A. Consideration and Action on Approval of Warrant No. 618.
  - B. Consideration and Action on Waterloo Park District Splash Pad Funding.
  - C. Consideration and Action on Approval of the Remlok Phase IV Final Plat.
  - D. Consideration and Action on Approval of Commercial Site Plan for The Back Yard Child Care Center.
  - E. Consideration and Action on Approval of Sidewalk Replacement on South Side of West Mill Street between Main Street and Church Street with a not to exceed amount of \$100,000.00.
  - F. Consideration and Action on Approval of the Silvercreek Crossing, First Addition, Phase II, Display House Plat.
- 13. Discussion of Matters by Council Members Arising After Agenda Deadline.
- 14. Motion to Adjourn.