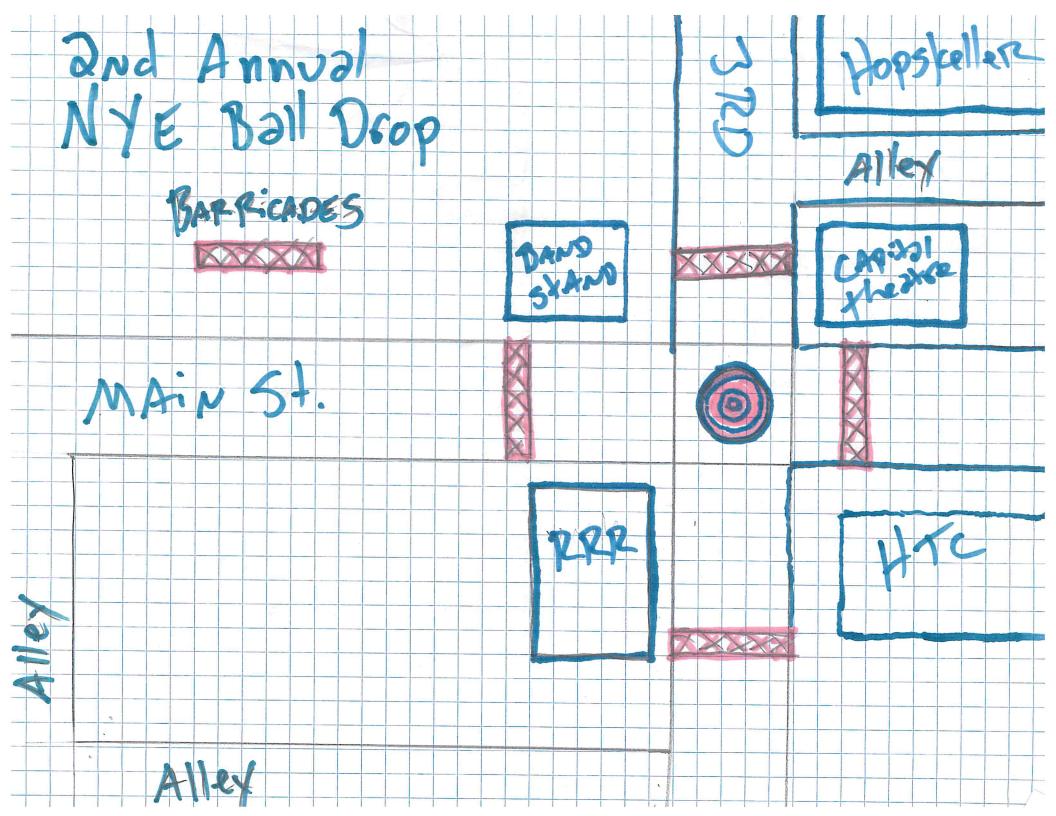

### Regular Meeting Agenda

Location: Waterloo High School Auditorium Date: November 01, 2021 Time: 7:30 p.m.

- 1. Call to Order.
- 2. Roll Call.
- 3. Pledge of Allegiance.
- 4. <u>Correction or Withdrawal of Agenda Items by Sponsor.</u>
- 5. Approval of Minutes as Written or Amended.
- 6. <u>Petitions by Citizens on Non-Agenda Items.</u>
- 7. Reports and Communications from the Mayor and other City Officers.
  - A. Report of Collector.
  - B. Report of Treasurer.
  - C. Report of Building Inspector / Code Administrator.
  - D. Report of Subdivision and Zoning Administrator.
  - E. Report of Director of Public Works.
  - F. Report of Chief of Police.
  - G. Report of City Attorney.
  - H. Report and Communication by Mayor.
- 8. Report of Standing Committees.
- 9. Report of Special Committees.
- 10. Presentation of Communications, Petitions, Resolutions, Orders and Ordinances by Aldermen.
- 11. Unfinished Business.
- 12. Miscellaneous Business.
  - A. Consideration and Action on Warrant No. 607.
  - B. Consideration and Action on Petition #Z-21-10-01 for the Special Use Permit Conditional List from the Zoning Board of Appeals hearing regarding the operation of a Recovery Residence at 228 Mueller Lane (comprising of Parcels #07-25-101-025-000, #07-25-101-026-000 and #07-25-101-016-000), as requested by Adrian and Leisa Martinez.
  - C. Consideration and Action on Petition #Z-21-10-01 for the Special Use Permit, including the Conditional List as previously approved in Agenda Item 12B, to allow for the operation of a Recovery Residence at 228 Mueller Lane (comprising of Parcels #07-25-101-025-000, #07-25-101-026-000 and #07-25-101-016-000), as requested by Adrian and Leisa Martinez.
  - D. Consideration and Action on the Purchase of a 2021 Ford Truck for the Underground Utilities Department from Morrow Brothers Ford in the total amount of \$60,416.00 after trade-in of a 2000 Chevrolet.
  - E. Consideration and Action on a Special Event Permit Request from Uncle John's RRR Bar for their 2<sup>nd</sup> Annual New Year's Eve Ball Drop to be held on December 31, 2021, from 11:30 p.m. to 12:30 a.m., to include the temporary closure of the four-way intersection at Main and Third Streets.
- 13. <u>Discussion of Matters by Council Members Arising After Agenda Deadline.</u>
- 14. <u>Motion to Adjourn</u>.