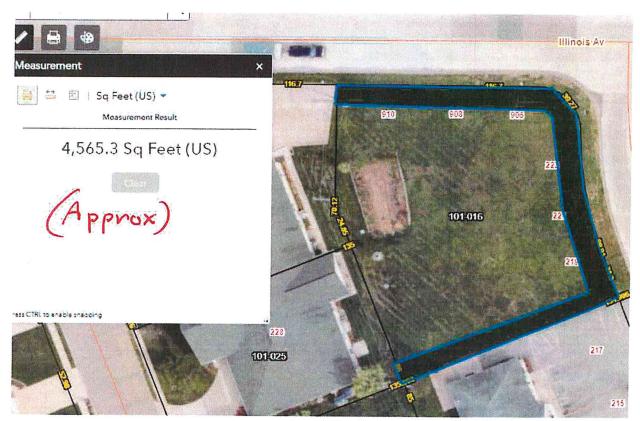

rp-pointed fence below eight feet in height and no electrically charged fence shall be erected or maintained except in agricultural districts.
- (B) Fences, walls and hedges may be located along lot lines, provided they are not prohibited hereinabove, and provided the following regulations are met:
- (1) Fences located in the required front yard setback area shall not be greater than four feet in height.
- (2) Fences not in the required front yard setback area and on the property line shall not be greater than six feet in height.
  - (3) Easements shall not be obstructed.
  - (C) Fences must be constructed with the posts on the owner's side of the fence.
- (D) A fence constructed of chain link material is not allowed forward of the rear face of the house structure

### 7-16-2021 NJAK







- Easement Arre





- Front Yard Setback Avea





- Useable Avea (If Fince Reg.)

| Agenda Item No. | 12C |
|-----------------|-----|
|-----------------|-----|

AGENDA REQUEST (Submit by 12:00 p.m. on Wednesday before the meeting date requested.)

| Reque  | st is made for placement on the agenda for meeting to be held on:            |
|--------|------------------------------------------------------------------------------|
|        | November 01, 2021                                                            |
| Descri | ption of matter to be placed on agenda:                                      |
|        | deration and Action on Petition #Z-21-10-01 for the Special Use Permit,      |
|        | ing the Conditional List as previously approved in Agenda Item 12B, to allow |
|