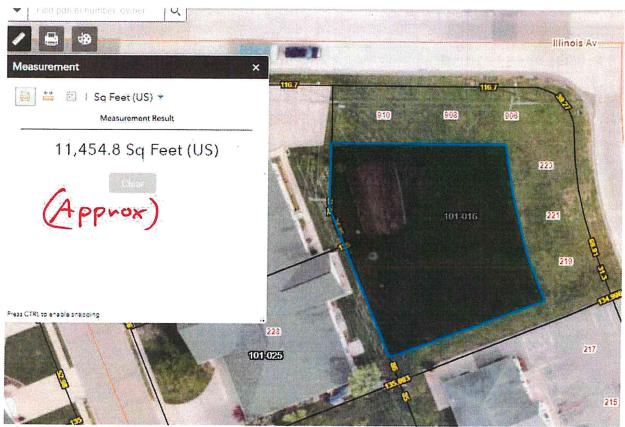

### Regular Meeting Agenda

Location: Waterloo High School Auditorium Date: November 01, 2021 Time: 7:30 p.m.

- 1. Call to Order.
- 2. Roll Call.
- 3. Pledge of Allegiance.
- 4. <u>Correction or Withdrawal of Agenda Items by Sponsor.</u>
- 5. Approval of Minutes as Written or Amended.
- 6. <u>Petitions by Citizens on Non-Agenda Items.</u>
- 7. Reports and Communications from the Mayor and other City Officers.
  - A. Report of Collector.
  - B. Report of Treasurer.
  - C. Report of Building Inspector / Code Administrator.
  - D. Report of Subdivision and Zoning Administrator.
  - E. Report of Director of Public Works.
  - F. Report of Chief of Police.
  - G. Report of City Attorney.
  - H. Report and Communication by Mayor.
- 8. Report of Standing Committees.
- 9. Report of Special Committees.
- 10. Presentation of Communications, Petitions, Resolutions, Orders and Ordinances by Aldermen.
- 11. Unfinished Business.
- 12. Miscellaneous Business.
  - A. Consideration and Action on Warrant No. 607.
  - B. Consideration and Action on Petition #Z-21-10-01 for the Special Use Permit Conditional List from the Zoning Board of Appeals hearing regarding the operation of a Recovery Residence at 228 Mueller Lane (comprising of Parcels #07-25-101-025-000, #07-25-101-026-000 and #07-25-101-016-000), as requested by Adrian and Leisa Martinez.
  - C. Consideration and Action on Petition #Z-21-10-01 for the Special Use Permit, including the Conditional List as previously approved in Agenda Item 12B, to allow for the operation of a Recovery Residence at 228 Mueller Lane (comprising of Parcels #07-25-101-025-000, #07-25-101-026-000 and #07-25-101-016-000), as requested by Adrian and Leisa Martinez.
  - D. Consideration and Action on the Purchase of a 2021 Ford Truck for the Underground Utilities Department from Morrow Brothers Ford in the total amount of \$60,416.00 after trade-in of a 2000 Chevrolet.
  - E. Consideration and Action on a Special Event Permit Request from Uncle John's RRR Bar for their 2<sup>nd</sup> Annual New Year's Eve Ball Drop to be held on December 31, 2021, from 11:30 p.m. to 12:30 a.m., to include the temporary closure of the four-way intersection at Main and Third Streets.
- 13. <u>Discussion of Matters by Council Members Arising After Agenda Deadline.</u>
- 14. <u>Motion to Adjourn</u>.