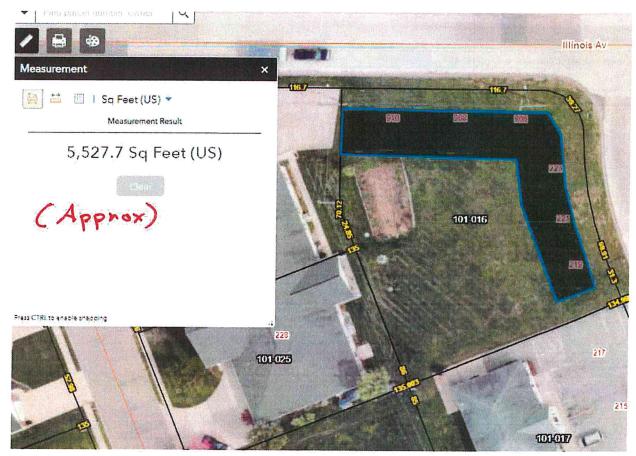

w eight feet in height and no electrically charged fence shall be erected or maintained except in agricultural districts.
- (B) Fences, walls and hedges may be located along lot lines, provided they are not prohibited hereinabove, and provided the following regulations are met:
- (1) Fences located in the required front yard setback area shall not be greater than four feet in height.
- (2) Fences not in the required front yard setback area and on the property line shall not be greater than six feet in height.
  - (3) Easements shall not be obstructed.
  - (C) Fences must be constructed with the posts on the owner's side of the fence.
- (D) A fence constructed of chain link material is not allowed forward of the rear face of the house structure

### 7-16-2021 NJAK







- Easement Arre





- Front Yard Setback Avea





- Useable Avea (If Fince Reg.)

| Agenda Item No. | 12C |
|-----------------|-----|
|-----------------|-----|

AGENDA REQUEST (Submit by 12:00 p.m. on Wednesday before the meeting date requested.)

| Reque  | st is made for placement on the agenda for meeting to be held on:            |
|--------|------------------------------------------------------------------------------|
|        | November 01, 2021                                                            |
| Descri | ption of matter to be placed on agenda:                                      |
|        | deration and Action on Petition #Z-21-10-01 for the Special Use Permit,      |
|        | ing the Conditional List as previously approved in Agenda Item 12B, to allow |
|        | operation of a Rec