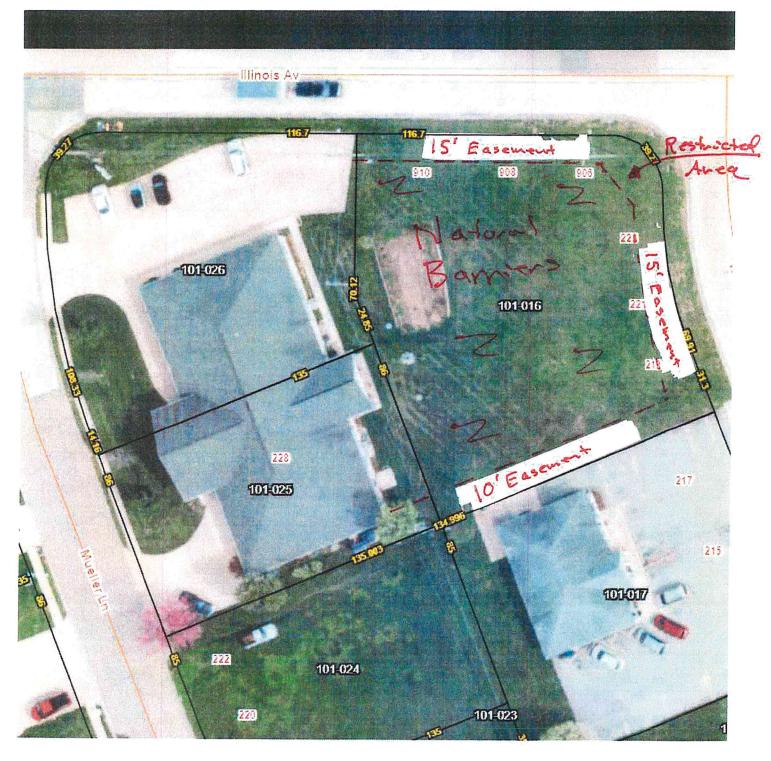

sharp-pointed fence below eight feet in height and no electrically charged fence shall be erected or maintained except in agricultural districts.
- (B) Fences, walls and hedges may be located along lot lines, provided they are not prohibited hereinabove, and provided the following regulations are met:
- (1) Fences located in the required front yard setback area shall not be greater than four feet in height.
- (2) Fences not in the required front yard setback area and on the property line shall not be greater than six feet in height.
  - (3) Easements shall not be obstructed.
  - (C) Fences must be constructed with the posts on the owner's side of the fence.
- (D) A fence constructed of chain link material is not allowed forward of the rear face of the house structure

### 7-16-2021 NJAK







- Easement Arre





- Front Yard Setback Avea





- Useable Avea (If Fince Reg.)

| Agenda Item No. | 12C |
|-----------------|-----|
|-----------------|-----|

AGENDA REQUEST (Submit by 12:00 p.m. on Wednesday before the meeting date requested.)

| Reque  | st is made for placement on the agenda for meeting to be held on:            |
|--------|------------------------------------------------------------------------------|
|        | November 01, 2021                                                            |
| Descri | ption of matter to be placed on agenda:                                      |
|        | deration and Action on Petition #Z-21-10-01 for the Special Use Permit,      |
|        | ing the Conditional List as previously approved in Agenda Item 12B, to allow |
|