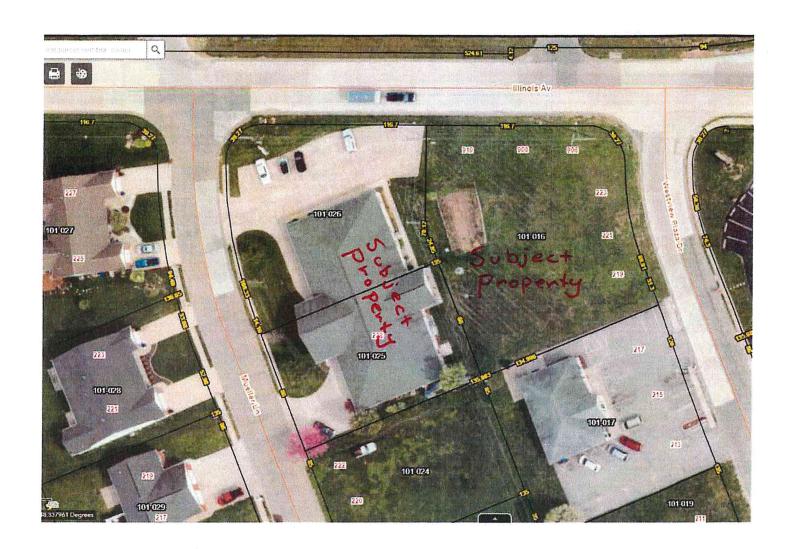

### Regular Meeting Agenda

Location: Waterloo High School Auditorium Date: November 01, 2021 Time: 7:30 p.m.

- 1. Call to Order.
- 2. Roll Call.
- 3. Pledge of Allegiance.
- 4. <u>Correction or Withdrawal of Agenda Items by Sponsor.</u>
- 5. Approval of Minutes as Written or Amended.
- 6. <u>Petitions by Citizens on Non-Agenda Items.</u>
- 7. Reports and Communications from the Mayor and other City Officers.
  - A. Report of Collector.
  - B. Report of Treasurer.
  - C. Report of Building Inspector / Code Administrator.
  - D. Report of Subdivision and Zoning Administrator.
  - E. Report of Director of Public Works.
  - F. Report of Chief of Police.
  - G. Report of City Attorney.
  - H. Report and Communication by Mayor.
- 8. Report of Standing Committees.
- 9. Report of Special Committees.
- 10. Presentation of Communications, Petitions, Resolutions, Orders and Ordinances by Aldermen.
- 11. Unfinished Business.
- 12. Miscellaneous Business.
  - A. Consideration and Action on Warrant No. 607.
  - B. Consideration and Action on Petition #Z-21-10-01 for the Special Use Permit Conditional List from the Zoning Board of Appeals hearing regarding the operation of a Recovery Residence at 228 Mueller Lane (comprising of Parcels #07-25-101-025-000, #07-25-101-026-000 and #07-25-101-016-000), as requested by Adrian and Leisa Martinez.
  - C. Consideration and Action on Petition #Z-21-10-01 for the Special Use Permit, including the Conditional List as previously approved in Agenda Item 12B, to allow for the operation of a Recovery Residence at 228 Mueller Lane (comprising of Parcels #07-25-101-025-000, #07-25-101-026-000 and #07-25-101-016-000), as requested by Adrian and Leisa Martinez.
  - D. Consideration and Action on the Purchase of a 2021 Ford Truck for the Underground Utilities Department from Morrow Brothers Ford in the total amount of \$60,416.00 after trade-in of a 2000 Chevrolet.
  - E. Consideration and Action on a Special Event Permit Request from Uncle John's RRR Bar for their 2<sup>nd</sup> Annual New Year's Eve Ball Drop to be held on December 31, 2021, from 11:30 p.m. to 12:30 a.m., to include the temporary closure of the four-way intersection at Main and Third Streets.
- 13. <u>Discussion of Matters by Council Members Arising After Agenda Deadline.</u>
- 14. <u>Motion to Adjourn</u>.