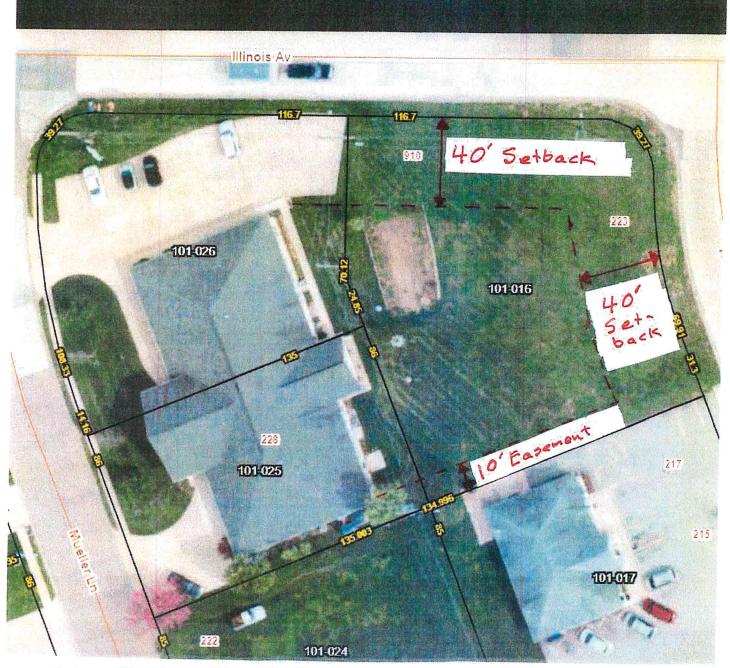

and Monroe County.

#### How can the community support the clients?

- Churches and organization can adopt a woman, simply be willing to encourage one of our clients with cards and letters of encouragement.
- o Invite clients and staff to participate in local events, allow us to give back
- Donations- In kind donations of personal care items, food, office and craft supplies are always welcome and appreciated.

#### Is there really a drug problem in Monroe County?

- According to Sheriff Rohlfing the following are approximate statistics
  - 66 70% of all arrests in the county have a drug thread.
  - Methamphetamine arrests are up 200% in the past 6 years
  - Opioid and Cocaine arrests are up 100% in the past 6 years
  - 66% of all domestic abuse involves drugs or alcohol

# 7-16-2021 NAK



#### § 40-4-3 FENCES, WALLS AND HEDGES.

Fences, walls or hedges used for any purpose shall in all districts conform to the following:

- (A) No barbed wire or other such sharp-pointed fence below eight feet in height and no electrically charged fence shall be erected or maintained except in agricultural districts.
- (B) Fences, walls and hedges may be located along lot lines, provided they are not prohibited hereinabove, and provided the following regulations are met:
- (1) Fences located in the required front yard setback area shall not be greater than four feet in height.
- (2) Fences not in the required front yard setback area and on the property line shall not be greater than six feet in height.
  - (3) Easements shall not be obstructed.
  - (C) Fences must be constructed with the p