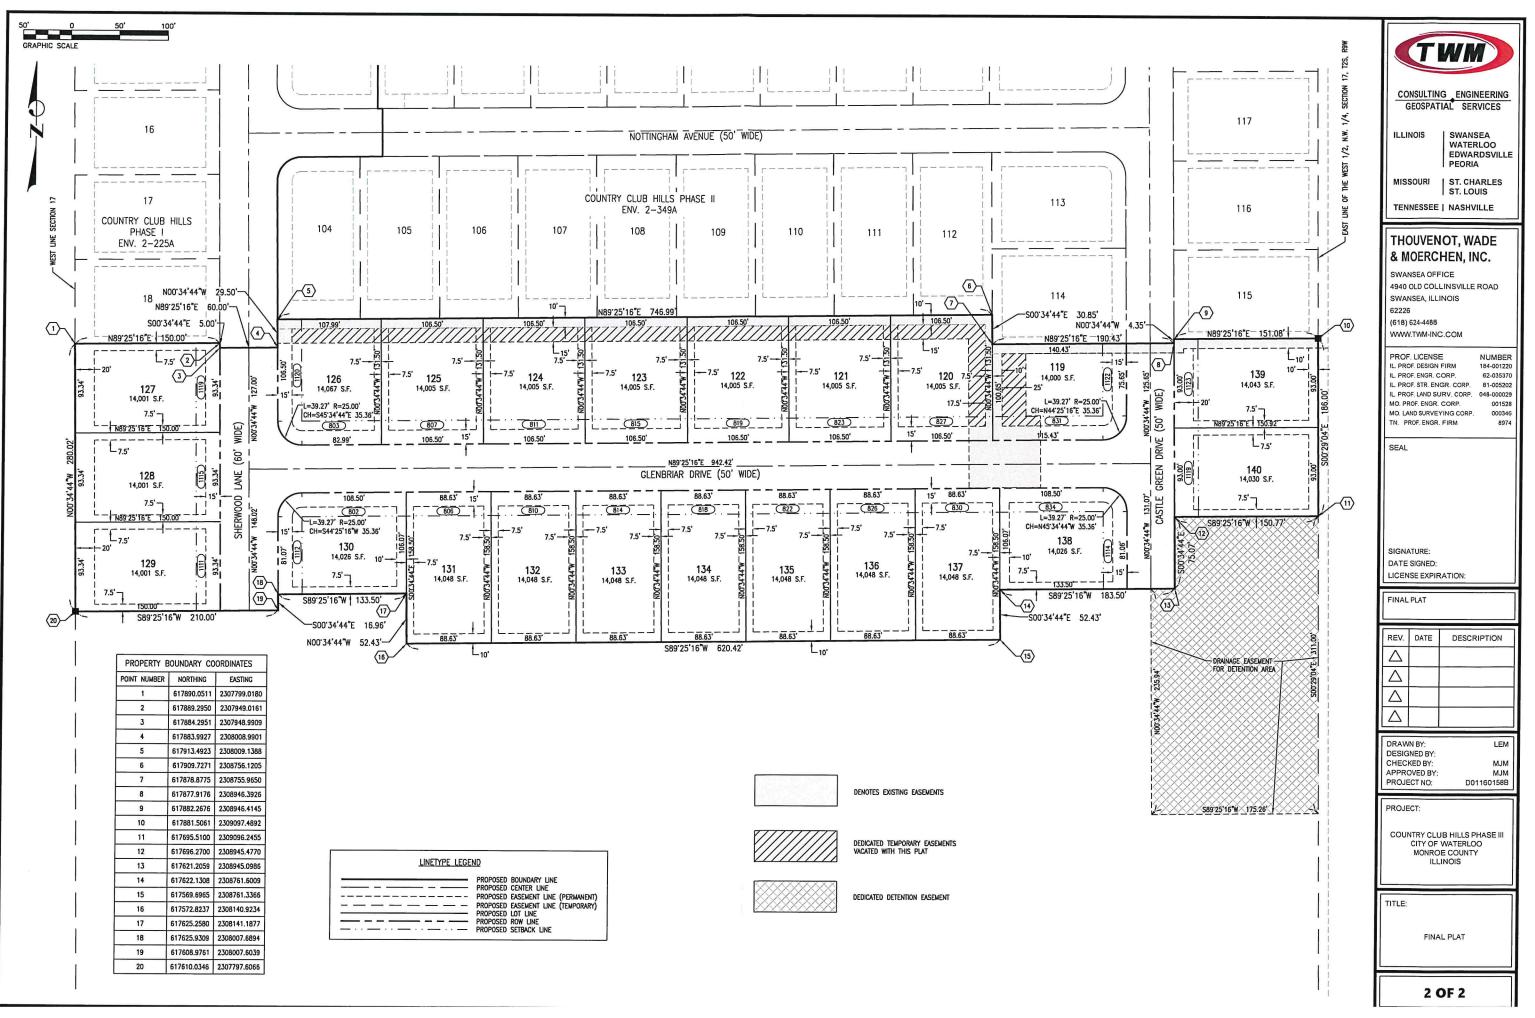

## **Regular Meeting Agenda**

Date: November 02, 2020 Time: 7:30 p.m.

- 1. <u>Call to Order</u>.
- 2. <u>Roll Call</u>.
- 3. <u>Pledge of Allegiance</u>.
- 4. <u>Correction or Withdrawal of Agenda Items by Sponsor</u>.
- 5. <u>Approval of Minutes as Written or Amended</u>.
- 6. <u>Petitions by Citizens on Non-Agenda Items</u>.
- 7. <u>Reports and Communications from the Mayor and other City Officers.</u>
  - A. Report of Collector.
  - B. Report of Treasurer.
  - C. Report of Subdivision and Zoning Administrator.
  - D. Report of Director of Public Works.
  - E. Report of Chief of Police.
    - 1. Presentation of the Annual Police Pension Report by Mr. Keith Brinkmann.
  - F. Report of City Attorney.
  - G. Report and Communication by Mayor.
    - 1. Re-Appointment of Matt Holtman to the Building / Property Maintenance Board of Appeals for a Three-Year Term to expire on November 01, 2023.
- 8. <u>Report of Standing Committees</u>.
- 9. <u>Report of Special Committees</u>.
- 10. Presentation of Communications, Petitions, Resolutions, Orders and Ordinances by Aldermen.
- 11. <u>Unfinished Business</u>.
- 12. <u>Miscellaneous Business</u>.
  - A. Consideration and Action on Warrant No. 595.
  - B. Consideration and Action on Six-Month Extension of the Beautification Program for Darrell Gaitsch at 116 N. Main Street to May 03, 2021.
  - C. Consideration and Action on Six-Month Extension of the Beautification Program for Dwight Schaeffer at 200 S. Market Street to May 03, 2021.
  - D. Consideration and Action on Solicitation Request from the Monroe County Ambulance Service for a Toys-4-Tots Collection to be held on November 20, 21 and 22, 2020 at the intersections of Rogers / Hamacher and Main / Mill.
  - E. Consideration and Action on Approval of the Final Plat for Country Club Hills, PH III.
- 13. Discussion of Matters by Council Members Arising After Agenda Deadline.
- 14. <u>Motion to Adjourn</u>.