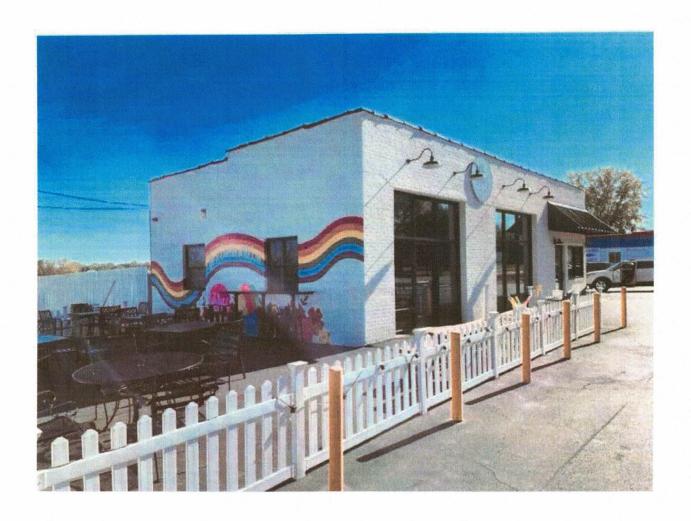

repairs. The existing building was originally constructed for automotive repairs. The existing building has most recently been used as an ice cream and snow cone shop. Oh Sugar has a strong desire to better serve our customers by offering a covered outdoor seating area. The outdoor seating area will add value to our existing building and potentially generate more sales by offering customers a covered area to sit and during extreme hot weather or rain an area to enjoy frozen treats.

### **SPECIFICATIONS**

The covered area will be approximately 27 x 15 anchored onto the building. The structure will reston wooden posts and the roofing materials will be black metal. The lean to area will be lit up and have fans for cooling. The structure will cover an already existing asphalted patio area.



# Gibbons Construction Services

202 E. Jackson St. O'Fallon IL 62269



Date:10/15/2023

Proposal submitted to: Oh Sugar Ice And Cream 624 N. Market St. 62298 Work to be performed at: 624 N. Market St. Waterloo IL 62298

# **PROPOSAL**

For Labor and materials to complete the following.

- 1) To cut asphalt and dig four 36" piers for posts.
- 2) To pour four concrete footings in the cut pier holes.
- 3) To install 4-3" steel columns to support a new covered seating area.
- 4) To build a roof structure that attaches to the building to support a metal roof.
- 5) To install a black metal roof and flash it at the building.
- 6) To install black aluminum gutters and downspouts.
- 7) To wrap all fascia boards and support beam in black aluminum.
- 8) To run wiring for three fans and 6 outlets.