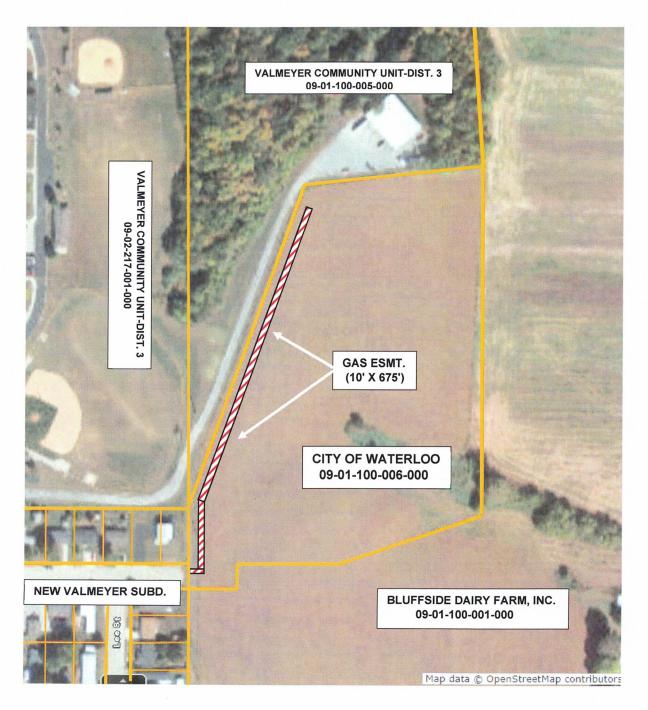

| Same as above                                                                                    |                                                                                                          |                                                                                   |
| CAF<br>WR#: IA20469<br>Facility Name: No<br>Lat. 38.3439, Lon<br>09/05/2023                      |                                                                                                  |                                                                                                          |                                                                                   |

# **EXHIBIT A**

The NW 1/4 of Sec. 1, T3S, R11W, OF 3RD P.M., Monroe County





RE002.22.09.08

| Agenda Item No. | 12A |
|-----------------|-----|
|-----------------|-----|

AGENDA REQUEST (Submit by 12:00 p.m. on Wednesday before the meeting date requested.)

| Request            | t is made for placement on the agenda for meeting to be held on:  December 04, 2023 |
|--------------------|-------------------------------------------------------------------------------------|
| Descrip<br>Conside | tion of matter to be placed on agenda: eration and Action on Warrant No. 632.       |
|                    |                                                                                     |
| Relief of Approv   | or action to be requested:                                                          |
|                    | tal date: