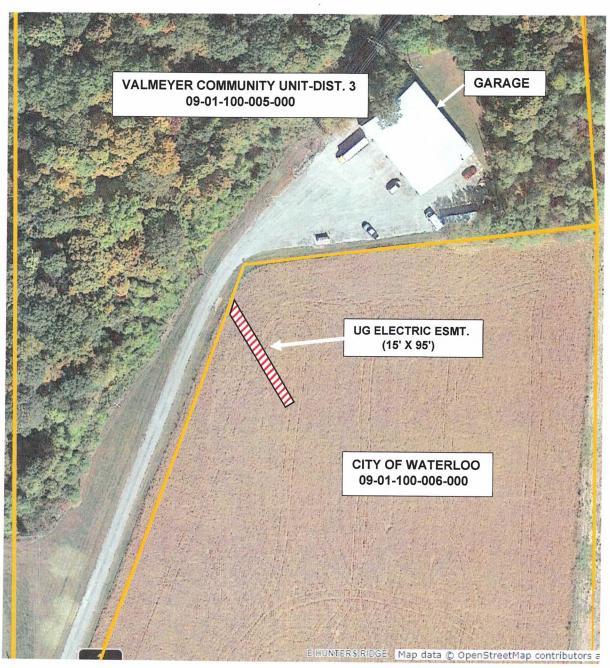

apacity(ies), and that by his/her/their signature(s) on the instrument the person(s) or the entity upon behalf of which the person(s) acted, executed the instrument. Capacity Claimed By Signator(s) Individual(s) Corporate Limited Liability Company Partner(s) Trustee(s) Title(s) of Officer(s): Member(s)/Manager(s): Limited Partnership Executor(s) Stanley T. Darter Mayor General Partnership Administrator(s) Other (Specify Below): Attorney-In-Fact Conservator(s) Guardian(s) My Commission Expires **Notary Public** Prepared By: Clay Frankenreiter Ameren Illinois Real Estate 5812 Hightower Drive St. Louis, MO 63128 Return To: Same as above CAF WR#: IA20469 Facility Name: None Lat. 38.3439, Long. -90.2158 07/24/2023

# **EXHIBIT A**

The NW 1/4 of Sec. 1, T3S, R11W, OF 3RD P.M., Monroe County





| I I Solida Itolii I 10. | Agend | la It | em | No. |
|-------------------------|-------|-------|----|-----|
|-------------------------|-------|-------|----|-----|

10D

AGENDA REQUEST (Submit by 12:00 p.m. on Wednesday before the meeting date requested.)

| Reques                       | st is made for placement on the agenda for meeting to be held on:  December 04, 2023  (Date)                                                                                                                             |
|------------------------------|--------------------------------------------------------------------------------------------------------------------------------------------------------------------------------------------------------------------------|
| Consid<br>Pipelin<br>to East | era