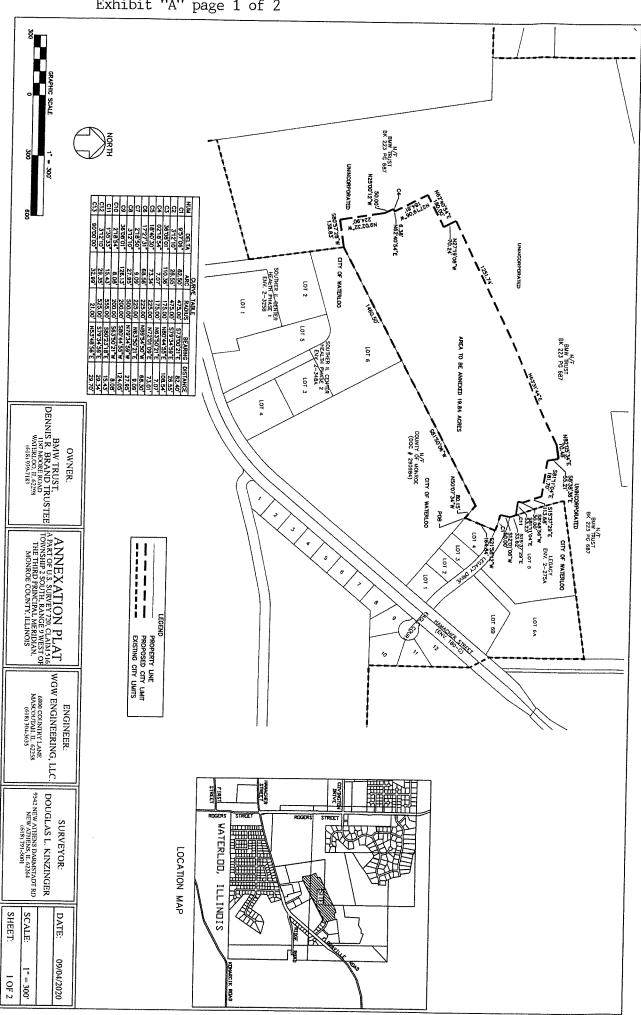

#### **S1.0 ANNEXATION AND ZONING.**

S1.1 A plat of annexation prepared by WGW Engineering LLC, dated August 4, 2020, which conforms with the statutory requirements is attached hereto as EXHIBIT A, and by this reference, made a part hereof.

"OFFICIAL SEAL" TAMARA Y. KUJAWA Notary Public, State of Illinois My Commission Expires 07/24/23

Jamara LJ. 3 Notary Rublic

ANNEXATION BOUNDARY LEGAL DESCRIPTION

PART OF U.S. SURVEY 720, CLAIM 516, TOWNSHIIP 2 SOUTH, RANGE 9 WEST OF THE THIRD PRINCIPAL MERIDIAN, MONROE COUNTY, ILLINOIS; BEING MORE PARTICULARLY DESCRIBED AS FOLLOWS:

BEGINNING AT THE SOUTHWEST CORNER OF LOT 4 OF "LEGACY", REFERENCE HAD TO THE PLAT THEREOF RECORDED IN THE RECORDER'S OFFICE OF MONROE COUNTY, ILLINOIS IN ENVELOPE 2-275A; THENCE NORTH 50 DEGREES 07 MINUTES 34 SECONDS WEST, ON AN ASSUMED BEARING, A DISTANCE OF 80.15 FEET TO A POINT; THENCE SOUTH 61 DEGREES 50 MINUTES 06 SECONDS WEST, A DISTANCE OF 1460.50 FEET TO A POINT; THENCE SOUTH 80 DEGREES 57 MINUTES 28 SECONDS WEST, A DISTANCE OF 138.83 FEET TO A POINT; THENCE NORTH 09 DEGREES 02 MINUTES 32 SECONDS WEST, A DISTANCE OF 224.90 FEET TO A POINT; THENCE NORTH 25 DEGREES 00 MINUTES 12 SECONDS WEST, A DISTANCE OF 50 FEET TO A POINT ON A NON-TANGENTIAL CURVE; THENCE ALONG THE CURVE TO THE LEFT HAVING A RADIUS OF 175.00 FEET AND AN ARC LENGTH OF 7.07 FEET, THE CHORD OF WHICH BEARS NORTH 63 DEGREES 50 MINUTES 21 SECONDS EAST, A DISTANCE OF 7.07 FEET TO A POINT; THENCE NORTH 62 DEGREES 40 MINUTES 54 SECONDS EAST, A DISTANCE OF 6.38 FEET TO A POINT; THENCE NORTH 27 DEGREES 19 MINUTES 06 SECONDS WEST, A DISTANCE OF 184.81 FEET TO A POINT; THENCE NORTH 62 DEGREES 40 MINUTES 54 SECONDS EAST, A DISTANCE OF 180.00 FEET TO A POINT; THENCE NORTH 27 DEGREES 19 MINUTES 06 SECONDS WEST, A DISTANCE OF 70.24 FEET TO A POINT: THENCE NORTH 63 DEGREES 31 MINUTES 44 SECONDS EAST, DISTANCE OF 1251.74 FEET TO A POINT; THENCE NORTH 82 DEGREES 05 MINUTES 34 SECONDS EAST, A DISTANCE OF 70.48 FEET TO A POINT; THENCE SOUTH 08 DEGREES 38 MINUTES 36 SECONDS EAST A DISTANCE OF 55.21 FEET TO A POINT; THENCE SOUTH 81 DEGREES 11 MINUTES 04 SECONDS EAST, A DISTANCE OF 181.70 FEET TO A POINT; THENCE SOUTH 15 DEGREES 37 MINUTES 29 SECONDS EAST, A DISTANCE OF 113.68 FEET TO A POINT; THENCE SOUTH 08 DEGREES 48 MINUTES 56 SECONDS WEST, A DISTANCE OF 30 FEET TO A POINT; THENCE SOUTH 81 DEGREES 11 MINUTES 04 SECONDS EAST, A DISTANCE OF 53.23 FEET TO A POINT OF CURVATURE; THENCE ALONG A CURVE TO THE RIGHT WITH A RADIUS OF 555.00 FEET, AN ARC LENGTH OF 15.43 FEET, THE CHORD OF WHICH BEARS SOUTH 80 DEGREES 23 MINUTES 18 SECONDS EAST A DISTANCE OF 15.43 FEET TO A POINT; THENCE SOUTH 15 DEGREES 37 MINUTES 29 SECONDS EAST, A DISTANCE OF 33.62 FEET TO A POINT: THENCE SOUTH 12 DEGREES 01 MINUTE 06 SECONDS WEST, A DISTANCE OF 50.00 FEET TO A POINT ON A NON-TANGENTIAL CURVE; THENCE ALONG THE CURVE TO THE RIGHT HAVING A RADIUS OF 475.00 FEET, AN ARC LENGTH OF 82.50 FEET, THE CHORD OF WHICH BEARS SOUTH 73 DEGREES 00 MINUTES 21 SECONDS EAST, A DISTANCE OF 82.40 FEET TO THE NORTHWEST CORNER OF SAID LOT 4; THENCE ALONG THE WEST LINE OF LOT 4 SOUTH 21 DEGREES 58 MINUTES 12 SECONDS WEST, A DISTANCE OF 164.84 FEET TO THE POINT OF BEGINNING AND CONTAINING 19.84 ACRES, MORE OR LESS.

| ANNEXATION PLAT<br>A PART OF U.S. SURVEY 720, CLAIM 516,<br>TOWNSHIP 2 SOUTH, RANGE 9 WEST OF<br>THE THIRD PRINCIPAL MERIDIAN,<br>MONROE COUNTY, ILLINOIS | SURVEYOR:<br>DOUGLAS L. KINZINGER<br>9542 NEW ATHENS DARMSTADT RD<br>NEW ATHENS, IL 62264<br>(618) 791-5001 | DATE:  | 09/04/2020 |
|-----------------------------------------------------------------------------------------------------------------------------------------------------------|-------------------------------------------------------------------------------------------------------------|--------|------------|
|                                                                                                                                                           |                                                                                                             | SHEET: | 2 OF 2     |