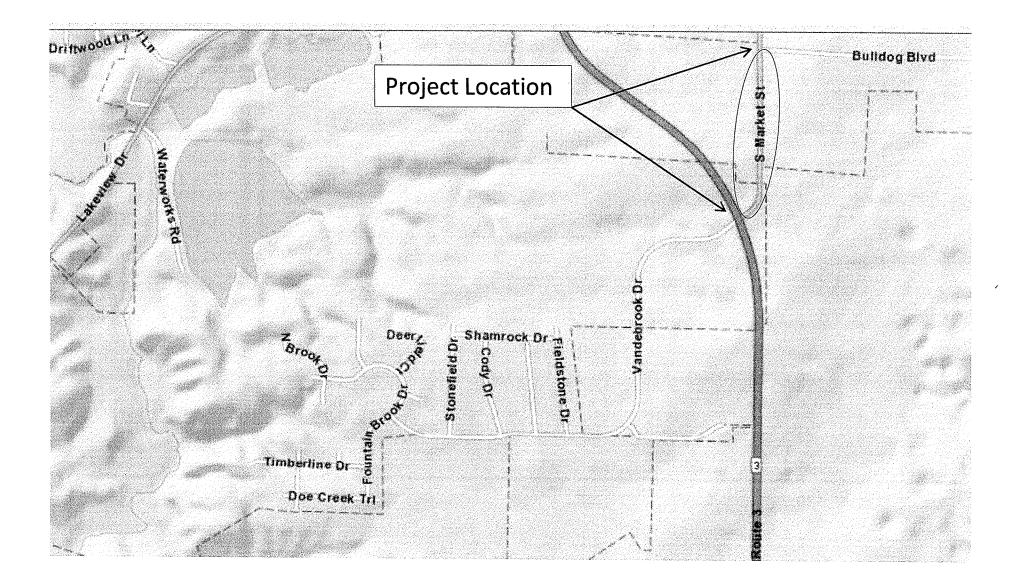

**WHEREAS,** attached is a proposed Local Public Agency Agreement for Federal Participation (agreement) between the City of Waterloo, Illinois and the Illinois Department of Transportation (IDOT) for the South Market Street Sidewalk Project; and

WHEREAS, said agreement includes the following addendums:

Addendum #1 – Location Map Addendum #2 – Division of Cost Addendum #3 – Appropriation Resolution (to be passed at a later date) Addendum #4 – Jurisdiction and Maintenance

**WHEREAS,** said project shall consist of the construction of a pedestrian and bike trail and all necessary work to complete the project; and,

WHEREAS, it is in the best interest of the City of Waterloo, IL, to sign said Agreement.