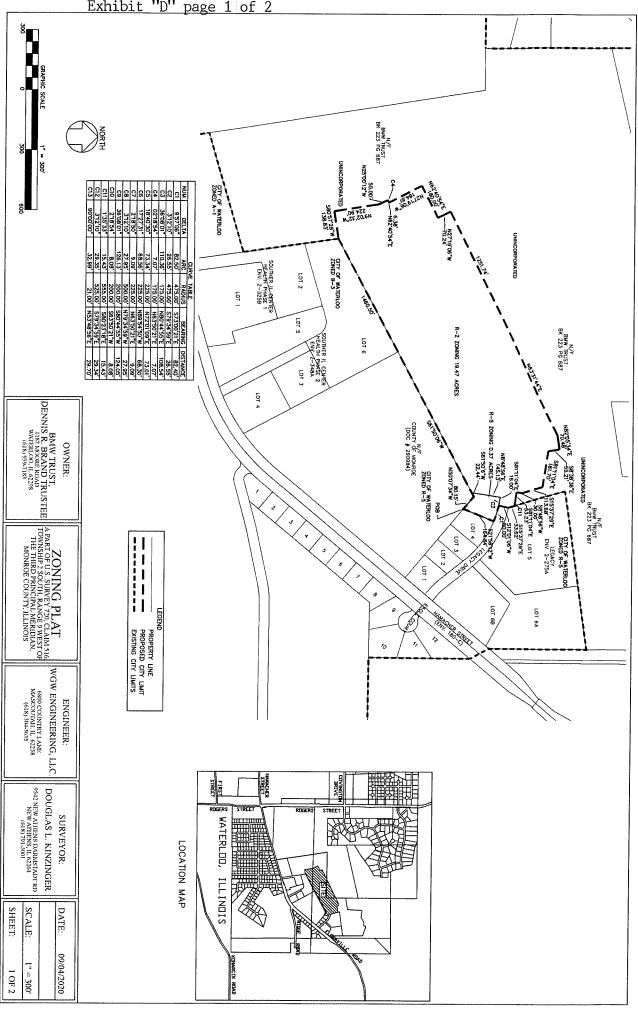

S1.2 The Zoning Classification for the SUBJECT PROPERTY to be annexed shall be R5 Multi-Family Residential and R2 Single Family Residential, in accordance with Chapter 40 of the City Code of the CITY and as indicated on EXHIBIT D attached hereto and by this reference made a part thereof.

# R-2 ZONING LEGAL DESCRIPTION

PART OF U.S. SURVEY 720, CLAIM 516, TOWNSHIIP 2 SOUTH, RANGE 9 WEST OF THE THIRD PRINCIPAL MERIDIAN, MONROE COUNTY, ILLINOIS; BEING MORE PARTICULARLY DESCRIBED AS FOLLOWS:

COMMENCING AT THE SOUTHWEST CORNER OF LOT 4 OF "LEGACY", REFERENCE BEING HAD TO THE PLAT THEREOF RECORDED IN THE RECORDER'S OFFICE OF MONROE COUNTY, ILLINOIS IN ENVELOPE 2-275A; THENCE NORTH 50 DEGREES 07 MINUTES 34 SECONDS WEST, ON AN ASSUMED BEARING, A DISTANCE OF 80.15 FEET TO A POINT; THENCE SOUTH 61 DEGREES 50 MINUTES 06 SECONDS WEST, A DISTANCE OF 22.44 FEET TO THE POINT OF BEGINNING OF THE HEREIN DESCRIBED TRACT OF LAND; THENCE CONTINUING SOUTH 61 DEGREES 50 MINUTES 06 SECONDS WEST, A DISTANCE OF 1438.06 FEET TO A POINT; THENCE SOUH 80 DEGREES 57 MINUTES 28 SECONDS WEST, A DISTANCE OF 138.83 FEET TO A POINT; THENCE NORTH 09 DEGREES 02 MINUTES 32 SECONDS WEST, A DISTANCE OF 224.90 FEET TO A POINT: THENCE NORTH 25 DEGREES 00 MINUTES 12 SECONDS WEST, A DISTANCE OF 50 FEET TO A POINT ON A NON-TANGENTIAL CURVE; THENCE ALONG THE CURVE TO THE LEFT HAVING A RADIUS OF 175.00 FEET AND AN ARC LENGTH OF 7.07 FEET, THE CHORD OF WHICH BEARS NORTH 63 DEGREES 50 MINUTES 21 SECONDS EAST, A DISTANCE OF 7.07 FEET TO A POINT; THENCE NORTH 62 DEGREES 40 MINUTES 54 SECONDS EAST, A DISTANCE OF 6.38 FEET TO A POINT; THENCE NORTH 27 DEGREES 19 MINUTES 06 SECONDS WEST, A DISTANCE OF 184.81 FEET TO A POINT; THENCE NORTH 62 DEGREES 40 MINUTES 54 SECONDS EAST, A DISTANCE OF 180.00 FEET TO A POINT; THENCE NORTH 27 DEGREES 19 MINUTES 06 SECONDS WEST, A DISTANCE OF 70.24 FEET TO A POINT; THENCE NORTH 63 DEGREES 31 MINUTES 44 SECONDS EAST, DISTANCE OF 1251.74 FEET TO A POINT: THENCE NORTH 82 DEGREES 05 MINUTES 34 SECONDS EAST, A DISTANCE OF 70.48 FEET TO A POINT; THENCE SOUTH 08 DEGREES 38 MINUTES 36 SECONDS EAST A DISTANCE OF 55.21 FEET TO A POINT; THENCE SOUTH 81 DEGREES 11 MINUTES 04 SECONDS EAST, A DISTANCE OF 181.70 FEET TO A POINT; THENCE SOUTH 15 DEGREES 37 MINUTES 29 SECONDS EAST, A DISTANCE OF 113.68 FEET TO A POINT; THENCE SOUTH 08 DEGREES 48 MINUTES 56 SECONDS WEST, A DISTANCE OF 30 FEET TO A POINT; THENCE SOUTH 81 DEGREES 11 MINUTES 04 SECONDS EAST, A DISTANCE OF 53.23 FEET TO A POINT OF CURVATURE; THENCE ALONG A CURVE TO THE RIGHT WITH A RADIUS OF 555.00 FEET, AN ARC LENGTH OF 15.43 FEET, THE CHORD OF WHICH BEARS SOUTH 80 DEGREES 23 MINUTES 18 SECONDS EAST A DISTANCE OF 15.43 FEET TO A POINT: THENCE SOUTH 15 DEGREES 37 MINUTES 29 SECONDS EAST, A DISTANCE OF 33.62 FEET TO A POINT; THENCE SOUTH 12 DEGREES 01 MINUTE 06 SECONDS WEST, A DISTANCE OF 50.00 FEET TO A POINT ON A NON-TANGENTIAL CURVE; THENCE ALONG THE CURVE TO THE LEFT HAVING A RADIUS OF 475.00 FEET, AN ARC LENGTH OF 26.55 FEET, THE CHORD OF WHICH BEARS NORTH 79 DEGREES 34 MINUTES 59 SECONDS WEST, A DISTANCE OF 26,55 FEET TO A POINT; THENCE NORTH 81 DEGREES 11 MINUTES 04 SECONDS WEST, A DISTANCE OF 16.00 FEET TO A POINT; THENCE SOUTH 08 DEGREES 48 MINUTES 56 SECONDS WEST, A DISTANCE OF 145.13 FEET TO THE POINT OF BEGINNNG AND CONTAINING 19.47 ACRES, MORE OR LESS.

#### R-5 ZONING LEGAL DESCRIPTION

PART OF U.S. SURVEY 720, CLAIM 516, TOWNSHIIP 2 SOUTH, RANGE 9 WEST OF THE THIRD PRINCIPAL MERIDIAN, MONROE COUNTY, ILLINOIS; BEING MORE PARTICULARLY DESCRIBED AS FOLLOWS:

BEGINNING AT THE SOUTHWEST CORNER OF LOT 4 OF "LEGACY", REFERENCE BEING HAD TO THE PLAT THEREOF RECORDED IN THE RECORDER'S OFFICE OF MONROE COUNTY, ILLINOIS IN ENVELOPE 2-275A; THENCE NORTH 50 DEGREES 07 MINUTES 34 SECONDS WEST, ON AN ASSUMED BEARING, A DISTANCE OF 80.15 FEET TO A POINT; THENCE SOUTH 61 DEGREES 50 MINUTES 06 SECONDS WEST, A DISTANCE OF 22.44 FEET TO A POINT; THENCE NORTH 08 DEGREES 48 MINUTES 56 SECONDS EAST, A DISTANCE OF 145.13 FEET TO A POINT; THENCE SOUTH 81 DEGREES 11 MINUTES 04 SECONDS EAST, A DISTANCE OF 16.00 FEET TO A POINT OF CURVATURE; THENCE ALONG A CURVE TO THE RIGHT HAVING A RADIUS OF 475.00 FEET, AN ARC LENGTH OF 109.05 FEET, THE CHORD OF WHICH BEARS SOUTH 74 DEGREES 36 MINUTES 20 SECONDS EAST, A DISTANCE OF 108.82 FEET TO THE NORTHWEST CORNER OF SAID LOT 4; THENCE ALONG THE WEST LINE OF LOT 4 SOUTH 21 DEGREES 58 MINUTES 12 SECONDS WEST, A DISTANCE OF 164.84 FEET TO THE POINT OF BEGINNING AND CONTAINING 0.37 ACRES, MORE OR LESS.

| ZONING PLAT<br>A PART OF U.S. SURVEY 720, CLAIM 516<br>TOWNSHIP 2 SOUTH, RANGE 9 WEST OF<br>THE THIRD PRINCIPAL MERIDIAN,<br>MONROE COUNTY, ILLINOIS | SURVEYOR:<br>DOUGLAS L. KINZINGER<br>9542 NEW ATHENS DARMSTADT RD<br>NEW ATHENS, IL 62264<br>(618) 791-5001 | DATE:  | 09/04/2020 |
|------------------------------------------------------------------------------------------------------------------------------------------------------|-------------------------------------------------------------------------------------------------------------|--------|------------|
|                                                                                                                                                      |                                                                                                             | SCALE: | 1" = 300'  |
|                                                                                                                                                      |                                                                                                             | SHEET: | 2 OF 2     |