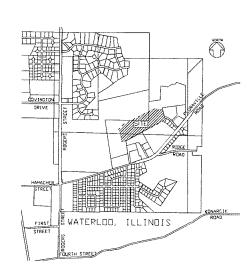

| ANNEXATION PLAT<br>A PART OF U.S. SURVEY 720, CLAIM 516,<br>TOWNSHIP 2 SOUTH, RANGE 9 WEST OF<br>THE THIRD PRINCIPAL MERIDIAN,<br>MONROE COUNTY, ILLINOIS | SURVEYOR:<br>DOUGLAS L. KINZINGER<br>9542 NEW ATHENS DARMSTADT RD<br>NEW ATHENS, IL 62264<br>(618) 791-5001 | DATE:  | 09/04/2020 |
|-----------------------------------------------------------------------------------------------------------------------------------------------------------|-------------------------------------------------------------------------------------------------------------|--------|------------|
|                                                                                                                                                           |                                                                                                             | SHEET: | 2 OF 2     |