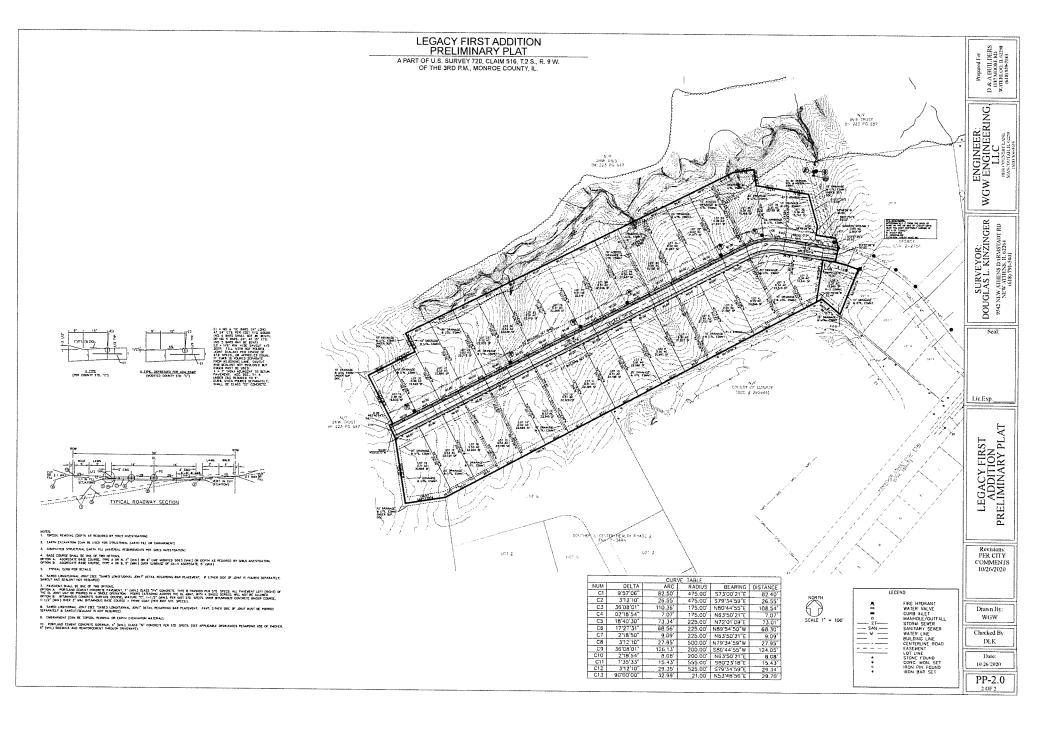

| ANNEXATION PLAT<br>A PART OF U.S. SURVEY 720, CLAIM 516,<br>TOWNSHIP 2 SOUTH, RANGE 9 WEST OF<br>THE THIRD PRINCIPAL MERIDIAN,<br>MONROE COUNTY, ILLINOIS | SURVEYOR:<br>DOUGLAS L. KINZINGER<br>9542 NEW ATHENS DARMSTADT RD<br>NEW ATHENS, IL 62264<br>(618) 791-5001 | DATE:  | 09/04/2020 |
|-----------------------------------------------------------------------------------------------------------------------------------------------------------|-------------------------------------------------------------------------------------------------------------|--------|------------|
|                                                                                                                                                           |                                                                                                             | SHEET: | 2 OF 2     |