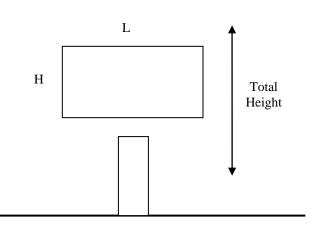

ion written, printed, painted, or otherwise placed on a board, plate, banner or upon any material, object or device whatsoever, which by reason of its form, color, wording or otherwise, attracts or is designed to attract attention to the subject thereof, or is used as a means of identification, advertisement, or announcement. The term shall apply only to on-premise signs which attract attention to the sign from outside of a building or structure.

**SIGN, WALL** Any sign painted on, attached to, or erected against the wall of a building or structure, with the exposed face of the sign in a plane parallel to the plane of said wall and extending not more than 24 inches from the face of the wall.



**SIGN, MONUMENT** A lowprofile, freestanding sign limited to a maximum height of six feet.