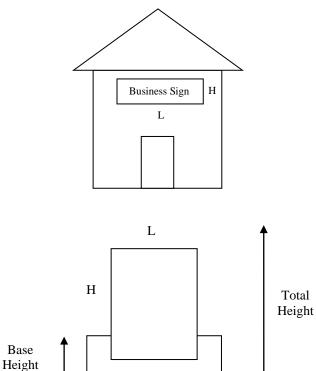

**SIGN, MONUMENT** A lowprofile, freestanding sign limited to a maximum height of six feet.